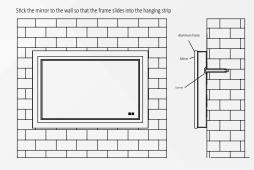

#### **♦** Installation (hook)

1. Draw a 0.5 meter horizontal line on the wall with the gradienter

2. Use the hook to attach the horizontal line, use the pencil to draw 3 points through the screw hole

3. Drill 3 holes on the 3 points with percussion drill, and insert rubber plugs, stick the hooks on the wall and screw in the screws.

4. Hang up the mirror and two people is suggested to operate

5. The mirror is close to the wall and the installation is completed

#### **♦** Installation (hardy hole)

1. Measure the center distance of the two hardy holes in the frame with the measuring tape

2. According to the measured distance, use the pencil to draw 2 points on the wall

3. Drill 2 holes on the 2 points with percussion drill, and insert rubber plugs, screw in the screws.

4. Hang up the mirror and two people is suggested to operate

5. The mirror is close to the wall and the installation is completed