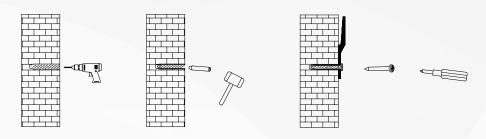

#### **Installation tools**

Defog switch

Lighting switch

#### **♦** Installation (hook)

1. Draw a 0.5 meter horizontal line on the wall with the gradienter

2. Use the hook to attach the horizontal line, use the pencil to draw 3 points through the screw hole

3. Drill 3 holes on the 3 points with percussion drill, and insert rubber plugs, stick the hooks on the wall and screw in the screws.

#### **♦** Installation (hardy hole)

1. Measure the center distance of the two hardy holes in the frame with the measuring tape

2. According to the measured distance, use the pencil to draw 2 points on the wall

3. Drill 2 holes on the 2 points with percussion drill, and insert rubber plugs, screw in the screws.

4. Hang up the mirror and two people is suggested to operate

5. The mirror is close to the wall and the installation is completed