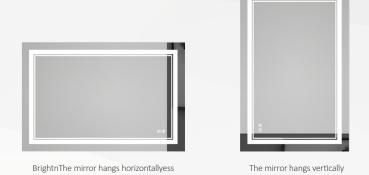

## **7** Support horizontal and vertical hanging

8 Support hardy hole and hook, two quick installations