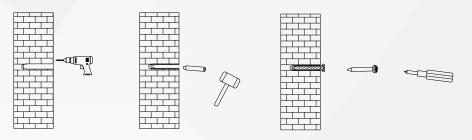

#### **Installation tools**

Defog switch

Lighting switch

#### **♦** Installation (hook)

1. Draw a 0.5 meter horizontal line on the wall with the gradienter

2. Use the hook to attach the horizontal line, use the pencil to draw 3 points through the screw hole

3. Drill 3 holes on the 3 points with percussion drill, and insert rubber plugs, stick the hooks on the wall and screw in the screws.

4. Hang up the mirror and two people is suggested to operate

5. The mirror is close to the wall and the installation is completed

#### **♦** Installation (hardy hole)

1. Measure the center distance of the two hardy holes in the frame with the measuring tape

2. According to the measured distance, use the pencil to draw 2 points on the wall

3. Drill 2 holes on the 2 points with percussion drill, and insert rubber plugs, screw in the screws.

4. Hang up the mirror and two people is suggested to operate

5. The mirror is close to the wall and the installation is completed