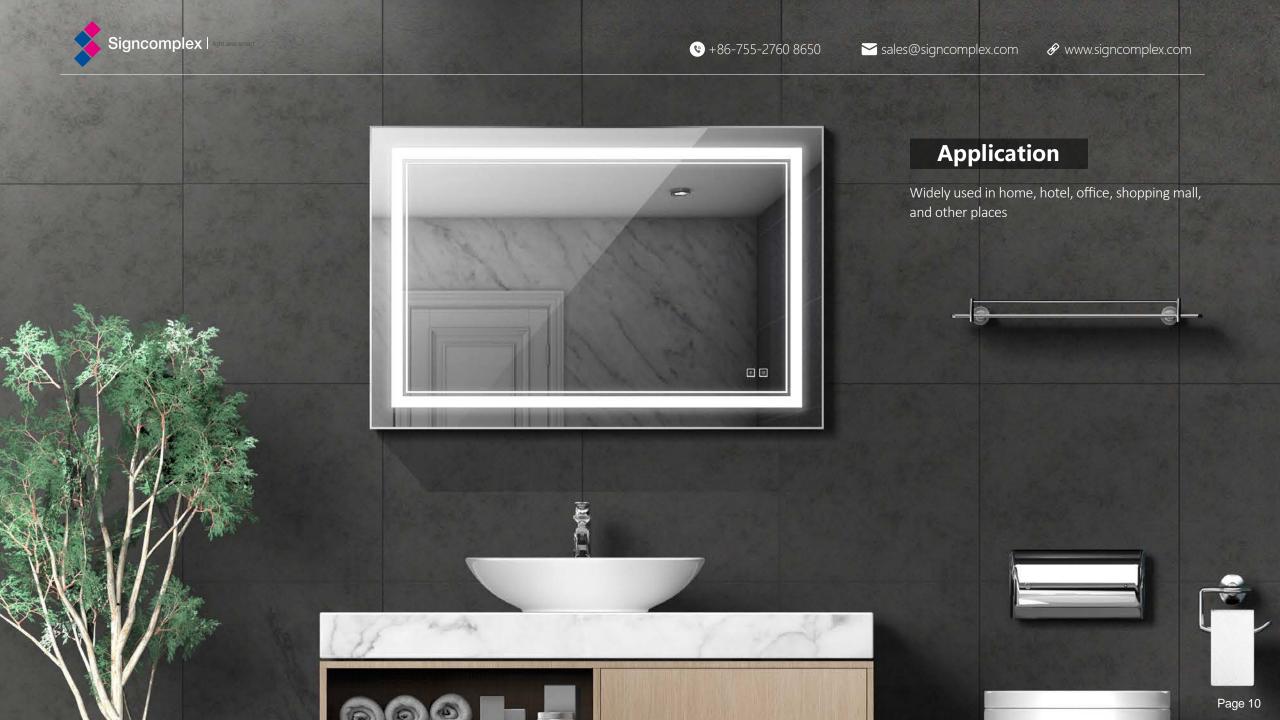

## **7** Support horizontal and vertical hanging

8 Support hardy hole and hook, two quick installations