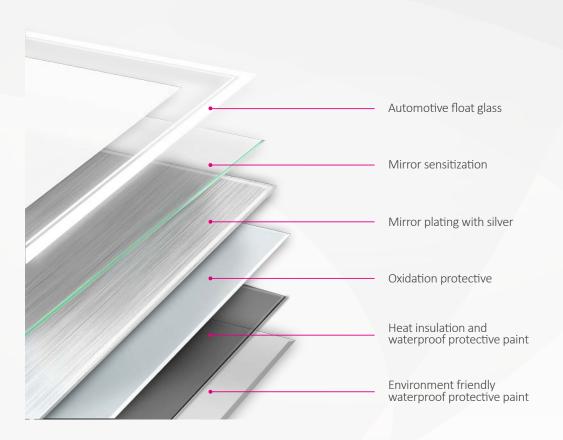

### 4 High Definition Imaging

5MM HD environment-friendly silver mirror, no deformation, high distortion, clear imaging, anti-corrosion, fast fog dispersion

#### 5 SMM High Definition No Bronze Silver Mirror

More Durable / High Definition / Anti-Oxidation / Multi-Layers Protection