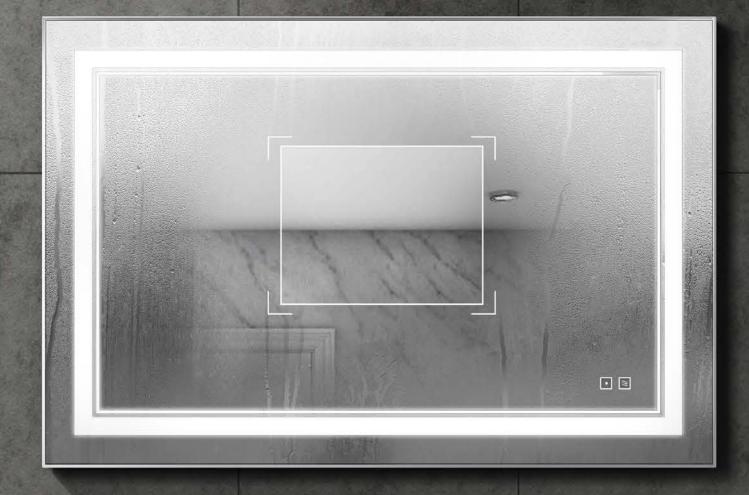

## Intelligent one-button defogging function

Turn on the one-button defogging function, immediately get a clear vision, no need to wait for dressing

Electric heating partial defogging function