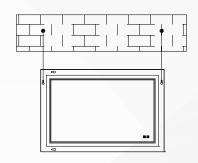

#### **♦** Installation (hook)

1. Draw a 0.5 meter horizontal line on the wall with the gradienter

2. Use the hook to attach the horizontal line, use the pencil to draw 3 points through the screw hole

3. Drill 3 holes on the 3 points with percussion drill, and insert rubber plugs, stick the hooks on the wall and screw in the screws.

4. Hang up the mirror and two people is suggested to operate

5. The mirror is close to the wall and the installation is completed