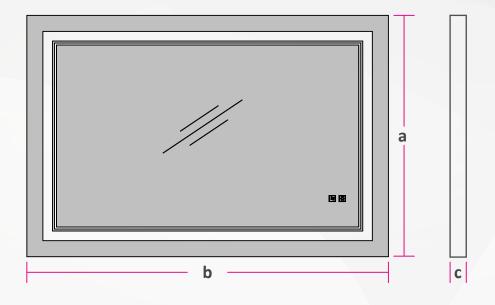

# **Product specifications**

| Model               | Width<br>(a) | Length<br>(b) | Thichness<br>(c) | CRI | Color<br>temperature<br>(K) | Input<br>voltage<br>(V) | Lamp<br>Power<br>(W) | Defogger<br>Power<br>(W) | PF   |
|---------------------|--------------|---------------|------------------|-----|-----------------------------|-------------------------|----------------------|--------------------------|------|
| SC-SM2028-24W-R02-A | 500mm        | 700mm         |                  |     |                             |                         | 24                   | 15                       |      |
| SC-SM2432-28W-R02-A | 600mm        | 800mm         |                  |     |                             |                         | 28                   | 30                       |      |
| SC-SM2436-30W-R02-A | 600mm        | 900mm         |                  |     |                             |                         | 30                   | 30                       |      |
| SC-SM2836-32W-R02-A | 700mm        | 900mm         | 40mm             |     | 3000K<br>4000K<br>6000K     | 220-<br>240V            | 32                   | 30                       | >0.9 |
| SC-SM2028-24W-R02-B | 500mm        | 700mm         |                  |     |                             |                         | 24                   | 15                       |      |
| SC-SM2432-28W-R02-B | 600mm        | 800mm         |                  |     |                             |                         | 28                   | 30                       |      |
| SC-SM2436-30W-R02-B | 600mm        | 900mm         |                  |     |                             |                         | 30                   | 30                       |      |
| SC-SM2836-32W-R02-B | 700mm        | 900mm         |                  |     |                             |                         | 32                   | 30                       |      |