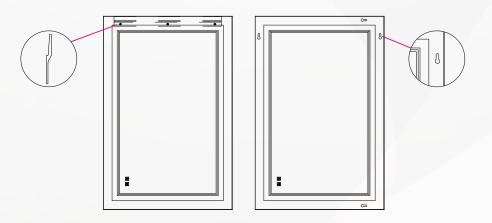

## **7** Support horizontal and vertical hanging

8 Support hardy hole and hook, two quick installations

#### **♦** Installation (hook)

1. Draw a 0.5 meter horizontal line on the wall with the gradienter

2. Use the hook to attach the horizontal line, use the pencil to draw 3 points through the screw hole

3. Drill 3 holes on the 3 points with percussion drill, and insert rubber plugs, stick the hooks on the wall and screw in the screws.

#### **♦** Installation (hardy hole)

1. Measure the center distance of the two hardy holes in the frame with the measuring tape

2. According to the measured distance, use the pencil to draw 2 points on the wall