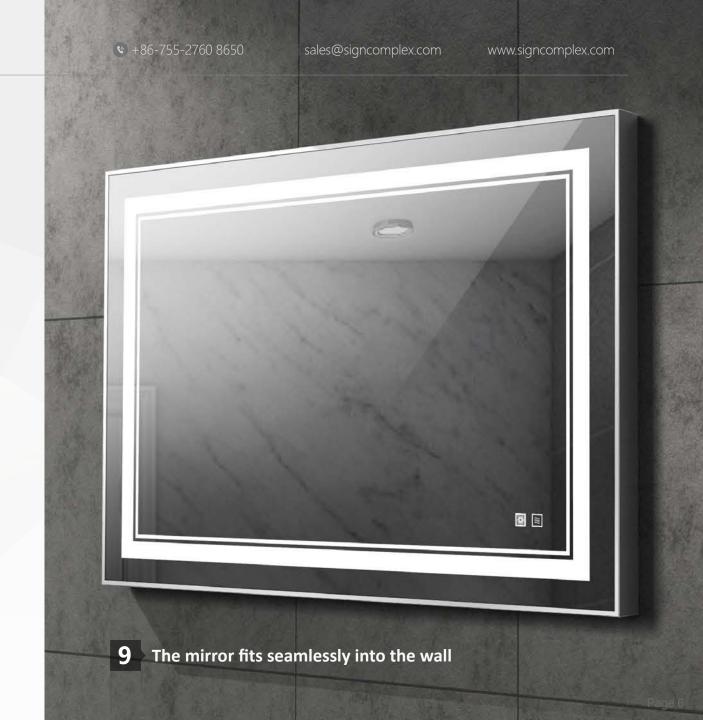

## **7** Support horizontal and vertical hanging

8 Support hardy hole and hook, two quick installations