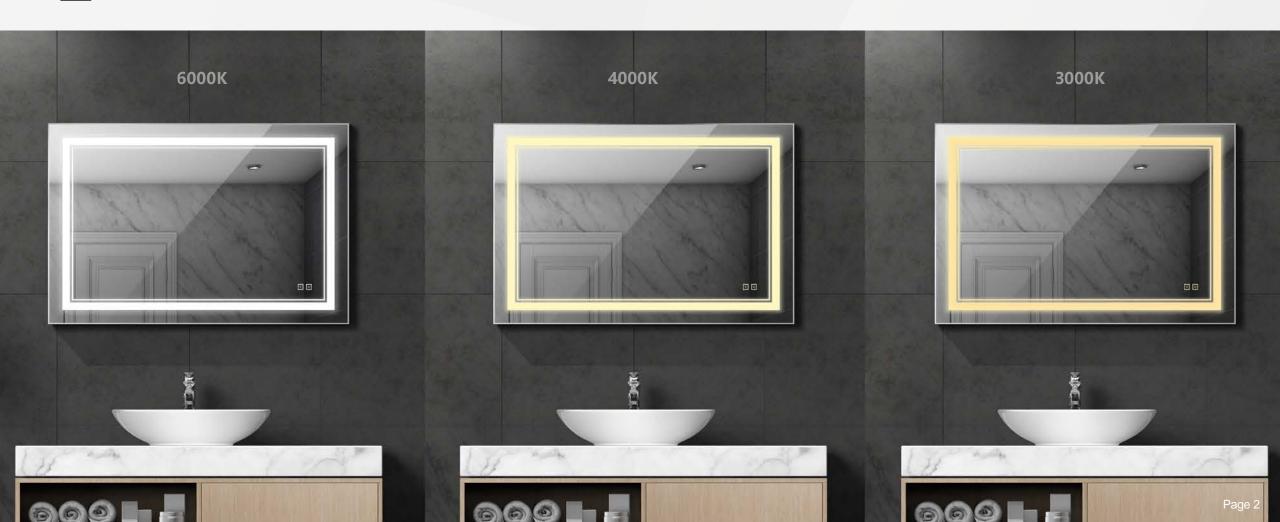

## **Function**

1 3 Color Settings:6000K-4000K-3000K

+86-755-2760 8650

sales@signcomplex.com