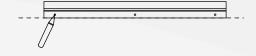

#### **♦** Installation (hardy hole)

1. Measure the center distance of the two hardy holes in the frame with the measuring tape

2. According to the measured distance, use the pencil to draw 2 points on the wall