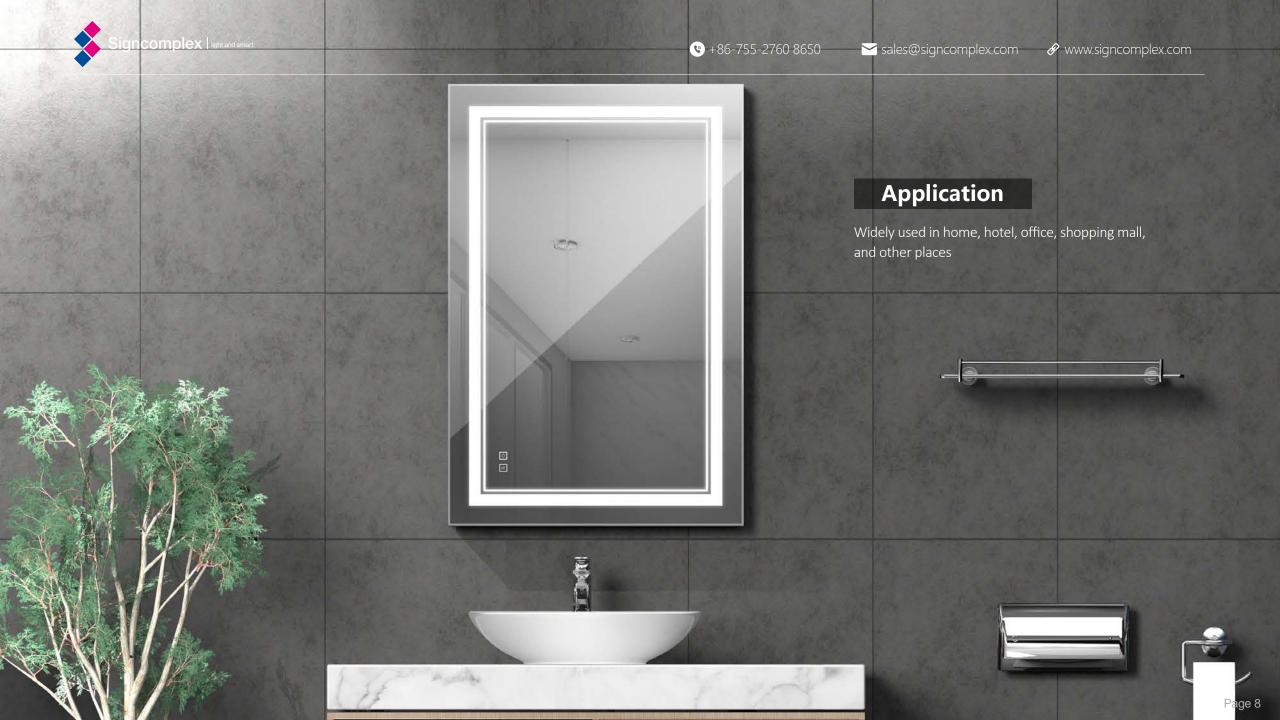

## **7** Support horizontal and vertical hanging

8 Support hardy hole and hook, two quick installations