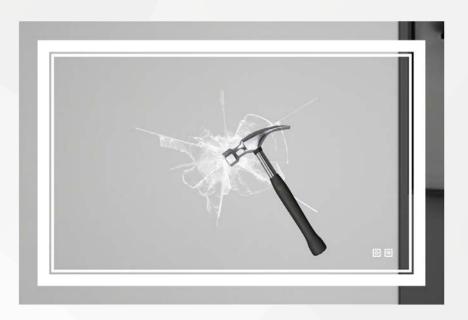

## 6 Safe explosion-proof

High viscosity protective film with explosion-proof glass, broken without splash, to keep you and your family safe