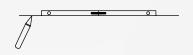

#### **♦** Installation (hook)

1. Draw a 0.5 meter horizontal line on the wall with the gradienter

2. Use the hook to attach the horizontal line, use the pencil to draw 3 points through the screw hole

3. Drill 3 holes on the 3 points with percussion drill, and insert rubber plugs, stick the hooks on the wall and screw in the screws.