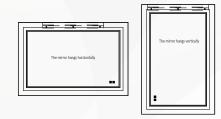

## **7** Support horizontal and vertical hanging

8 Support hardy hole and hook, two quick installations