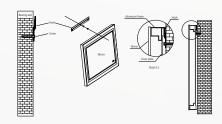

#### **♦** Installation (hook)

1. Draw a 0.5 meter horizontal line on the wall with the gradienter

2. Use the hook to attach the horizontal line, use the pencil to draw 3 points through the screw hole

3. Drill 3 holes on the 3 points with percussion drill, and insert rubber plugs, stick the hooks on the wall and screw in the screws.

4. Hang up the mirror and two people is suggested to operate

5. The mirror is close to the wall and the installation is completed

#### **♦** Installation (hardy hole)

1. Measure the center distance of the two hardy holes in the frame with the measuring tape

2. According to the measured distance, use the pencil to draw 2 points on the wall

3. Drill 2 holes on the 2 points with percussion drill, and insert rubber plugs, screw in the screws.

4. Hang up the mirror and two people is suggested to operate

5. The mirror is close to the wall and the installation is completed