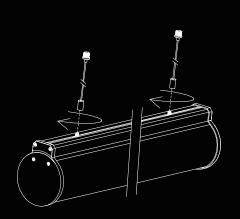

8585-045-AW-WW | 2800-3200K | 5130LM        |       |            |          |                    |          |     |      |
| SC-SL8585-045-AW-NW | 3800-4200K | 5625LM        | 45W   | 160°       | IP40     | 200-240VAC/50/60HZ | 2835     | ≥80 | >0.9 |
| SC-SL8585-045-AW-CW | 6000-6500K | 5310LM        |       |            |          |                    |          |     |      |
| SC-SL8585-072-AW-WW | 2800-3200K | 8200LM        |       |            |          |                    |          |     |      |
| SC-SL8585-072-AW-NW | 3800-4200K | 9000LM        | 72W   | 160°       | IP40     | 200-240VAC/50/60HZ | 2835     | ≥80 | >0.9 |
| SC-SL8585-072-AW-CW | 6000-6500K | 8500LM        |       |            |          |                    |          |     | P7   |

## Installation method





4. Tighten the square head screw in the lamp groove with the fixing head 1.

Packaging

# 

5. Tighten the wire locker and the fixing head 2.



6. Connect the L, N and GND poles of the AC input wire on the ceiling to the L, N and GND poles of the AC input wire of the lamp, light up the lamp and the installation is completed.

| Model               | Single lamp<br>net weight | Net weight of<br>1 meter long<br>lifting acces-<br>sories | Inner box<br>size(mm) | Inner box<br>weight | Gross weight of<br>each inner box<br>(includes lifting<br>accessories) | Carton<br>size(mm) | Carton<br>weight | Gross weight<br>per carton lifted | QTY Number<br>of cartons | Note            |
|---------------------|---------------------------|-----------------------------------------------------------|------