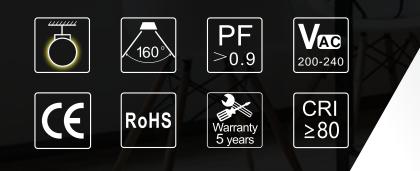

## Parameter

| Model               | ССТ        | Luminous flux | POWER | Beam angle | IP grade | Input voltage      | LED type | CRI | PF   |
|---------------------|------------|---------------|-------|------------|----------|--------------------|----------|-----|------|
| SC-SL8585-036-AW-WW | 2800-3200K | 4100LM        |       |            |          |                    |          |     |      |
| SC-SL8585-036-AW-NW | 3800-4200K | 4520LM        | 36W   | 160°       | IP40     | 200-240VAC/50/60HZ | 2835     | ≥80 | >0.9 |
| SC-SL8585-036-AW-CW | 6000-6500K | 4260LM        |       |            |          |                    |          |     |      |
| SC-SL8585-045-AW-WW | 2800-3200K | 5130LM        |       |            |          |                    |          |     |      |
| SC-SL8585-045-AW-NW | 3800-4200K | 5625LM        | 45W   | 160°       | IP40     | 200-240VAC/50/60HZ | 2835     | ≥80 | >0.9 |
| SC-SL8585-045-AW-CW | 6000-6500K | 5310LM        |       |            |          |                    |          |     |      |
| SC-SL8585-072-AW-WW | 2800-3200K | 8200LM        |       |            |          |                    |          |     |      |
| SC-SL8585-072-AW-NW | 3800-4200K | 9000LM        | 72W   | 160°       | IP40     | 200-240VAC/50/60HZ | 2835     | ≥80 | >0.9 |
| SC-SL8585-072-AW-CW | 6000-6500K | 8500LM        |       |            |          |                    |          |     | P7   |