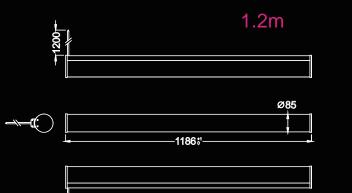

## LED LINEAR LIGHT



**ROUND VERSION** 





It can be used for home lighting, commercial lighting, engineering lighting and can be used in hotels, office buildings, shopping malls, entertainment places, etc

### **LED LINEAR LIGHT-T85 ROUND VERSION**





#### LED LINEAR LIGHT-T85 ROUND VERSION

#### Suspension installation

built-in driver



## **Dimensions** (mm)







## Parameter

| Model               | ССТ        | Luminous flux | POWER | Beam angle | IP grade | Input voltage      | LED type | CRI | PF   |
|---------------------|------------|---------------|-------|------------|----------|--------------------|----------|-----|------|
| SC-SL8585-036-AW-WW | 2800-3200K | 4100LM        |       |            |          |                    |          |     |      |
| SC-SL8585-036-AW-NW | 3800-4200K | 4520LM        | 36W   | 160°       | IP40     | 200-240VAC/50/60HZ | 2835     | ≥80 | >0.9 |
| SC-SL8585-036-AW-CW | 6000-6500K | 4260LM        |       |            |          |                    |          |     |      |
| SC-SL8585-045-AW-WW | 2800-3200K | 5130LM        |       |            |          |                    |          |     |      |