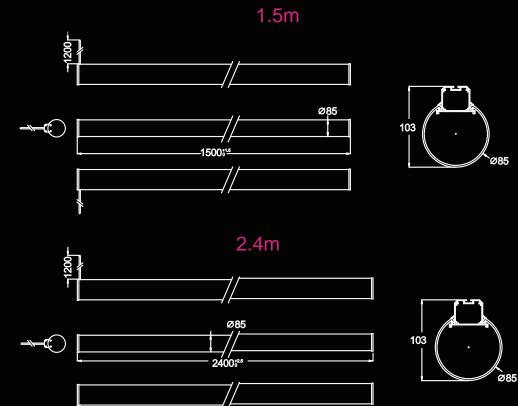

## LED LINEAR LIGHT



**ROUND VERSION** 





It can be used for home lighting, commercial lighting, engineering lighting and can be used in hotels, office buildings, shopping malls, entertainment places, etc

### **LED LINEAR LIGHT-T85 ROUND VERSION**





#### LED LINEAR LIGHT-T85 ROUND VERSION

#### Suspension installation

built-in driver



## **Dimensions** (mm)







## Parameter

| Model               | ССТ        | Luminous flux | POWER | Beam angle | IP grade | Input voltage      | LED type | CRI | PF   |
|---------------------|------------|---------------|-------|------------|----------|--------------------|----------|-----|------|
| SC-SL8585-036-AW-WW | 2800-3200K | 4100LM        |       |            |          |                    |          |     |      |
| SC-SL8585-036-AW-NW | 3800-4200K | 4520LM        | 36W   | 160°       | IP40     | 200-240VAC/50/60HZ | 2835     | ≥80 | >0.9 |
| SC-SL8585-036-AW-CW | 6000-6500K | 4260LM        |       |            |          |                    |          |     |      |
| SC-SL8585-045-AW-WW | 2800-3200K | 5130LM        |       |            |          |                    |          |     |      |
| SC