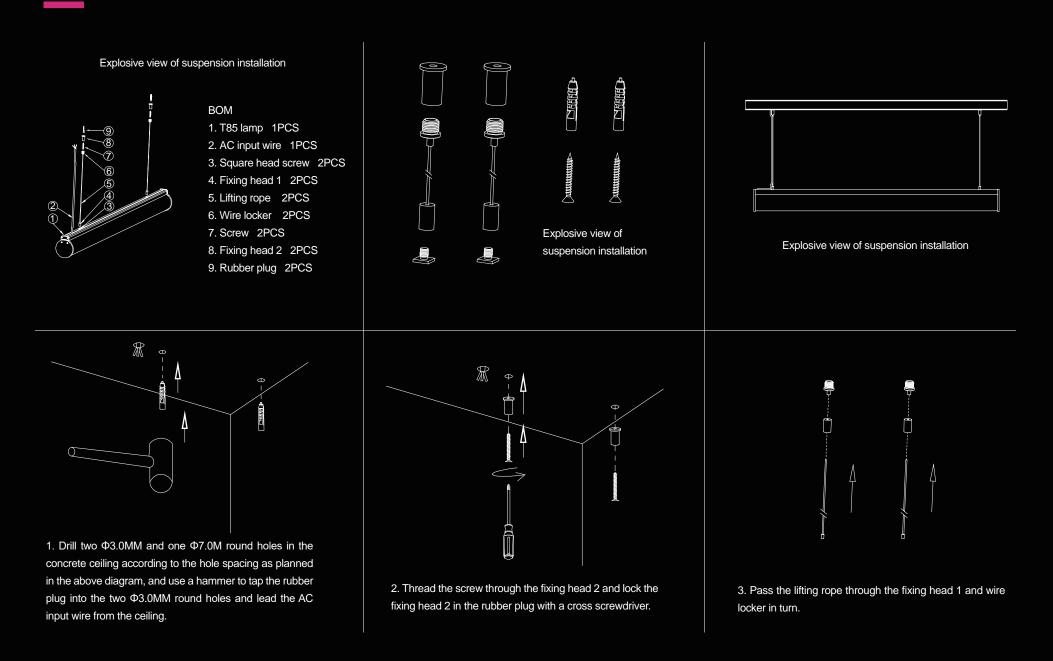

#### Suspension installation

built-in driver

## Installation method

4. Tighten the square head screw in the lamp groove with the fixing head 1.

Packaging

# 

5. Tighten the wire locker and the fixing head 2.

6. Connect the L, N and GND poles of the AC input wire on the ceiling to the L, N and GND poles of the AC input wire of the lamp, light up the lamp and the installation is completed.