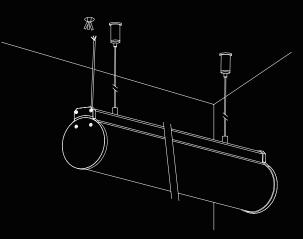

## Installation method

4. Tighten the square head screw in the lamp groove with the fixing head 1.

Packaging

# 

5. Tighten the wire locker and the fixing head 2.

6. Connect the L, N and GND poles of the AC input wire on the ceiling to the L, N and GND poles of the AC input wire of the lamp, light up the lamp and the installation is completed.