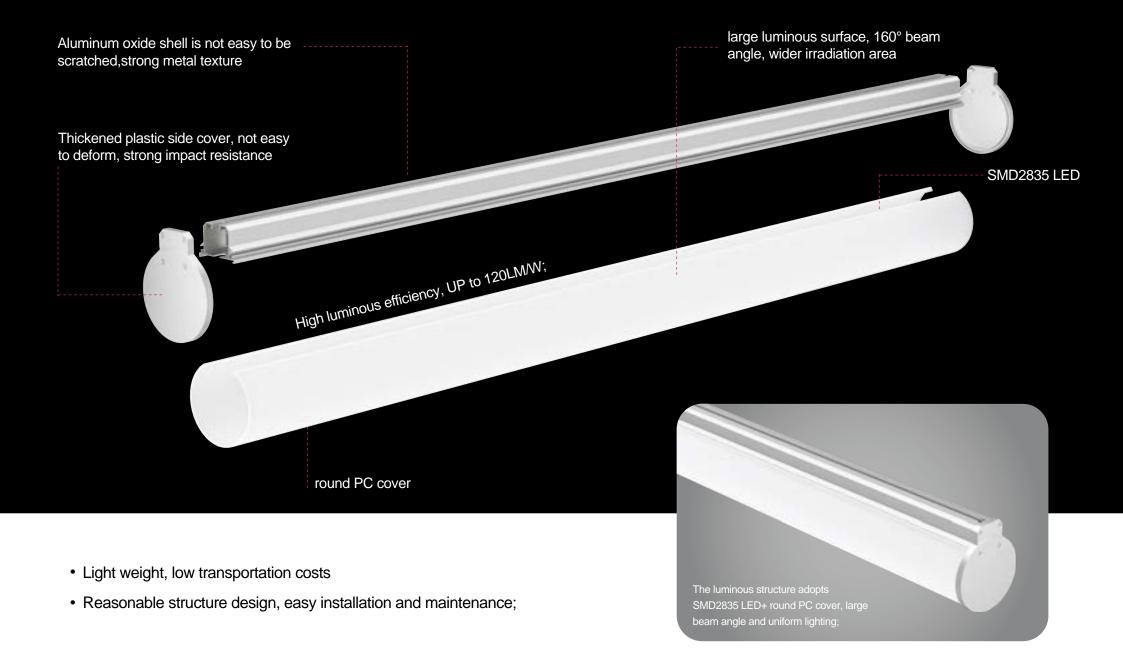

#### LED LINEAR LIGHT-T85 ROUND VERSION

#### Suspension installation

built-in driver