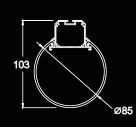

## LED LINEAR LIGHT



**ROUND VERSION** 





It can be used for home lighting, commercial lighting, engineering lighting and can be used in hotels, office buildings, shopping malls, entertainment places, etc

### **LED LINEAR LIGHT-T85 ROUND VERSION**





#### LED LINEAR LIGHT-T85 ROUND VERSION

#### Suspension installation

built-in driver



## **Dimensions** (mm)







## Parameter

| Model               | ССТ        | Luminous flux | POWER | Beam angle | IP grade | Input voltage      | LED type | CRI | PF   |
|---------------------|------------|---------------|-------|------------|----------|--------------------|----------|-----|------|
| SC-SL8585-036-AW-WW | 2800-3200K | 4100LM        |       |            |          |                    |          |     |      |
| SC-SL8585-036-AW-NW | 3800-4200K | 4520LM        | 36W   | 160°       | IP40     | 200-240VAC/50/60HZ | 2835     | ≥80 | >0.9 |
| SC-SL8585-036-AW-CW | 6000-6500K | 4260LM        |       |            |          |                    |          |     |      |
| SC-SL8585-045-AW-WW | 2800-3200K | 5130LM        |       |            |          |                    |          |     |      |
|