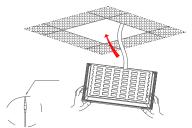

# **Installation drawing**

#### 3. Put the lamp into the ceiling

- Insert DC male head into DC female head and tighten them.
- Note: first, insert DC male head into DC female head and tighten them, then put the lamp