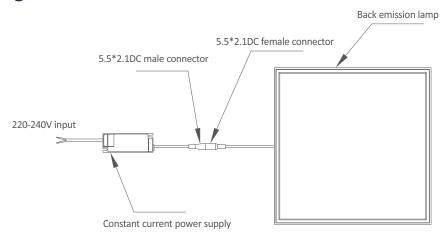

#### 3. Put the lamp into the ceiling

- Insert DC male head into DC female head and tighten them.
- Note: first, insert DC male head into DC female head and tighten them, then put the lamp

#### 2. Wiring

- Brown wire connects with L and blue wire connects with
- Note: please ensure that the wires are connected right and provide insulation treatment.

## Wiring diagram