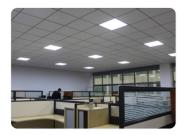

tor and female connector to facilitate the replace of power supply.
- Bottom emission lamp won't turn yellow during use.
- Our current available models are 595\*595mm, 295\*1195mm and 595\*1195mm.

#### **Features**

- Lamp body material: Aluminum alloy + iron + PS
- Energy-saving percentage (compared with traditional type) With energy savings of up to 90% than incandescent light
- Lifetime: 50000H
- Exterior color: RAL9003 powder coated
- Available mode for other aspects: Recessed mounting, suspendent mounting and surface mounting
- Lighting effect: 100lm/W(-10%)
- Operating environment:  $-10^{\circ}\text{C}^{\sim}40^{\circ}\text{C}$

# **Application**

The product can be used in office, hotel, shopping mall, office building, hospital and other places that require long warranty period.







# **Specifications**

| Model                   | ССТ        | LED<br>type | Light efficiency<br>(-10%) | Lumen (±10%) | Power (±10%) | Voltage(V) | CRI | Beam angle | PF value | Protection grade |
|-------------------------|------------|-------------|----------------------------|--------------|--------------|------------|-----|------------|----------|------------------|
| SC-PBCAWCE595595- B40W  | 6000-6500K |             |                            | 4000lm       | 40W          |            |     |            |          |                  |
| SC-PBCAWNE595595- B40W  | 3800-4200K |             |                            | 4000lm       | 40W          |            |     |            |          |                  |
| SC-PBCAWWE595595- B40W  | 2800-3200K |             |