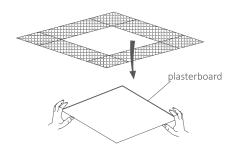

# **Installation drawing**

#### 1. Drill Holes

 $\ensuremath{ \bullet}$   $\ensuremath{ }$  Move away the plasterboard of corresponding size