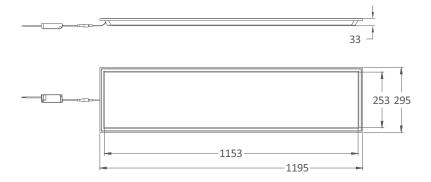

|
| SC-PBCAWWE2951195- B40W | 2800-3200K |             |                            | 3600lm       | 40W          |            |     |            |          |                  |
| SC-PBCAWCE5951195- B50W | 6000-6500K |             |                            | 5000lm       | 50W          |            |     |            |          |                  |
| SC-PBCAWNE5951195- B50W | 3800-4200K |             |                            | 5000lm       | 50W          |            |     |            |          |                  |
| SC-PBCAWWE5951195- B50W | 2800-3200K |             |                            | 4500lm       | 50W          |            |     |            |          |                  |



# Dimensions (unit: mm)

## 595\*595 dimension diagram



## 295\*1195 dimension diagram



## 595\*1195 dimension diagram





# **Product pictures**





#### **Installation instruction**

- Power off before installation.
- Ensure that the installed object can bear the lamp weight. Open the groove on the ceiling according to corresponding size. Then install the lamp into the clamping groove on the ceiling.
- Then connect wire attached to the lamp onto the corresponding power cord and carry out insulation sealing at the joint.

# **Installation drawing**

#### 1. Drill Holes



 $\ensuremath{ \bullet}$   $\ensuremath{ }$  Move away the plasterboard of corresponding size

#### 3. Put the lamp into the ceiling



- Insert DC male head into DC female head and tighten them.
- Note: first, insert DC male head into DC female head and tighten them, then put the lamp

#### 2. Wiring