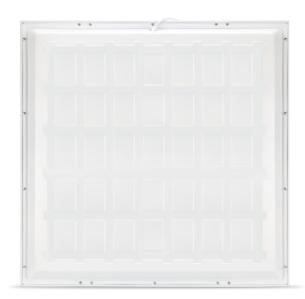

| 3600lm       | 40W          |            |     |            |          |                  |
| SC-PBCAWCE5951195- B50W | 6000-6500K |             |                            | 5000lm       | 50W          |            |     |            |          |                  |
| SC-PBCAWNE5951195- B50W | 3800-4200K |             |                            | 5000lm       | 50W          |            |     |            |          |                  |
| SC-PBCAWWE5951195- B50W | 2800-3200K |             |                            | 4500lm       | 50W          |            |     |            |          |                  |



# Dimensions (unit: mm)

## 595\*595 dimension diagram



## 295\*1195 dimension diagram



## 595\*1195 dimension diagram





# **Product pictures**





#### **Installation instruction**

- Power off before installation.
- Ensure that the installed object can bear the lamp weight. Open the groove on the ceiling according to corresponding size. Then install the lamp into the clamping groove on the ceiling.
- Then connect wire attached to the lamp onto the corresponding power cord and carry out insulation sealing at the joint.

# **Installation drawing**

#### 1. Drill Holes



 $\ensuremath{ \bullet}$   $\ensuremath{ }$  Move away the plasterboard of corresponding size

#### 3. Put the lamp into the ceiling



- Insert DC male head into DC female head and tighten them.
- Note: first, insert DC male head into DC female head and tighten them, then put the lamp

#### 2. Wiring



- Brown wire connects with L and blue wire connects with
- Not