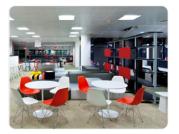

r and female connector to facilitate the replace of power supply.
- Bottom emission lamp won't turn yellow during use.
- Our current available models are 595\*595mm, 295\*1195mm and 595\*1195mm.

#### **Features**

- Lamp body material: Aluminum alloy + iron + PS
- Energy-saving percentage (compared with traditional type) With energy savings of up to 90% than incandescent light
- Lifetime: 50000H
- Exterior color: RAL9003 powder coated
- Available mode for other aspects: Recessed mounting, suspendent mounting and surface mounting
- Lighting effect: 100lm/W(-10%)
- Operating environment:  $-10^{\circ}\text{C}^{\sim}40^{\circ}\text{C}$

# **Application**

The product can be used in office, hotel, shopping mall, office building, hospital and other places that require long warranty period.







# **Specifications**

| Model                   | ССТ        | LED<br>type | Light efficiency<br>(-10%) | Lumen (±10%) | Power (±10%) | Voltage(V) | CRI | Beam angle | PF value | Protection grade |
|-------------------------|------------|-------------|----------------------------|--------------|--------------|------------|-----|------------|----------|------------------|
| SC-PBCAWCE595595- B40W  | 6000-6500K |             |                            | 4000lm       | 40W          |            |     |            |          |                  |
| SC-PBCAWNE595595- B40W  | 3800-4200K |             |                            | 4000lm       | 40W          |            |     |            |          |                  |
| SC-PBCAWWE595595- B40W  | 2800-3200K |             |