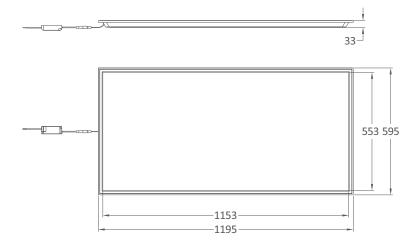

0-3200K |             |                            | 3600lm       | 40W          |            |     |            |          |                  |
| SC-PBCAWCE5951195- B50W | 6000-6500K |             |                            | 5000lm       | 50W          |            |     |            |          |                  |
| SC-PBCAWNE5951195- B50W | 3800-4200K |             |                            | 5000lm       | 50W          |            |     |            |          |                  |
| SC-PBCAWWE5951195- B50W | 2800-3200K |             |                            | 4500lm       | 50W          |            |     |            |          |                  |



# Dimensions (unit: mm)

## 595\*595 dimension diagram



## 295\*1195 dimension diagram



## 595\*1195 dimension diagram





# **Product pictures**





#### **Installation instruction**

- Power off before installation.
- Ensure that the installed object can bear the lamp weight. Open the groove on the ceiling according to corresponding size. Then install the lamp into the clamping groove on the ceiling.
- Then connect wire attached to the lamp onto the corresponding power cord and carry out insulation sealing at the joint.

# **Installation drawing**

#### 1. Drill Holes



 $\ensuremath{ \bullet}$   $\ensuremath{ }$  Move away the plasterboard of corresponding size

#### 3. Put the lamp into the ceiling



- Insert DC male head into DC female head and tighten them.
- Note: first, insert DC male head into DC female head and tighten them, then put the lamp

#### 2. Wiring



- Brown wire connects with L and