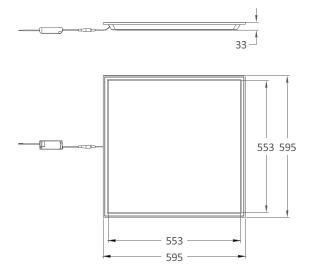

| >0.9     | IP40             |
| SC-PBCAWWE2951195- B40W | 2800-3200K |             |                            | 3600lm       | 40W          |            |     |            |          |                  |
| SC-PBCAWCE5951195- B50W | 6000-6500K |             |                            | 5000lm       | 50W          |            |     |            |          |                  |
| SC-PBCAWNE5951195- B50W | 3800-4200K |             |                            | 5000lm       | 50W          |            |     |            |          |                  |
| SC-PBCAWWE5951195- B50W | 2800-3200K |             |                            | 4500lm       | 50W          |            |     |            |          |                  |



# Dimensions (unit: mm)

## 595\*595 dimension diagram



## 295\*1195 dimension diagram



## 595\*1195 dimension diagram





# **Product pictures**





#### **Installation instruction**

- Power off before installation.
- Ensure that the installed object can bear the lamp weight. Open the groove on the ceiling according to corresponding size. Then install the lamp into the clamping groove on the ceiling.
- Then connect wire attached to the lamp onto the corresponding power cord and carry out insulation sealing at the joint.

# **Installation drawing**

#### 1. Drill Holes



 $\ensuremath{ \bullet}$   $\ensuremath{ }$  Move away the plasterboard of corresponding size

#### 3. Put the lamp into the ceiling



- Insert DC male head into DC female head and tighten them.
- Note: first, insert DC male head into DC female head and tighten them, t