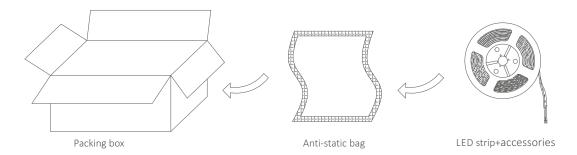

110-YID4-24V | R     | 68    | 620-630nm            | 2110     | 640                  | 120                    | 19.2                | 24                | 20/65 | 90  |
|                  | G     | 520   | 520-530nm            |          |                      |                        |                     |                   |       |     |
|                  | В     | 130   | 465-475nm            |          |                      |                        |                     |                   |       |     |
|                  | WW    | 450   | 2600-2800K           |          |                      |                        |                     |                   |       |     |

# Dimensions (unit: mm/inch)

#### SC-2110-YID4-24V



## Wiring diagram



# **Packaging information**



## **Installation requirement**

- The LED strip and accessories can't be squeezed or folded;
- PCB conductive parts can't be damaged when installation;
- Installation must conform to electrical safety standard. The LED strip can only be installed by professionals;
- Ensure power supply transform operating load with transformer;
- When install on metal or conductor surface, insulation protection need to be provided to the contact area;
- Observe positive and negative polarity, ensure correct connection to avoid damaging LED strip;
- When installation, please prevent static electricity;
- The product needs anti-corrosion environment, such as, avoiding damp, water drop or other adverse elements.

Yijia Industrial Park, Fuqian Road, Guanlan Town, Longhua, Shenzhen, Guangdong, China