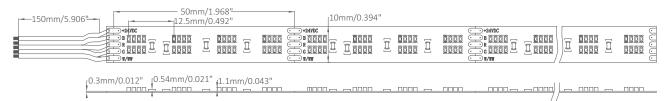

----------|-------------------|-------|-----|
| SC-2110-YID4-24V | R     | 68    | 620-630nm            | 2110     | 640                  | 120                    | 19.2                | 24                | 20/65 | 90  |
|                  | G     | 520   | 520-530nm            |          |                      |                        |                     |                   |       |     |
|                  | В     | 130   | 465-475nm            |          |                      |                        |                     |                   |       |     |
|                  | WW    | 450   | 2600-2800K           |          |                      |                        |                     |                   |       |     |

# Dimensions (unit: mm/inch)

#### SC-2110-YID4-24V



## Wiring diagram



# **Packaging information**



## **Installation requirement**

- The LED strip and accessories can't be squeezed or folded;
- PCB conductive parts can't be damaged when installation;
- Installation must conform to electrical safety standard. The LED strip can only be installed by professionals;
- Ensure power supply transform operating load with transformer;
- When install on metal or conductor surface, insulation protection need to be provided to the contact area;
- Observe positive and negative polarity, ensure correct connection to avoid damaging LED strip;
- When installation, please prevent static electricity;
- The product needs anti-corrosion environment, such as, avoiding damp, water drop or other adverse elements.

Yijia Industrial Park, Fuqian Road, Guanla