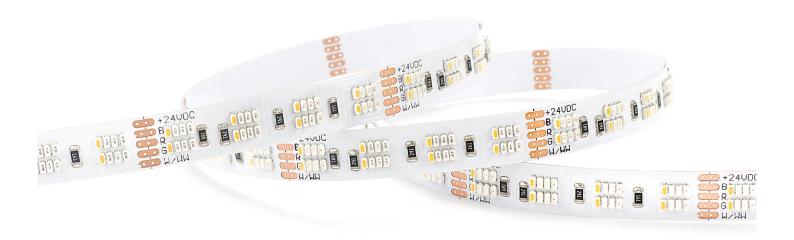

# **2110 YID Series** SC-2110-YID4-24V

Available colors

#### **Features**

- 2110 assembled LEDs;
- CRI90:
- CE, ROHS, 3 years warranty;
- Can be used with a variety of colored light and functions are similar to the conventional 5050RGBW LED strip
- Delicate, high bright, highly reliable, rich in color, etc;
- The LED strip can be cut to meet requirements of different length;
- The product is equipped with many LEDs which are placed densely, thus having concentrated lighting effect and higher power. And effect will be better if using together with aluminum bar.

### **Technical parameters**

| Model            | Color | Lumen | Color<br>temperature | LED Type | LED Qty.<br>(leds/m) | Beam angle<br>(degree) | Rated Watt<br>(w/m) | DC Voltage<br>(V) | IP    | CRI |
|------------------|-------|-------|----------------------|----------|----------------------|------------------------|---------------------|-------------------|-------|-----|
| SC-2110-YID4-24V | R     | 68    | 620-630nm            | 2110     | 640                  | 120                    | 19.2                | 24                | 20/65 | 90  |
|                  | G     | 520   | 520-530nm            |          |                      |                        |                     |                   |       |     |
|                  | В     | 130   | 465-475nm            |          |                      |                        |                     |                   |       |     |
|                  | WW    | 450   | 2600-2800K           |          |                      |                        |                     |                   |       |     |