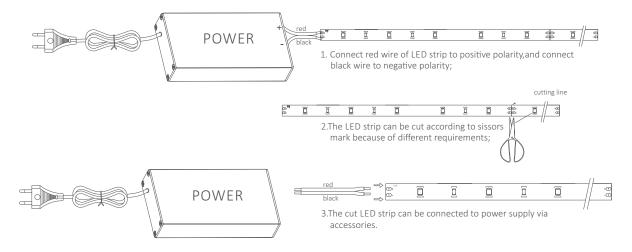

---------|-------|-----|
| SC-2110-YID4-24V | R     | 68    | 620-630nm            | 2110     | 640                  | 120                    | 19.2                | 24                | 20/65 | 90  |
|                  | G     | 520   | 520-530nm            |          |                      |                        |                     |                   |       |     |
|                  | В     | 130   | 465-475nm            |          |                      |                        |                     |                   |       |     |
|                  | WW    | 450   | 2600-2800K           |          |                      |                        |                     |                   |       |     |

# Dimensions (unit: mm/inch)

#### SC-2110-YID4-24V



## Wiring diagram



# **Packaging information**



## **Installation requirement**

- The LED strip and accessories can't be squeezed or folded;
- PCB conductive parts can't be damaged when installation;
- Installation must conform to electrical safety standard. The LED strip can only be installed by professionals;
- Ensure power supply transform operating load with transformer;
- When install on metal or conductor surface, insulation protection need to be provided to the contact area;
- Observe positive and negative polarity, ensure correct connection to avoid damaging LED strip;
- When installation, please prevent static electricity;
- The product needs anti-corrosion environment, such as, avoiding damp, water drop or other adverse elements.

Yijia Industrial Park, Fuqian Road, Guanlan Town, Longhua, Shen