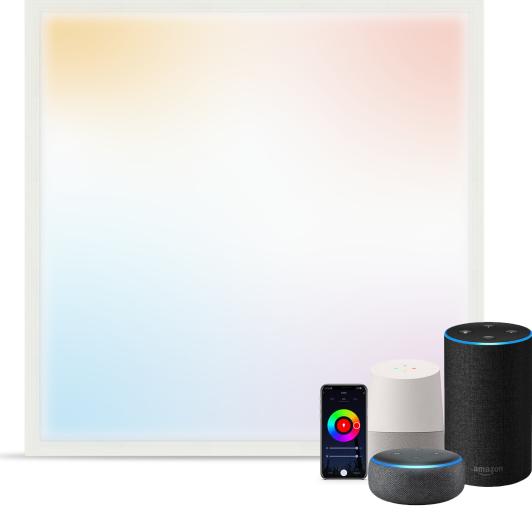

#### Connect bluetooth and WIFI to control the lights

Voice control

Works with the Amazon Alexa, Google Home, just make a voice command to control the light.

Remote control

Download the "Tuya Smart" APP. Via Wi-Fi or Bluetooth. You can remotely control the lights through the app.

## 2. APP remote control

- Tuya smart APP control
- DIY the Color
- CCT adjustment
- Brightness adjustment

Download Tuya Smart APP

#### 16 Million Colors

#### Warm White to Daylight

+86-755-2760 8650