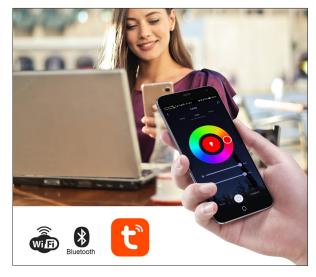

## 2. APP remote control

- Tuya smart APP control
- DIY the Color
- CCT adjustment
- Brightness adjustment

Download Tuya Smart APP