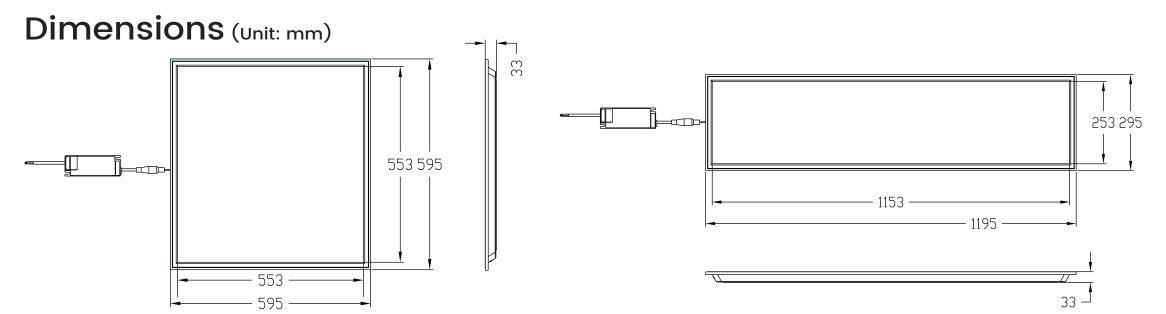

## **Parameter**

| Model              | Color      | Power<br>(W) | CCT        | Luminous flux | Power | Beam<br>angle | IP grade | Input voltage | LED type | CRI | PF   |
|--------------------|------------|--------------|------------|---------------|-------|---------------|----------|---------------|----------|-----|------|
|                    | White      | 36W          | 6000-6500K |               |       |               |          |               |          |     |      |
| SC-PSC24CCT-RGB595 | Warm white | 36W          | 3000-3300K |               |       |               |          |               |          |     |      |
| *595-36W           | Red        | 5W           |            | 100lm/W       | 36W   | 110°          | IP40     | 220-240VAC/   | 2835     | ≥80 | >0.9 |
| SC-PSC24CCT-RGB295 | Green      | 4.5W         |            |               |       |               |          | 50/60HZ       |          |     |      |
| *1195-36W          | Blue       |              |            |               |       |               |          |               |          |     |      |
|                    | RGB        | 7W           |            |               |       |               |          |               |          |     |      |