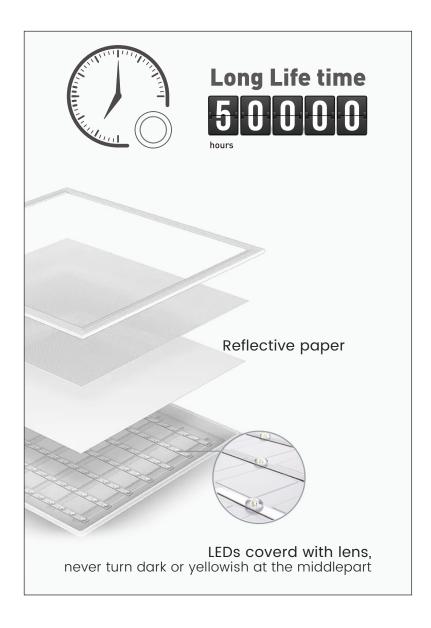

#### Scene simulation

Signcomplex | light and smart

Bottom of the back cover is produced by stamping structure, which can effectively guarantee the appearance of the product. The surface is processed by electrostatic dusting.