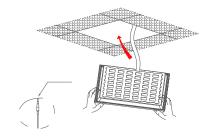

#### 3. Put the lamp into the ceiling

- Insert DC male head into DC female head and tighten them.
- Note: first, insert DC male head into DC female head and tighten them, then put the lamp

#### Installation instruction

- Power off before installation.
- Ensure that the installed object can bear the lamp weight. Open the groove on the ceiling according to corresponding size. Then install the lamp into the clamping groove on the ceiling.
- Then connect wire attached to the lamp onto the corresponding power cord and carry out insulation sealing at the joint.