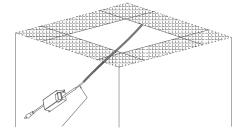

#### Installation drawing

#### 1. Drill Holes

• Move away the plasterboard of corresponding size

#### 2. Wiring

- Brown wire connects with L and blue wire connects with N
- Note: please ensure that the wires are connected right and provide insulation treatment.

#### 3. Put the lamp into the ceiling

- Insert DC male head into DC female head and tighten them.
- Note: first, insert DC male head into DC female head and tighten them, then put the lamp