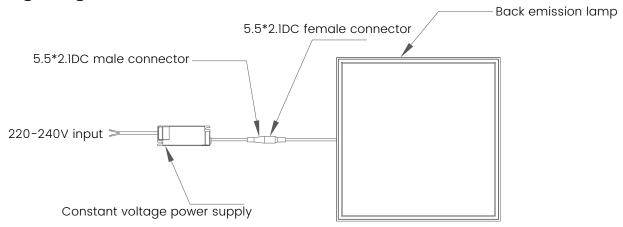

#### Wiring diagram

#### 3. Put the lamp into the ceiling

- Insert DC male head into DC female head and tighten them.
- Note: first, insert DC male head into DC female head and tighten them, then put the lamp