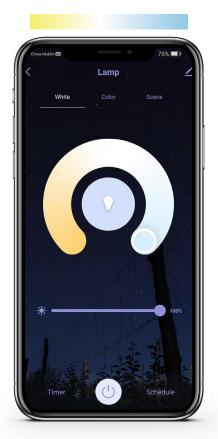

## 2. APP remote control

- Tuya smart APP control
- DIY the Color
- CCT adjustment
- Brightness adjustment

Download Tuya Smart APP

#### 16 Million Colors

#### Warm White to Daylight

+86-755-2760 8650