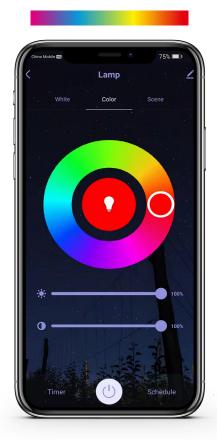

## 2. APP remote control

- Tuya smart APP control
- DIY the Color
- CCT adjustment
- Brightness adjustment

Download Tuya Smart APP

#### 16 Million Colors

#### Warm White to Daylight

+86-755-2760 8650