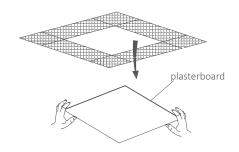

#### Installation drawing

#### 1. Drill Holes

• Move away the plasterboard of corresponding size