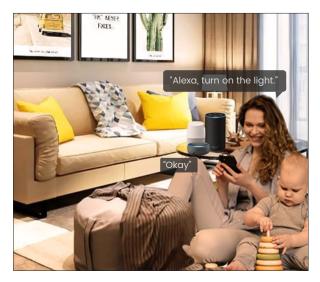

# 1. Smart control 🏟

#### Connect bluetooth and WIFI to control the lights

Voice control

Works with the Amazon Alexa, Google Home, just make a voice command to control the light.

Remote control

Download the "Tuya Smart" APP. Via Wi-Fi or Bluetooth. You can remotely control the lights through the app.

**Group Control** 

You can create groups for your smart lights so that you can switch them on and off with just one command at the same time.