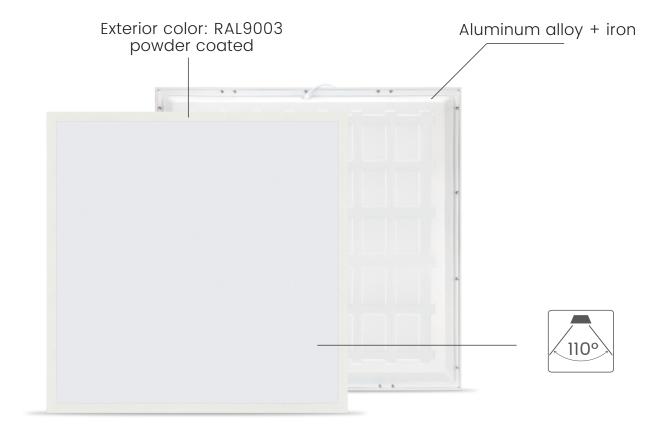

#### Scene simulation

Signcomplex | light and smart

Bottom of the back cover is produced by stamping structure, which can effectively guarantee the appearance of the product. The surface is processed by electrostatic dusting.