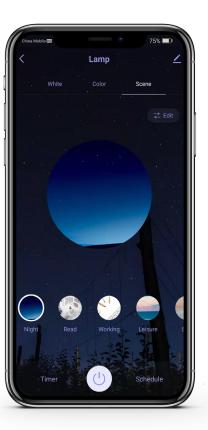

#### Scene simulation

Signcomplex | light and smart

Bottom of the back cover is produced by stamping structure, which can effectively guarantee the appearance of the product. The surface is processed by electrostatic dusting.