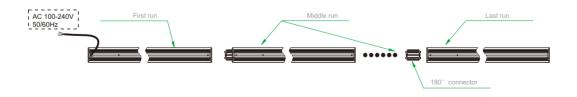

### **Electrical Connection**

When input voltage is AC110V, the max continuous connection run is 250W When input voltage is AC220V, the max continuous connection run is 550W.

#### How to connect

| a. 8050 first run 1PC | b. 3.5*15PA screw (N-1)*12PCS | c. 180° connector<br>(N-1) pcs | d. 8050 middle run<br>(N-2)pcs | e. 8050 last run 1PC |  |
|-----------------------|-------------------------------|--------------------------------|--------------------------------|----------------------|--|
|-----------------------|-------------------------------|--------------------------------|--------------------------------|----------------------|--|

step1: Insert two ends of 180° connector into cavity of side cover, and fix joint part with 3.5X15PA screw and 180° connector; connect thefirst run, wire to the power supply.

Step2: Installation finish.