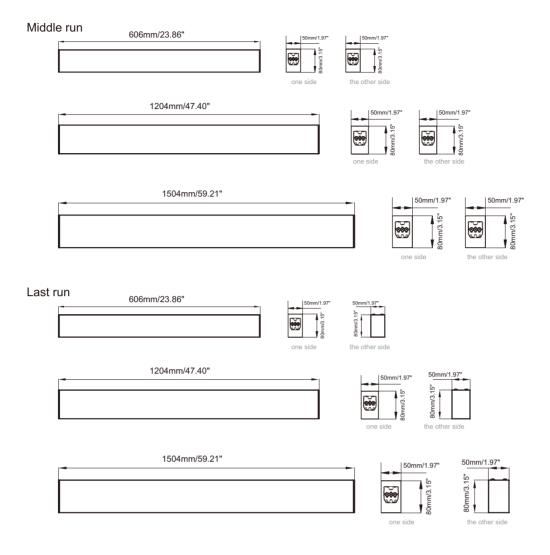

## Dimensions (Unit: mm/inch)

Tel:+86-755-27608650 Fax:+86-755-27608651 sales@signcomplex.com Yijia Industrial Park, Fuqian Road, Guanlan Town, Baoan, Shenzhen, Guangdong, China

#### Middle run

| Model                 | ССТ        | LED Type | Lumen(lm)<br>(±10%) | Power(W) (±10%) | Length(mm) | Voltage<br>(V)         |
|-----------------------|------------|----------|---------------------|-----------------|------------|------------------------|
| SC-SL8050-018-AW-03W  | 6000-6500K |          | 1656lm              | 18W             | 600        |                        |
| SC-SL8050-018-AW-03NW | 3800-4200K | 2835     | 1620lm              | 18W             | 600        | AC 100-240V<br>50/60Hz |
| SC-SL8050-018-AW-03WW | 2800-3200K |          | 1530lm              | 18W             | 600        |                        |
| SC-SL8050-036-AW-03W  | 6000-6500K |          | 3312lm              | 36W             | 1200       |                        |
| SC-SL8050-036-AW-03NW | 3800-4200K | 2835     | 3240lm              | 36W             | 1200       | AC 100-240V<br>50/60Hz |
| SC-SL8050-036-AW-03WW | 2800-3200K |          | 3060lm              | 36W             | 1200       |                        |
| SC-SL8050-045-AW-03W  | 6000-6500K |          | 4140lm              | 45W             | 1500       |                        |
| SC-SL8050-045-AW-03NW | 3800-4200K | 2835     | 4050lm              | 45W             | 1500       | AC 100-240V<br>50/60Hz |
| SC-SL8050-045-AW-03WW | 2800-3200K |          | 3825lm              | 45W             | 1500       |                        |

#### Last run

| Model                 | ССТ        | LED Type | Lumen(lm)<br>(±10%) | Power(W) (±10%) | Length(mm) | Voltage<br>(V)         |
|-----------------------|------------|----------|---------------------|-----------------|------------|------------------------|
| SC-SL8050-018-AW-04W  | 6000-6500K |          | 1656lm              | 18W             | 600        |                        |
| SC-SL8050-018-AW-04NW | 3800-4200K | 2835     | 1620lm              | 18W             | 600        | AC 100-240V<br>50/60Hz |
| SC-SL8050-018-AW-04WW | 2800-3200K |          | 1530lm              | 18W             | 600        |                        |
| SC-SL8050-036-AW-04W  | 6000-6500K |          | 3312lm              | 36W             | 1200       |                        |
| SC-SL8050-036-AW-04NW | 3800-4200K | 2835     | 3240lm              | 36W             | 1200       | AC 100-240V<br>50/60Hz |
| SC-SL8050-036-AW-04WW | 2800-3200K |          | 3060lm              | 36W             | 1200       |                        |
| SC-SL8050-045-AW-04W  | 6000-6500K |          | 4140lm              | 45W             | 1500       |                        |
| SC-SL8050-045-AW-04NW | 3800-4200K | 2835     | 4050lm              | 45W             | 1500       | AC 100-240V<br>50/60Hz |
| SC-SL8050-045-AW-04WW | 2800-3200K |          | 3825lm              | 45W             | 1500       |                        |
| Beam angle            | PF         | CRI      | IP                  | Life sp         | oan        | Reflector              |
| 110°                  | >0,95      | ≥80      | IP40                | 50000h          | nrs        | Milky cover            |