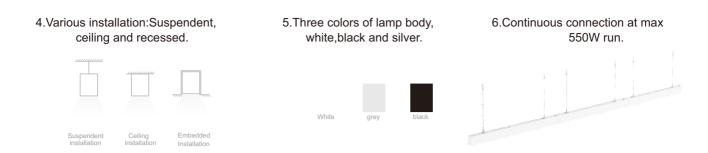

## Description

LED linear light is exclusively designed for designer and architect with imagination and personal style.LED linear light adopt premium aluminum profile, different dimension and size, easy to install.3 types installation method: ceiling mounted type, suspended type and embedded type, and different customized dimensions are also acceptable, which can meet installation requirement of different fields and occasions.

### **Electrical Connection**

When input voltage is AC110V, the max continuous connection run is 250W When input voltage is AC220V, the max continuous connection run is 550W.