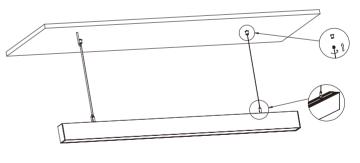

#### Suspendent installation

2. As shown on the diagram, put the safety rope onto the square-head screw, then tighten the fixing head 3 and square-head screw onto the lamp.

Step5:fix the fixing head 1 with fixing head 2 tightly, and adjust suspendent rope with sewing machine to balance the lamp, finally connnect input wire of lamp;

Step4:a. Suspendent method on the left: thread the power wire through 8-figure buckle fixed on the left, then intall the whole set of fixing clip on the lamp;

Step5

Fax:+86-755-27608651 Tel:+86-755-27608650 sales@signcomplex.com Yijia Industrial Park, Fuqian Road, Guanlan Town, Baoan, Shenzhen, Guangdong, China