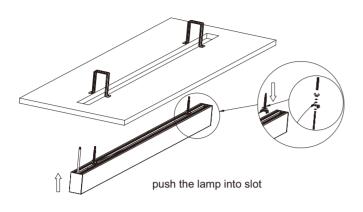

#### Step1:Accessories

| а | . 8050 lamp  | 1pcs | b. 4*70PM screw | 2pcs | C.      | gasket        | 4pcs | d. | clip   | 2pcs |
|---|--------------|------|-----------------|------|---------|---------------|------|----|--------|------|
| е | 3*20PA screw | 4pcs | f. spring       | 2pcs | g. embe | edded bracket | 2pcs | h. | M4 nut | 4pcs |

Step2:Slot in the ceiling, the slot dimension is L1205\*W51mm, and fix the embedding bracket with 3X20PA screws.

Tel:+86-755-27608650 Fax:+86-755-27608651 sales@signcomplex.com

Step3.Install and fix gasket, clip, safety rope according order in above figure with 4X70PM screwsand M4 nut; install the spring on 4X70PM screw, then snap the whole set of fixing clips into lamp, finally push the lamp into slot.

Step4: Fix lamp with M4 nut and 4X70PM screw, and adjust the M4 nut to align the lamp luminous face of lamp with ceiling, finally connect lamp with input wire.