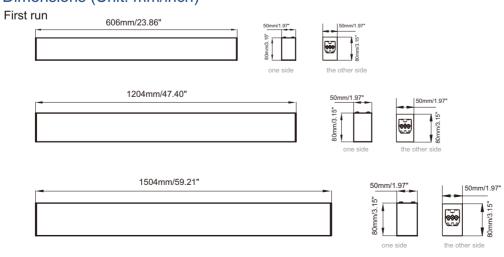

## Dimensions (Unit: mm/inch)

Tel:+86-755-27608650 Fax:+86-755-27608651 sales@signcomplex.com Yijia Industrial Park, Fuqian Road, Guanlan Town, Baoan, Shenzhen, Guangdong, China

#### First run

| Model                 | CCT        | LED Type | Lumen(lm)<br>(±10%) | Power(W) (±10%) | Length(mm) | Voltage<br>(V)         |
|-----------------------|------------|----------|---------------------|-----------------|------------|------------------------|
| SC-SL8050-018-AW-02W  | 6000-6500K |          | 1656lm              | 18W             | 600        |                        |
| SC-SL8050-018-AW-02NW | 3800-4200K | 2835     | 1620lm              | 18W             | 600        | AC 100-240V<br>50/60Hz |
| SC-SL8050-018-AW-02WW | 2800-3200K |          | 1530lm              | 18W             | 600        |                        |
| SC-SL8050-036-AW-02W  | 6000-6500K |          | 3312lm              | 36W             | 1200       |                        |
| SC-SL8050-036-AW-02NW | 3800-4200K | 2835     | 3240lm              | 36W             | 1200       | AC 100-240V<br>50/60Hz |
| SC-SL8050-036-AW-02WW | 2800-3200K |          | 3060lm              | 36W             | 1200       |                        |
| SC-SL8050-045-AW-02W  | 6000-6500K |          | 4140lm              | 45W             | 1500       |                        |
| SC-SL8050-045-AW-02NW | 3800-4200K | 2835     | 4050lm              | 45W             | 1500       | AC 100-240V<br>50/60Hz |
| SC-SL8050-045-AW-02WW | 2800-3200K |          | 3825lm              | 45W             | 1500       |                        |