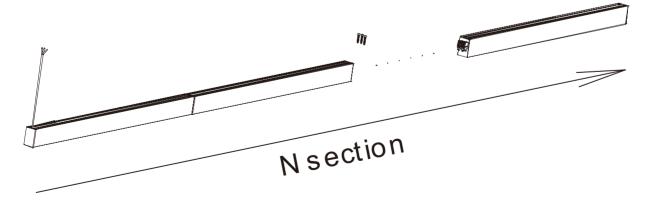

#### How to connect

| a. 8050 first run 1PC | b. 3.5*15PA screw (N-1)*12PCS | c. 180° connector<br>(N-1) pcs | d. 8050 middle run<br>(N-2)pcs | e. 8050 last run 1PC |  |
|-----------------------|-------------------------------|--------------------------------|--------------------------------|----------------------|--|
|-----------------------|-------------------------------|--------------------------------|--------------------------------|----------------------|--|

step1: Insert two ends of 180° connector into cavity of side cover, and fix joint part with 3.5X15PA screw and 180° connector; connect thefirst run, wire to the power supply.

Step2: Installation finish.