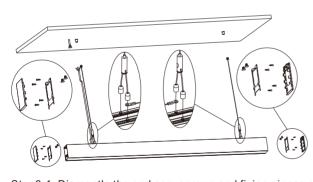

#### Step1:Accessories

| а | . 8050 lamp  | 1pcs | b. 4*70PM screw | 2pcs | C.      | gasket        | 4pcs | d. | clip   | 2pcs |
|---|--------------|------|-----------------|------|---------|---------------|------|----|--------|------|
| е | 3*20PA screw | 4pcs | f. spring       | 2pcs | g. embe | edded bracket | 2pcs | h. | M4 nut | 4pcs |

Step2:Slot in the ceiling, the slot dimension is L1205\*W51mm, and fix the embedding bracket with 3X20PA screws.

Tel:+86-755-27608650 Fax:+86-755-27608651 sales@signcomplex.com

Step3.Install and fix gasket, clip, safety rope according order in above figure with 4X70PM screwsand M4 nut; install the spring on 4X70PM screw, then snap the whole set of fixing clips into lamp, finally push the lamp into slot.