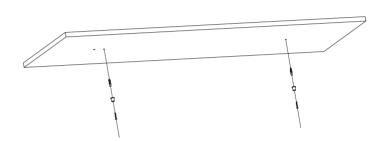

#### Step1:Accessories

|  | a. | 8050 lamp | 1pcs | b. 4*25PM screw | 2pcs | C. | clip | 2pcs | d. | rubber plug | 2pcs |  |
|--|----|-----------|------|-----------------|------|----|------|------|----|-------------|------|--|
|--|----|-----------|------|-----------------|------|----|------|------|----|-------------|------|--|

Step2:Drill hole in the ceiling, and push rubber plug into the hole.

Step3:Thread 4X25PA screw through fixing hole of safety rope and clip, finally fix 4X25PA screw and rubber plug tightly.

Step4:Connect input wire of lamp and install the lamp on the clip.