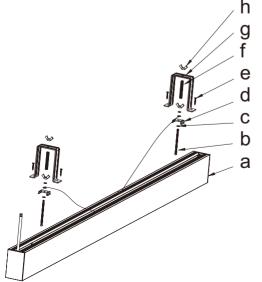

#### How to connect

| a. 8050 first run 1PC | b. 3.5*15PA screw (N-1)*12PCS | c. 180° connector<br>(N-1) pcs | d. 8050 middle run<br>(N-2)pcs | e. 8050 last run 1PC |  |
|-----------------------|-------------------------------|--------------------------------|--------------------------------|----------------------|--|
|-----------------------|-------------------------------|--------------------------------|--------------------------------|----------------------|--|

step1: Insert two ends of 180° connector into cavity of side cover, and fix joint part with 3.5X15PA screw and 180° connector; connect thefirst run, wire to the power supply.

Step2: Installation finish.