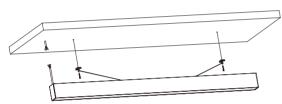

### Ceiling installation

#### Step1:Accessories

|  | a. | 8050 lamp | 1pcs | b. 4*25PM screw | 2pcs | C. | clip | 2pcs | d. | rubber plug | 2pcs |  |
|--|----|-----------|------|-----------------|------|----|------|------|----|-------------|------|--|
|--|----|-----------|------|-----------------|------|----|------|------|----|-------------|------|--|

Step2:Drill hole in the ceiling, and push rubber plug into the hole.

Step3:Thread 4X25PA screw through fixing hole of safety rope and clip, finally fix 4X25PA screw and rubber plug tightly.

Step4:Connect input wire of lamp and install the lamp on the clip.