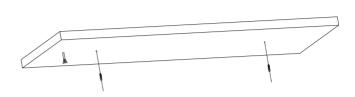

### Ceiling installation

#### Step1:Accessories

|  | a. | 8050 lamp | 1pcs | b. 4*25PM screw | 2pcs | C. | clip | 2pcs | d. | rubber plug | 2pcs |  |
|--|----|-----------|------|-----------------|------|----|------|------|----|-------------|------|--|
|--|----|-----------|------|-----------------|------|----|------|------|----|-------------|------|--|

Step2:Drill hole in the ceiling, and push rubber plug into the hole.

Step3:Thread 4X25PA screw through fixing hole of safety rope and clip, finally fix 4X25PA screw and rubber plug tightly.

Step4:Connect input wire of lamp and install the lamp on the clip.