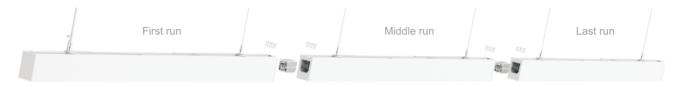

### **Electrical Connection**

When input voltage is AC110V, the max continuous connection run is 250W When input voltage is AC220V, the max continuous connection run is 550W.

#### How to connect

| a. 8050 first run 1PC | b. 3.5*15PA screw (N-1)*12PCS | c. 180° connector<br>(N-1) pcs | d. 8050 middle run<br>(N-2)pcs | e. 8050 last run 1PC |  |
|-----------------------|-------------------------------|--------------------------------|--------------------------------|----------------------|--|
|-----------------------|-------------------------------|--------------------------------|--------------------------------|----------------------|--|

step1: Insert two ends of 180° connector into cavity of side cover, and fix joint part with 3.5X15PA screw and 180° connector; connect thefirst run, wire to the power supply.

Step2: Installation finish.