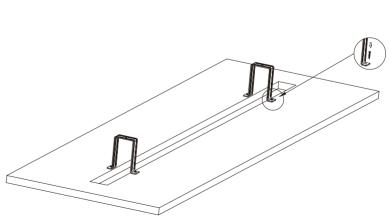

#### Step1:Accessories

|  | a. | 8050 lamp | 1pcs | b. 4*25PM screw | 2pcs | C. | clip | 2pcs | d. | rubber plug | 2pcs |  |
|--|----|-----------|------|-----------------|------|----|------|------|----|-------------|------|--|
|--|----|-----------|------|-----------------|------|----|------|------|----|-------------|------|--|

Step2:Drill hole in the ceiling, and push rubber plug into the hole.

Step3:Thread 4X25PA screw through fixing hole of safety rope and clip, finally fix 4X25PA screw and rubber plug tightly.

Step4:Connect input wire of lamp and install the lamp on the clip.