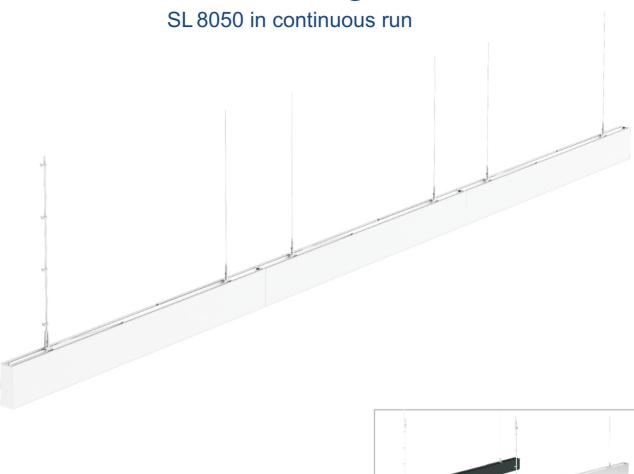

# **LED Linear Light**

## Description

LED linear light is exclusively designed for designer and architect with imagination and personal style.LED linear light adopt premium aluminum profile, different dimension and size, easy to install.3 types installation method: ceiling mounted type, suspended type and embedded type, and different customized dimensions are also acceptable, which can meet installation requirement of different fields and occasions.