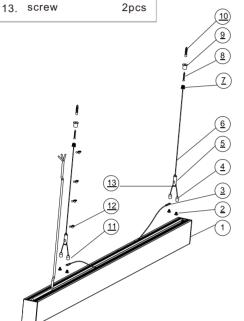

#### Step1:Accessories

|                                                                                          | 1. | lamp body      | 1pcs | 2. square-head screw | 4pcs | 3.  | safety rope   | 2pcs | 4.   | fixing head 3  | 4pcs |
|------------------------------------------------------------------------------------------|----|----------------|------|----------------------|------|-----|---------------|------|------|----------------|------|
| 9. fixing head 2 2pcs 10. rubber plug 2pcs 11. fixing head 3 4pcs 12.doubling clamp 4pcs | 5. | sewing machine | 2pcs | 6. suspendent rope   | 2pcs | 7.  | fixing head 1 | 2pcs | 8. 4 | 4X30PA screw   | 2pcs |
|                                                                                          | 9. | fixing head 2  | 2pcs | 10. rubber plug      | 2pcs | 11. | fixing head 3 | 4pcs | 12.0 | doubling clamp | 4pcs |

Step2:Drill hole in the ceiling, push the rubber plug into the ceiling, fix the fixing head 2 in the ceiling with 4X30PA screw.

Step3:1. Dismantle the end cap, screws and fixing pieces of end cap on both ends of the lamp, then slide the square-head screw into the card slot of lamp, finally assemble the end cap, screws and fixing pieces of end cap back. If the square-head screw is already slid into the card slot of lamp, you can skip this step.

2. As shown on the diagram, put the safety rope onto the square-head screw, then tighten the fixing head 3 and square-head screw onto the lamp.

Step5:fix the fixing head 1 with fixing head 2 tightly, and adjust suspendent rope with sewing machine to balance the lamp, finally connnect input wire of lamp;