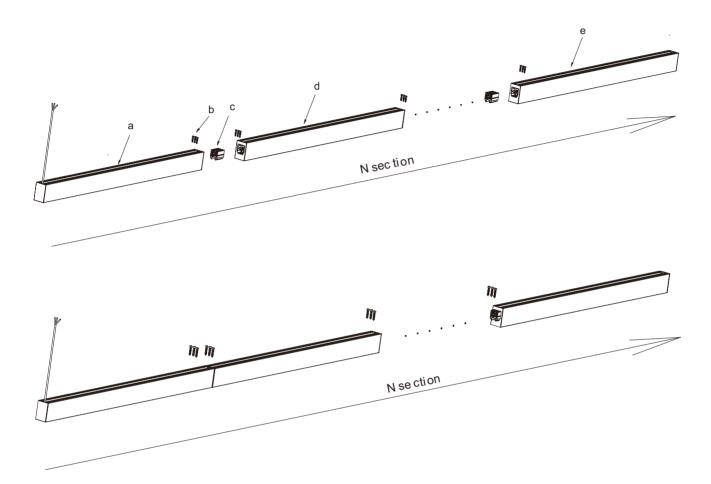

#### How to connect

| a. 8050 first run 1PC | b. 3.5*15PA screw (N-1)*12PCS | c. 180° connector<br>(N-1) pcs | d. 8050 middle run<br>(N-2)pcs | e. 8050 last run 1PC |  |
|-----------------------|-------------------------------|--------------------------------|--------------------------------|----------------------|--|
|-----------------------|-------------------------------|--------------------------------|--------------------------------|----------------------|--|

step1: Insert two ends of 180° connector into cavity of side cover, and fix joint part with 3.5X15PA screw and 180° connector; connect thefirst run, wire to the power supply.

Step2: Installation finish.