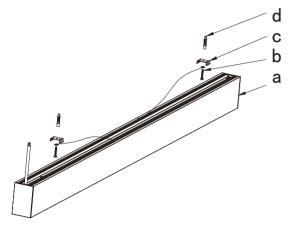

#### How to connect

| a. 8050 first run 1PC | b. 3.5*15PA screw (N-1)*12PCS | c. 180° connector<br>(N-1) pcs | d. 8050 middle run<br>(N-2)pcs | e. 8050 last run 1PC |  |
|-----------------------|-------------------------------|--------------------------------|--------------------------------|----------------------|--|
|-----------------------|-------------------------------|--------------------------------|--------------------------------|----------------------|--|

step1: Insert two ends of 180° connector into cavity of side cover, and fix joint part with 3.5X15PA screw and 180° connector; connect thefirst run, wire to the power supply.

Step2: Installation finish.