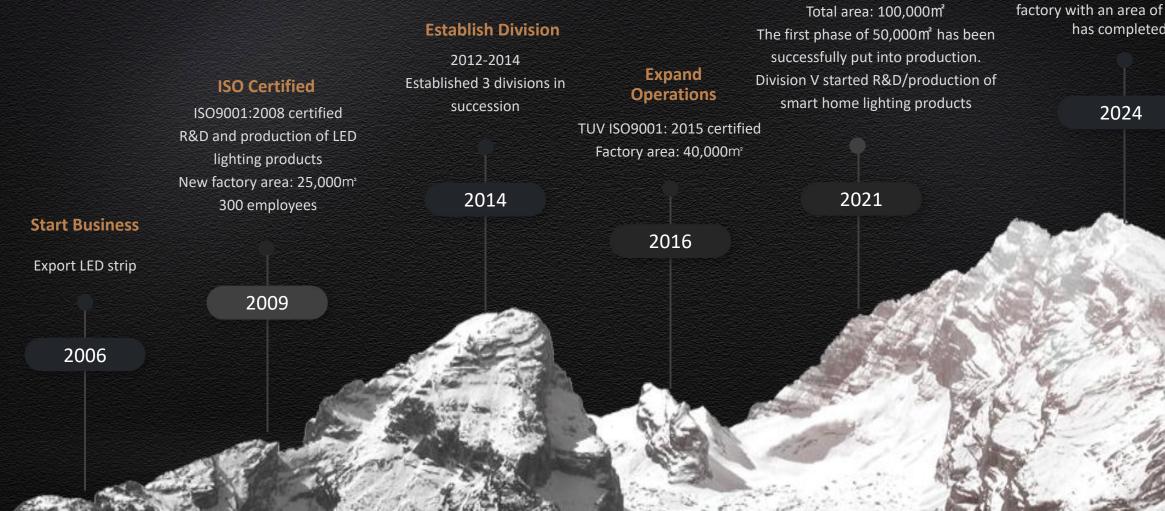

### History

Founded in 2006, China

Over 1000 Employees

Factory area : Mainland—100,000 m<sup>2</sup> Thailand—30,000m<sup>2</sup>

Over 50 production lines

Export to over 25 nations

Over 300+ patents

ISO9001:2015 quality system ISO14001:2015 environmental system Sedex social responsibility system

# The first phase of factory in Jiangmen **50,000m<sup>2</sup>** | **>700** employees

The second phase of **50,000 m<sup>2</sup>** is under construction and is expected to be completed by 2024

#### Establish Thailand Manufacturing Center

The construction of the Thailand factory with an area of 10,000 m<sup>2</sup> has completed.

**Factory Relocation in Jiangmen** 

**Establish Division V** 