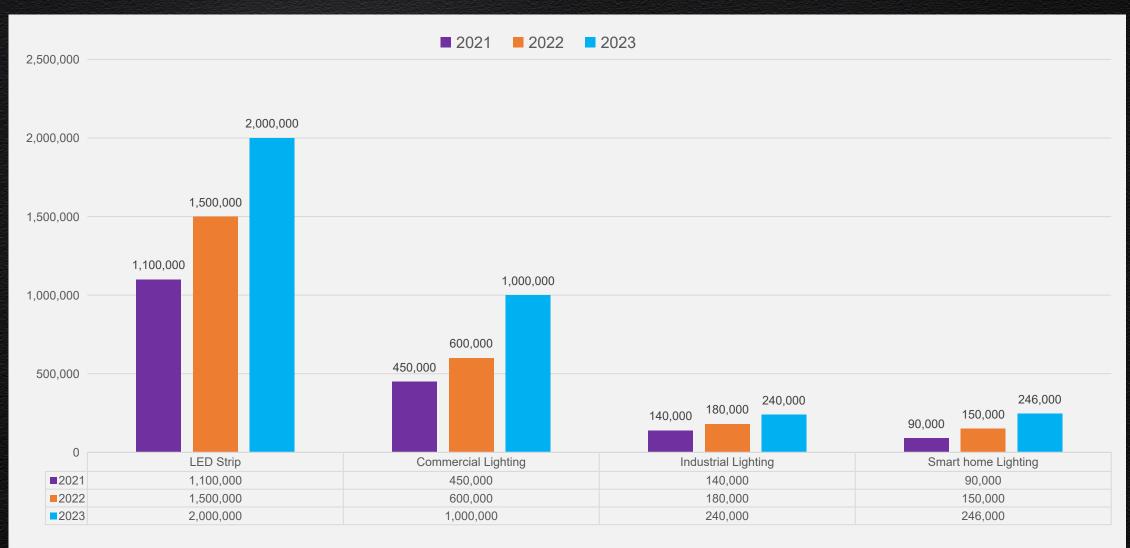

### Achievements

Unit : Million(\$)

Sales volume in 2023: USD. \$ 78,000,000

Cash flow: USD. \$ 15,000,000