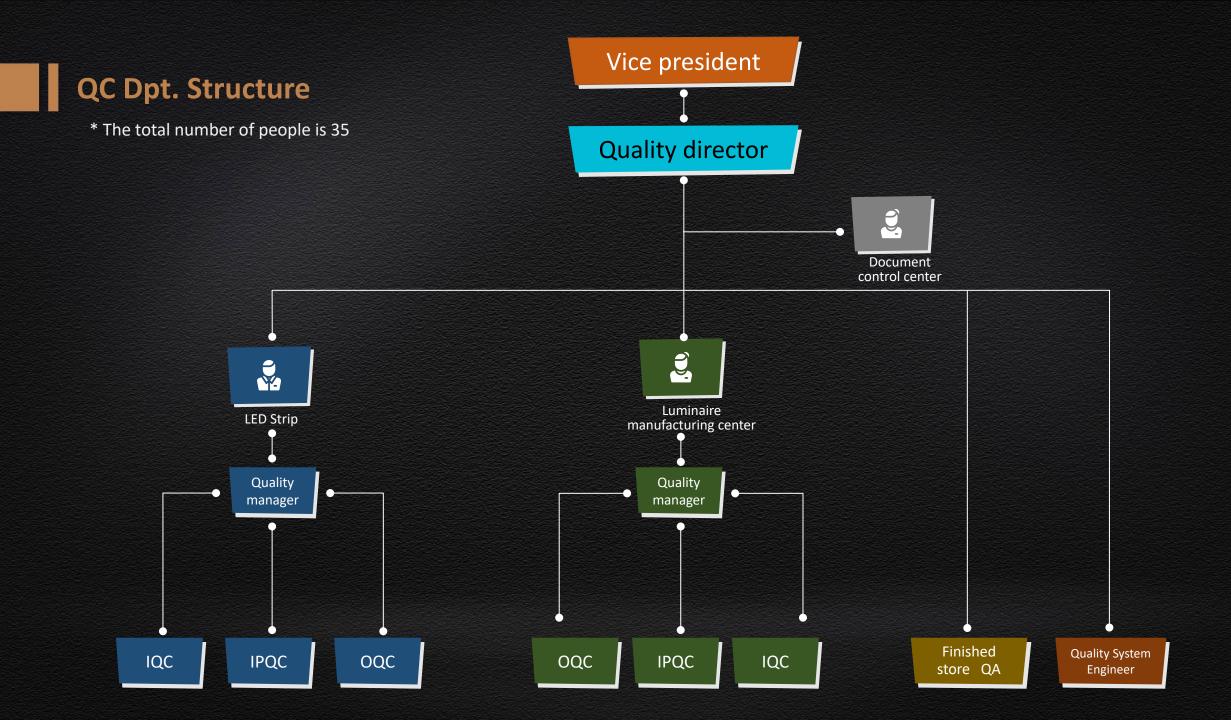

## Quality Capability

- ① QC dpt. structure
- ② Quality development
- ③ Quality process
- (4) Test equipments