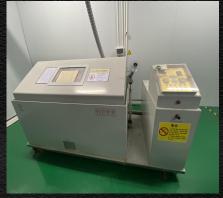

## **Main testing devices**

- 1. RoHS tester
- 2. UV weather resistance test chamber
- 3. High temperature aging box
- Electric parameter tester 4.
- Constant temperature&humidity test machine 5.
- Simulated transportation vibration tester 6.
- 7. Drop tester
- 8. Temperature rise tester
- 9. IP rating tester
- 10. Thermal shock chamber
- 11. Salt spray testing machine
- 12. Lightning surge tester
- 13. Electrostatic discharge generator
- 14. Integrating sphere test system
- 15. Distributed photometer test system
- 16. High voltage tester
- 17. Multi-way lifespan tester
- 18. Full network print oven
- 19. Switch button lifespan tester
- 20. Electronic load test
- 21. Aging line
- 22. AOI testing machine
- 23. Twisting tester
- 24. Winding tester

## Main testing devices

- 1. RoHS tester
- 2. UV weather resistance test chamber
- 3. High temperature aging box
- 4. Electric parameter tester
- 5. Constant temperature&humidity test machine
- 6. Simulated transportation vibration tester
- 7. Drop tester
- 8. Temperature rise tester
- 9. IP rating tester
- 10. Thermal shock chamber
- 11. Salt spray testing machine
- 12. Lightning surge tester
- 13. Electrostatic discharge generator
- 14. Integrating sphere test system
- 15. Distributed photometer test system
- 16. High voltage tester
- 17. Multi-way lifespan tester
- 18. Full network print oven
- 19. Switch button lifespan tester
- 20. Electronic load test
- 21. Aging line
- 22. AOI testing machine
- 23. Twisting tester
- 24. Winding tester