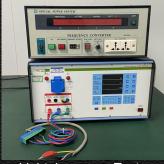

## **Main testing devices**

- 1. RoHS tester
- 2. UV weather resistance test chamber
- 3. High temperature aging box
- Electric parameter tester 4.
- Constant temperature&humidity test machine 5.
- Simulated transportation vibration tester 6.
- 7. Drop tester
- 8. Temperature rise tester
- 9. IP rating tester
- 10. Thermal shock chamber
- 11. Salt spray testing machine
- 12. Lightning surge tester
- 13. Electrostatic discharge generator
- 14. Integrating sphere test system
- 15. Distributed photometer test system
- 16. High voltage tester
- 17. Multi-way lifespan tester
- 18. Full network print oven
- 19. Switch button lifespan tester
- 20. Electronic load test
- 21. Aging line
- 22. AOI testing machine
- 23. Twisting tester
- 24. Winding tester

## Main testing devices

- 1. RoHS tester
- 2. UV weather resistance test chamber
- 3. High temperature aging box
- 4. Electric parameter tester
- 5. Constant temperature&humidity test machine
- 6. Simulated transportation vibration tester
- 7. Drop tester
- 8. Temperature rise tester
- 9. IP rating tester
- 10. Thermal shock chamber
- 11. Salt spray testing machine
- 12. Lightning surge tester
- 13. Electrostatic discharge generator
- 14. Integrating sphere test system
- 15. Distributed photometer test system
- 16. High voltage tester
- 17. Multi-way lifespan tester
- 18. Full network print oven
- 19. Switch button lifespan tester
- 20. Electronic load test
- 21. Aging line
- 22. AOI testing machine
- 23. Twisting tester
- 24. Winding tester

Static Electricity Tester

IP68 testing machine

Simulated transportation testing machine

UV Tester

X-ray fluorescence spectrometer

Double wing drop testing machine

IES Tester

Salt spray Tester