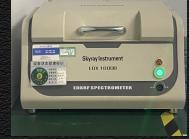

## **Main testing devices**

- 1. RoHS tester
- 2. UV weather resistance test chamber
- 3. High temperature aging box
- Electric parameter tester 4.
- Constant temperature&humidity test machine 5.
- Simulated transportation vibration tester 6.
- 7. Drop tester
- 8. Temperature rise tester
- 9. IP rating tester
- 10. Thermal shock chamber
- 11. Salt spray testing machine
- 12. Lightning surge tester
- 13. Electrostatic discharge generator
- 14. Integrating sphere test system
- 15. Distributed photometer test system
- 16. High voltage tester
- 17. Multi-way lifespan tester
- 18. Full network print oven
- 19. Switch button lifespan tester
- 20. Electronic load test
- 21. Aging line
- 22. AOI testing machine
- 23. Twisting tester
- 24. Winding tester

## Main testing devices

- 1. RoHS tester
- 2. UV weather resistance test chamber
- 3. High temperature aging box
- 4. Electric parameter tester
- 5. Constant temperature&humidity test machine
- 6. Simulated transportation vibration tester
- 7. Drop tester
- 8. Temperature rise tester
- 9. IP rating tester
- 10. Thermal shock chamber
- 11. Salt spray testing machine
- 12. Lightning surge tester
- 13. Electrostatic discharge generator
- 14. Integrating sphere test system
- 15. Distributed photometer test system
- 16. High voltage tester
- 17. Multi-way lifespan tester
- 18. Full network print oven
- 19. Switch button lifespan tester
- 20. Electronic load test
- 21. Aging line
- 22. AOI testing machine
- 23. Twisting tester
- 24. Winding tester

Static Electricity Tester

IP68 testing machine

Simulated transportation testing machine

UV Tester

X-ray fluorescence spectrometer

Double wing drop testing machine

IES Tester

Salt spray Tester