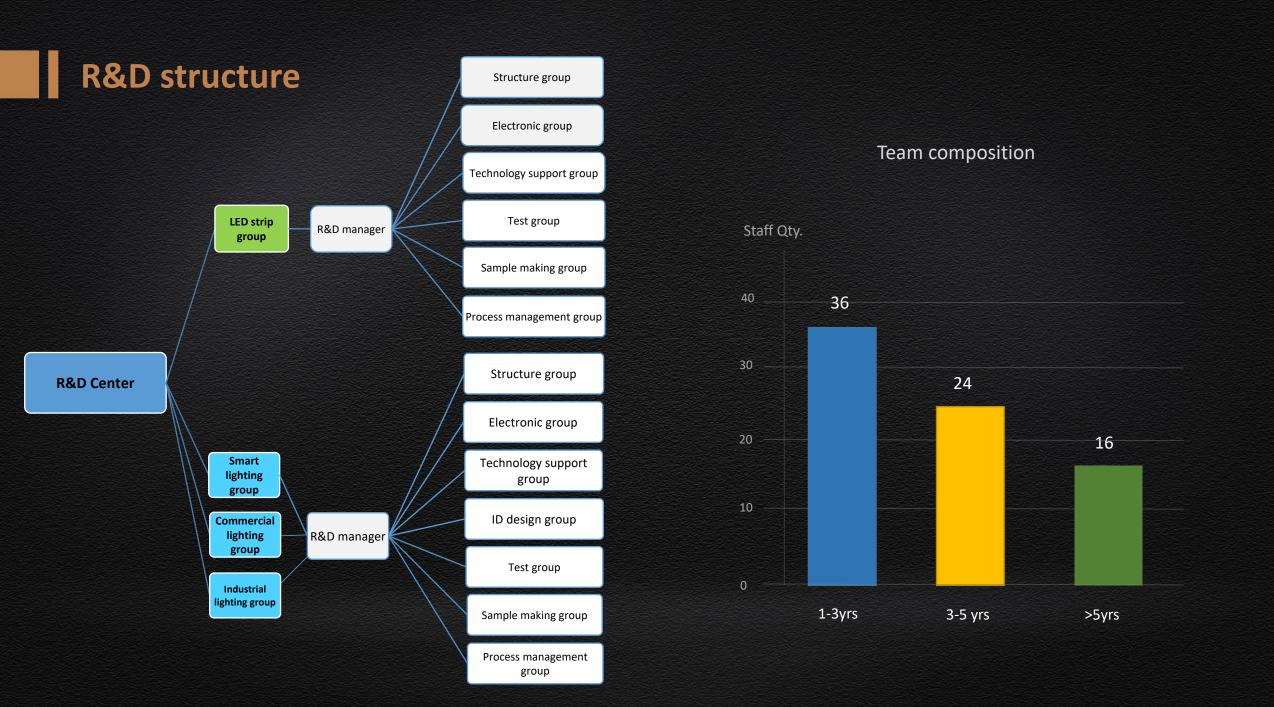

## R&D Capability

- ① R&D structure
- ② R&D process
- ③ R&D internal management
- (d) Patents

## **R&D** Process

## **R&D internal management**

\* 8% turnover used in R&D