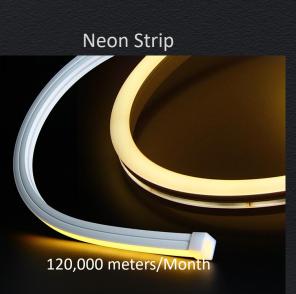

SMD Strip

200,000 meters/Month

SOB Strip

Customized Strip

150,000 meters/Month

25,000 pcs/Month