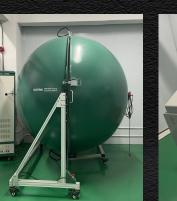

## **Main testing devices**

- 1. RoHS tester
- 2. UV weather resistance test chamber
- 3. High temperature aging box
- Electric parameter tester 4.
- Constant temperature&humidity test machine 5.
- Simulated transportation vibration tester 6.
- 7. Drop tester
- 8. Temperature rise tester
- 9. IP rating tester
- 10. Thermal shock chamber
- 11. Salt spray testing machine
- 12. Lightning surge tester
- 13. Electrostatic discharge generator
- 14. Integrating sphere test system
- 15. Distributed photometer test system
- 16. High voltage tester
- 17. Multi-way lifespan tester
- 18. Full network print oven
- 19. Switch button lifespan tester
- 20. Electronic load test
- 21. Aging line
- 22. AOI testing machine
- 23. Twisting tester
- 24. Winding tester

## Main testing devices

- 1. RoHS tester
- 2. UV weather resistance test chamber
- 3. High temperature aging box
- 4. Electric parameter tester
- 5. Constant temperature&humidity test machine
- 6. Simulated transportation vibration tester
- 7. Drop tester
- 8. Temperature rise tester
- 9. IP rating tester
- 10. Thermal shock chamber
- 11. Salt spray testing machine
- 12. Lightning surge tester
- 13. Electrostatic discharge generator
- 14. Integrating sphere test system
- 15. Distributed photometer test system
- 16. High voltage tester
- 17. Multi-way lifespan tester
- 18. Full network print oven
- 19. Switch button lifespan tester
- 20. Electronic load test
- 21. Aging line
- 22. AOI testing machine
- 23. Twisting tester
- 24. Winding tester