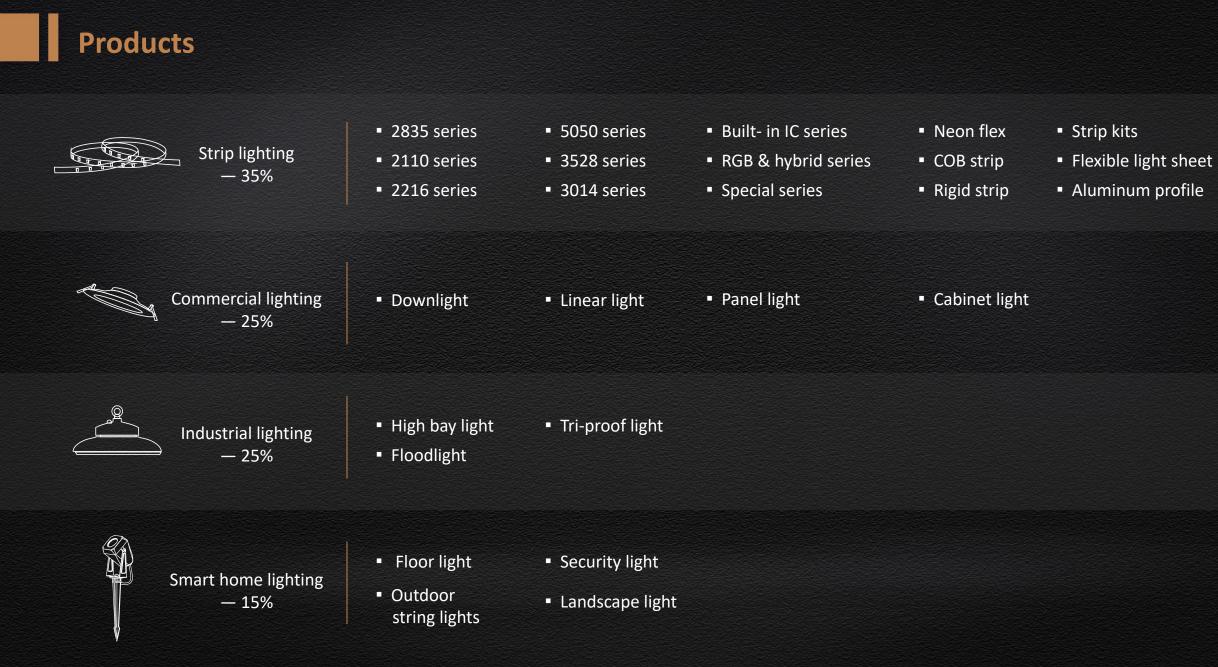

## **Products and Services**

- ② Strip Lighting
- ③ Smart Home Lighting
- (4) Commercial Lighting
- (5) Industrial Lighting
- 6 Customized Service

## **Strip Lighting**

- 18 years experience
- Top-3 LED strip supplier
- 3000+ Customized products
- Monthly capacity: 20,000,000 meters (65 million ft)

- IP grade: IP20, IP64, IP65, IP67&IP68
- Light efficiency: 140-215LPW
- Power: 7.2W/M-45W/M (2.19W/ft-15W/ft)
- PCB width: 3.5mm-30mm
- Control mode: WiFi, Bluetooth, Zigbee, matter, Dali, DMX, Wiz, CASAMBI

## **Strip Lighting Accessories**

Aluminum Profile

Connector

Power supply

Controller

### **Smart Home Lighting - Interior**

- Independent R&D, unique patent design
- Flexible customization capability, hardware/software customizable
- Strong R&D team, professional and quick response to customer needs
- Customer type: e-commerce seller, offline supermarket (Wal Mart, Home Depot, Costco, Lowe's, MENARDS)

### **Commercial Lighting-CE version**

• **Dimming mode:** PIR sensing, Microwave sensing, 0-10v dimming, triac dimming, DALI dimming, CCT adjustment & Bluetooth dimming

• Light efficiency: Panel light 160-180LPW

# Industrial Lighting

- 11 years experience
- Monthly production capacity reaches 600,000pcs
- Defect rate < 3 ‰
- Private mold design, customized solutions

• Control mode:

Flood light 150,000PCS/Month High bay light 120,000PCS/Month Tri-proof light 200,000PCS/Month

## **Customized Service**

d.

Product appearance

design

Optical design

30

Structure design

Software design