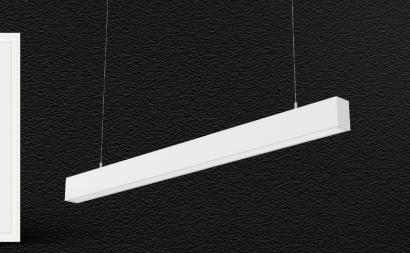

• Control mode:

Downlight 500,000 PCS / Month Panel light 50,000 PCS / Month Linear light 50,000 PCS / Month Frame light 50,000 PCS / Month

## **Commercial Lighting-UL version**

- Aggressive cost
- LED downlight capacity can reach 500,000pcs/month

Downlight 500,000 PCS / Month Panel light 50,000 PCS / Month Linear light 50,000 PCS / Month Frame light 50,000 PCS / Month