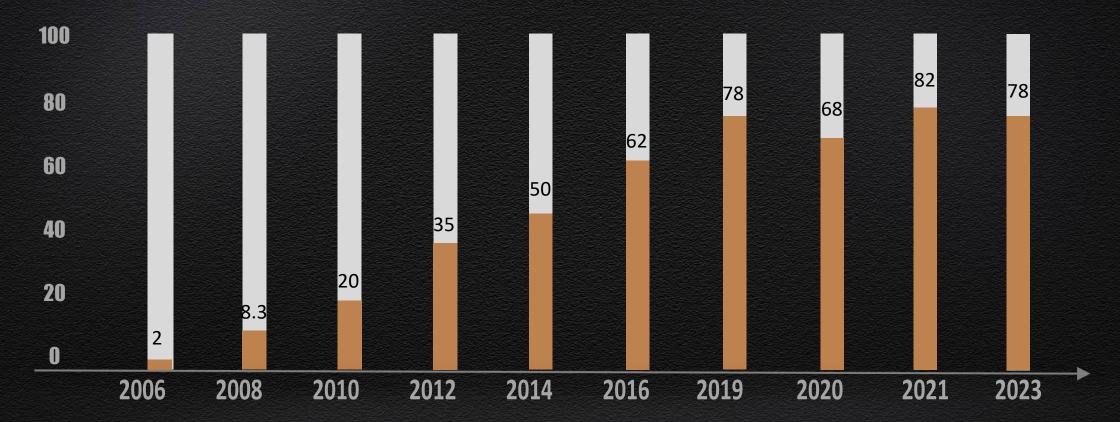

### Achievements

Unit : Million(\$)

Sales volume in 2023: USD. \$ 78,000,000

Cash flow: USD. \$ 15,000,000