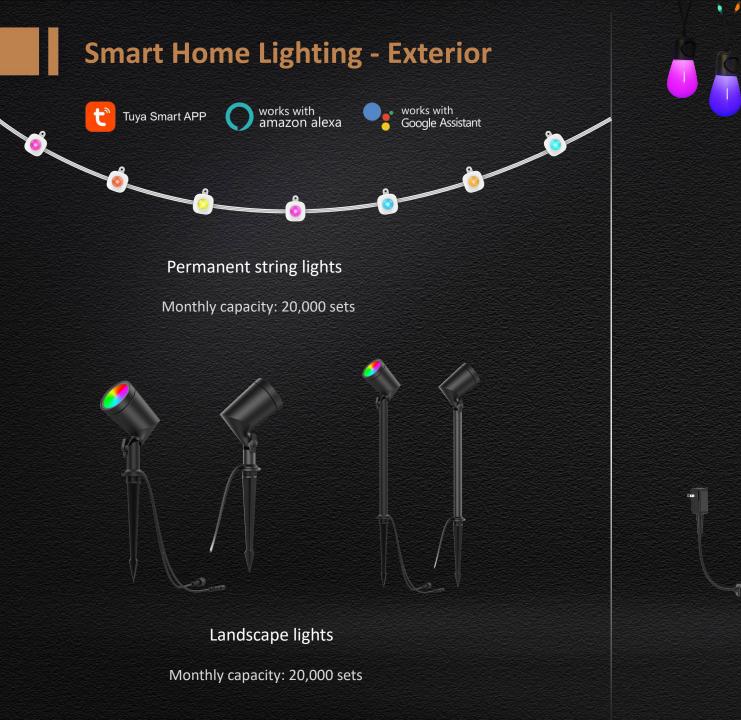

Direct and indirect lighting

**Projection lighting** 

**Classic series** 

Atmosphere lighting with reading function

Foldable series

Outdoor string lights Monthly capacity: 20,000 sets

Pathway lights

Monthly capacity: 20,000 sets

RGBTW flood lights Monthly capacity: 20,000 sets