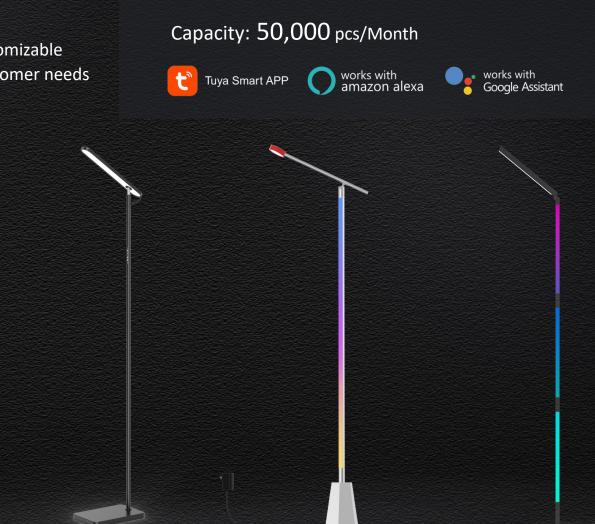

### **Smart Home Lighting - Interior**

- Independent R&D, unique patent design
- Flexible customization capability, hardware/software customizable
- Strong R&D team, professional and quick response to customer needs
- Customer type: e-commerce seller, offline supermarket (Wal Mart, Home Depot, Costco, Lowe's, MENARDS)

Direct and indirect lighting

**Projection lighting** 

**Classic series** 

Atmosphere lighting with reading function

Foldable series

Outdoor string lights Monthly capacity: 20,000 sets

Pathway lights

Monthly capacity: 20,000 sets