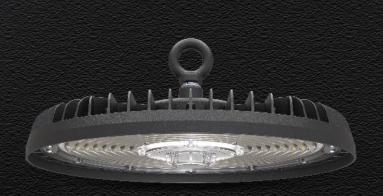

# Industrial Lighting

- 11 years experience
- Monthly production capacity reaches 600,000pcs
- Defect rate < 3 ‰
- Private mold design, customized solutions

• Control mode:

Flood light 150,000PCS/Month High bay light 120,000PCS/Month Tri-proof light 200,000PCS/Month