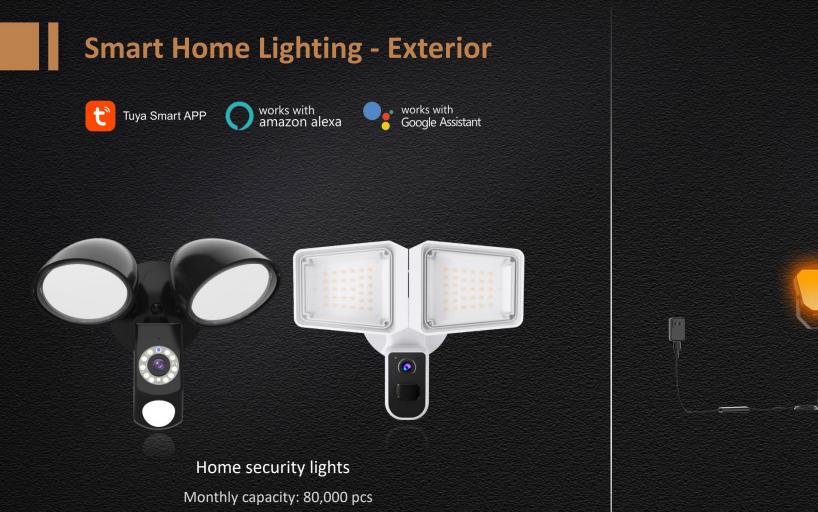

### **Smart Home Lighting - Interior**

- Independent R&D, unique patent design
- Flexible customization capability, hardware/software customizable
- Strong R&D team, professional and quick response to customer needs
- Customer type: e-commerce seller, offline supermarket (Wal Mart, Home Depot, Costco, Lowe's, MENARDS)