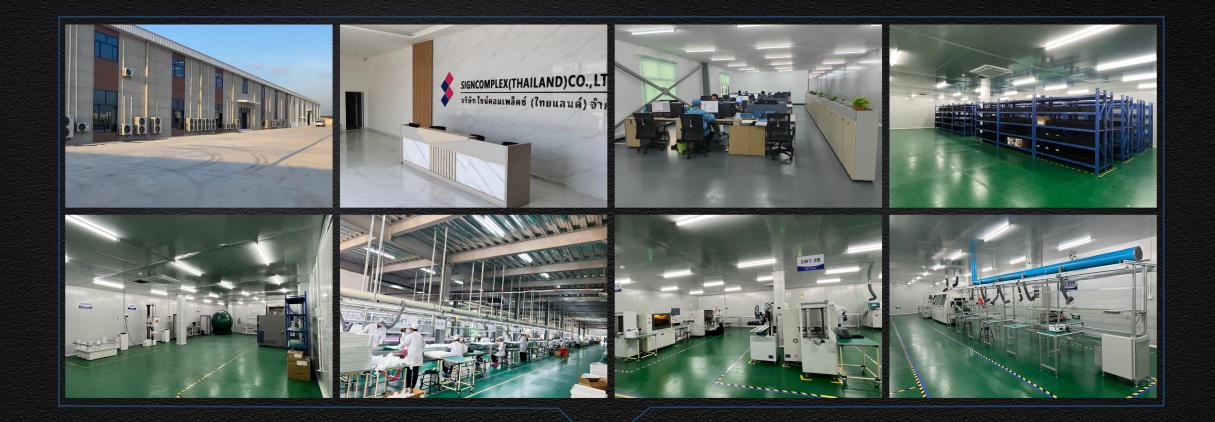

# The first phase of factory in Thailand 10,000m<sup>2</sup> | >160 employees

Production / QC / Logistics

#### Establish Thailand Manufacturing Center

The construction of the Thailand factory with an area of 10,000 m<sup>2</sup> has completed.

**Factory Relocation in Jiangmen** 

**Establish Division V** 