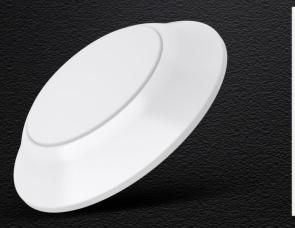

• Control mode:

Downlight 500,000 PCS / Month Panel light 50,000 PCS / Month Linear light 50,000 PCS / Month Frame light 50,000 PCS / Month

## **Commercial Lighting-UL version**

- Aggressive cost
- LED downlight capacity can reach 500,000pcs/month

Downlight 500,000 PCS / Month Panel light 50,000 PCS / Month Linear light 50,000 PCS / Month Frame light 50,000 PCS / Month