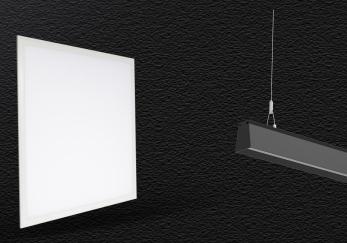

### **Commercial Lighting-CE version**

• **Dimming mode:** PIR sensing, Microwave sensing, 0-10v dimming, triac dimming, DALI dimming, CCT adjustment & Bluetooth dimming

• Light efficiency: Panel light 160-180LPW

• Control mode:

Downlight 500,000 PCS / Month Panel light 50,000 PCS / Month Linear light 50,000 PCS / Month Frame light 50,000 PCS / Month

## **Commercial Lighting-UL version**

- Aggressive cost
- LED downlight capacity can reach 500,000pcs/month

Downlight 500,000 PCS / Month Panel light 50,000 PCS / Month Linear light 50,000 PCS / Month Frame light 50,000 PCS / Month