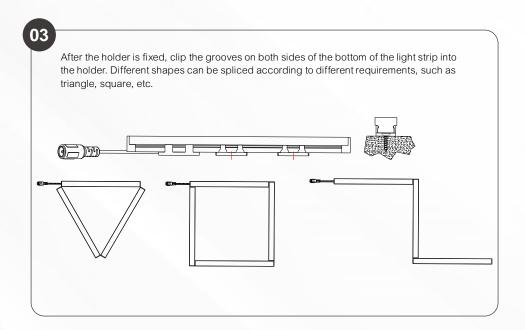

### **INSTALLATION REQUIREMENT**

- 1. The light strip and other accessories can not be pressed;
- 2. Do not damage the conducting wire of the circuit board during installation;
- 3. The installation of the light strip should be in accordance with the electrical safety standards. Only professional personnel can install it;
- 4. Ensure that the power supply is loaded by transformer conversion;
- 5. Observe the polarity before installing, connect properly to prevent damage to the light strip;
- 6. Provide anti-corrosion environment for products;
- 7. Working temperature is -20°C~40°C.