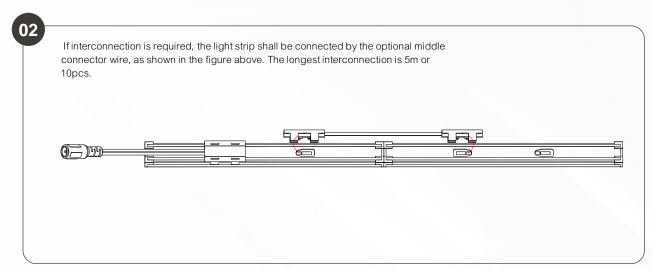

### **INSTALLATION REQUIREMENT**

- 1. The light strip and other accessories can not be pressed;
- 2. Do not damage the conducting wire of the circuit board during installation;
- 3. The installation of the light strip should be in accordance with the electrical safety standards. Only professional personnel can install it;
- 4. Ensure that the power supply is loaded by transformer conversion;
- 5. Observe the polarity before installing, connect properly to prevent damage to the light strip;
- 6. Provide anti-corrosion environment for products;
- 7. Working temperature is -20°C~40°C.