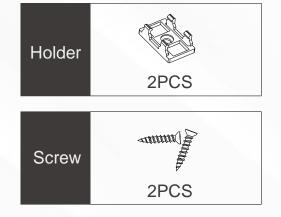

-|----------|------------------------|-------------------|-------------------|------------------|-----|------|
|                          | WW    | 240               | 2835     | 104                    | 120               | 24                | 2.5              | 80  | IP20 |
| SC-ARK-2835-XX-24-500    | NW    | 250               |          |                        |                   |                   |                  |     |      |
|                          | W     | 260               |          |                        |                   |                   |                  |     |      |
| SC-ARK-2216-XX+XX-24-500 | WW+W  | 260+300           | 2216     | 240                    | 120               | 24                | 3.6+3.6          | 80  | IP20 |

## **ACCESSORIES** DRAWING







### Unit:mm/inch

#### SC-ARK-2835-XX-500



#### SC-ARK-2216-XX+XX-500











### **PACKAGING INFORMATION**

| Model                    | Carton packing box (pcs/carton) | Carton size (mm) | Weight (kg/carton) |  |
|--------------------------|---------------------------------|------------------|--------------------|--|
| SC-ARK-2835-XX-24-500    | 125                             | 590*325*211mm    | 10KG               |  |
| SC-ARK-2216-XX+XX-24-500 | 125                             | 590*325*211mm    | 10KG               |  |

### **INSTALLATION REQUIREMENT**

- 1. The light strip and other accessories can not be pressed;
- 2. Do not damage the conducting wire of the circuit board during installation;
- 3. The installation of the light strip should be in accordance with the ele