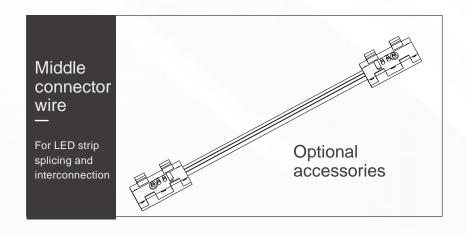

--------|------------------------|-------------------|-------------------|------------------|-----|------|
|                          | WW    | 240               | 2835     | 104                    | 120               | 24                | 2.5              | 80  | IP20 |
| SC-ARK-2835-XX-24-500    | NW    | 250               |          |                        |                   |                   |                  |     |      |
|                          | W     | 260               |          |                        |                   |                   |                  |     |      |
| SC-ARK-2216-XX+XX-24-500 | WW+W  | 260+300           | 2216     | 240                    | 120               | 24                | 3.6+3.6          | 80  | IP20 |

## **ACCESSORIES** DRAWING







### Unit:mm/inch

#### SC-ARK-2835-XX-500



#### SC-ARK-2216-XX+XX-500











### **PACKAGING INFORMATION**

| Model                    | Carton packing box (pcs/carton) | Carton size (mm) | Weight (kg/carton) |  |
|--------------------------|---------------------------------|------------------|--------------------|--|
| SC-ARK-2835-XX-24-500    | 125                             | 590*325*211mm    | 10KG               |  |
| SC-ARK-2216-XX+XX-24-500 | 125                             | 590*325*211mm    | 10KG               |  |

### **INSTALLATION REQUIREMENT**

- 1. The light strip and other accessories can not be pressed;
- 2. Do not damage the conducting wire of the circuit board during installation;
- 3. The installation of the light strip should be in accordance with the electri