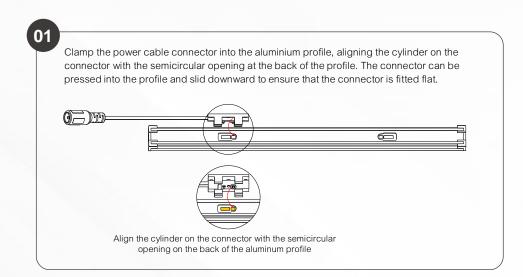

### **INSTALLATION REQUIREMENT**

- 1. The light strip and other accessories can not be pressed;
- 2. Do not damage the conducting wire of the circuit board during installation;
- 3. The installation of the light strip should be in accordance with the electrical safety standards. Only professional personnel can install it;
- 4. Ensure that the power supply is loaded by transformer conversion;
- 5. Observe the polarity before installing, connect properly to prevent damage to the light strip;
- 6. Provide anti-corrosion environment for products;
- 7. Working temperature is -20°C~40°C.