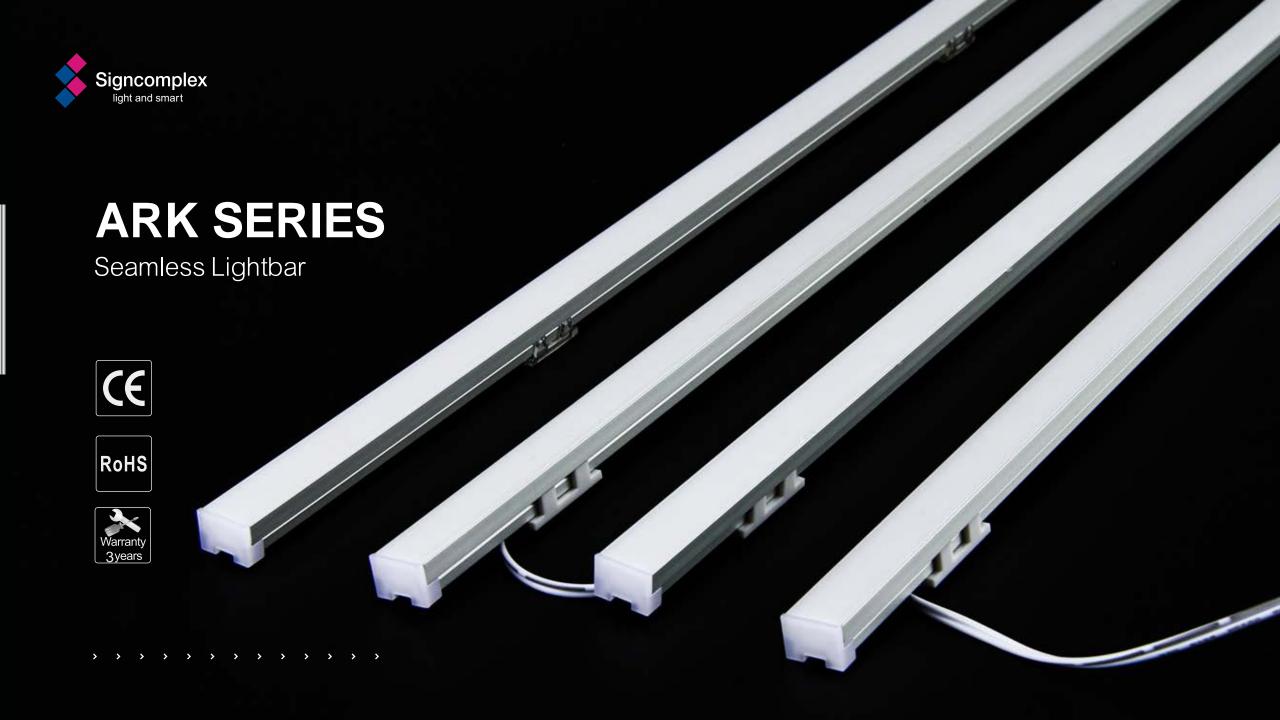

NO DARK AREA, NO FRAME

- \*
- **~**
- ~
- ~
- \*
- •

# HIDDEN BUCKLE DESIGN

MORE BEAUTIFUL PRODUCT, GOOD OVERALL EFFECT