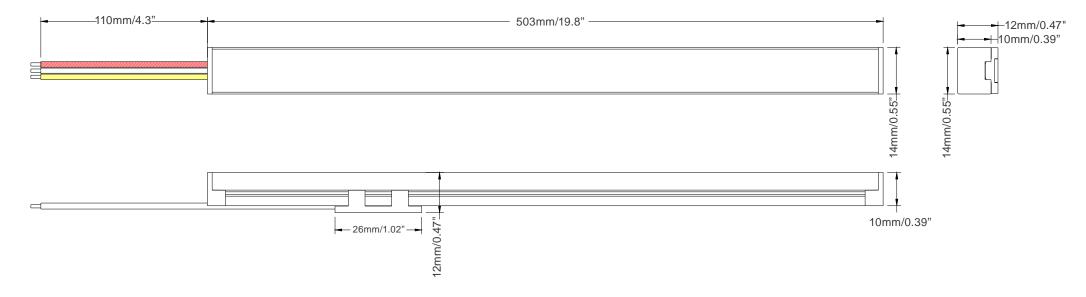

-----------------|-----|------|
|                          | WW    | 240               | 2835     | 104                    | 120               | 24                | 2.5              | 80  | IP20 |
| SC-ARK-2835-XX-24-500    | NW    | 250               |          |                        |                   |                   |                  |     |      |
|                          | W     | 260               |          |                        |                   |                   |                  |     |      |
| SC-ARK-2216-XX+XX-24-500 | WW+W  | 260+300           | 2216     | 240                    | 120               | 24                | 3.6+3.6          | 80  | IP20 |

## **ACCESSORIES** DRAWING







### Unit:mm/inch

#### SC-ARK-2835-XX-500



#### SC-ARK-2216-XX+XX-500











### **PACKAGING INFORMATION**

| Model                    | Carton packing box (pcs/carton) | Carton size (mm) | Weight (kg/carton) |  |
|--------------------------|---------------------------------|------------------|--------------------|--|
| SC-ARK-2835-XX-24-500    | 125                             | 590*325*211mm    | 10KG               |  |
| SC-ARK-2216-XX+XX-24-500 | 125                             | 590*325*211mm    | 10KG               |  |

### **INSTALLATION REQUIREMENT**

- 1. The light strip and other accessories can not be pressed;
- 2. Do not damage the conducting wire of the circuit board during installation;
- 3. The installation of the light strip should be in accordance with the electrical safety standards. Only professional personnel can install it;
- 4. Ensu