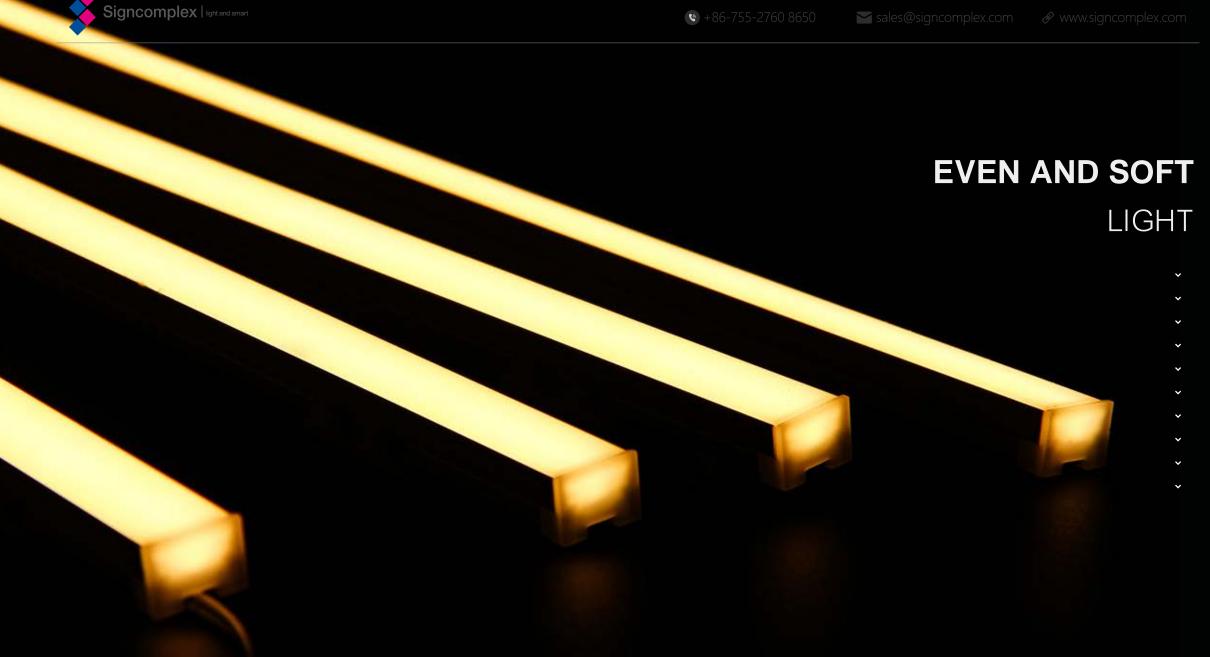

NO DARK AREA, NO FRAME

- \*
- **~**
- ~
- ~
- \*
- •













# HIDDEN BUCKLE DESIGN

MORE BEAUTIFUL PRODUCT, GOOD OVERALL EFFECT

## **SPECIFICATIONS**

| Model                    | Color | Lumen<br>(Im/PCS) | LED Type | LED Qty.<br>(LEDs/PCS) | Beam Angle<br>(°) | DC Voltage<br>(V) | Power<br>(w/PCS) | CRI | ΙΡ   |
|--------------------------|-------|-------------------|----------|------------------------|-------------------|-------------------|------------------|-----|------|
|                          | WW    | 240               | 2835     | 104                    | 120               | 24                | 2.5              | 80  | IP20 |
| SC-ARK-2835-XX-24-500    | NW    | 250               |          |                        |                   |                   |