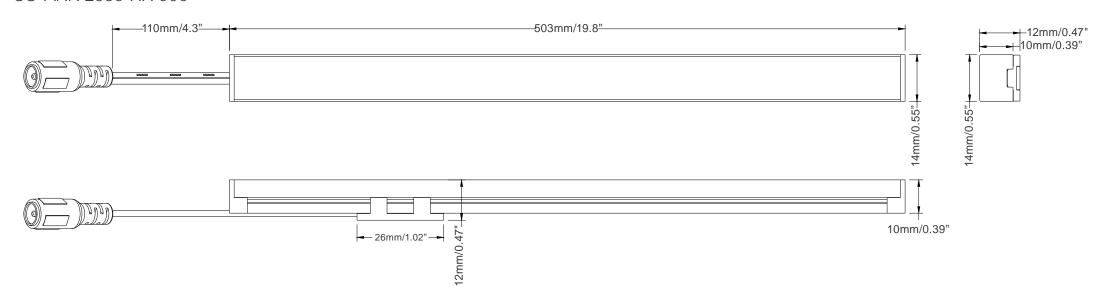

--------|-------------------|------------------|-----|------|
|                          | WW    | 240               | 2835     | 104                    | 120               | 24                | 2.5              | 80  | IP20 |
| SC-ARK-2835-XX-24-500    | NW    | 250               |          |                        |                   |                   |                  |     |      |
|                          | W     | 260               |          |                        |                   |                   |                  |     |      |
| SC-ARK-2216-XX+XX-24-500 | WW+W  | 260+300           | 2216     | 240                    | 120               | 24                | 3.6+3.6          | 80  | IP20 |

## **ACCESSORIES** DRAWING







### Unit:mm/inch

#### SC-ARK-2835-XX-500



#### SC-ARK-2216-XX+XX-500











### **PACKAGING INFORMATION**

| Model                    | Carton packing box (pcs/carton) | Carton size (mm) | Weight (kg/carton) |  |
|--------------------------|---------------------------------|------------------|--------------------|--|
| SC-ARK-2835-XX-24-500    | 125                             | 590*325*211mm    | 10KG               |  |
| SC-ARK-2216-XX+XX-24-500 | 125                             | 590*325*211mm    | 10KG               |  |

### **INSTALLATION REQUIREMENT**

- 1. The light strip and other accessories can not be pressed;
- 2. Do not damage the conducting wire of the circuit board during installation;
- 3. The installation of the light strip should be in accordance with the electrical safety standards. Only professional perso