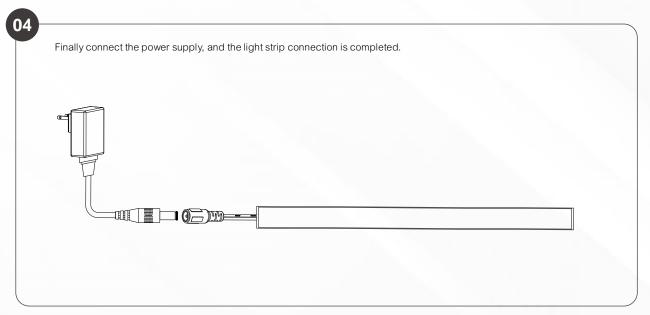

### **INSTALLATION REQUIREMENT**

- 1. The light strip and other accessories can not be pressed;
- 2. Do not damage the conducting wire of the circuit board during installation;
- 3. The installation of the light strip should be in accordance with the electrical safety standards. Only professional personnel can install it;
- 4. Ensure that the power supply is loaded by transformer conversion;
- 5. Observe the polarity before installing, connect properly to prevent damage to the light strip;
- 6. Provide anti-corrosion environment for products;
- 7. Working temperature is -20°C~40°C.