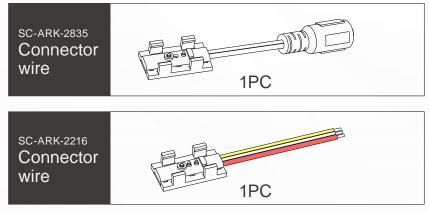

----------|------------------------|-------------------|-------------------|------------------|-----|------|
|                          | WW    | 240               | 2835     | 104                    | 120               | 24                | 2.5              | 80  | IP20 |
| SC-ARK-2835-XX-24-500    | NW    | 250               |          |                        |                   |                   |                  |     |      |
|                          | W     | 260               |          |                        |                   |                   |                  |     |      |
| SC-ARK-2216-XX+XX-24-500 | WW+W  | 260+300           | 2216     | 240                    | 120               | 24                | 3.6+3.6          | 80  | IP20 |

## **ACCESSORIES** DRAWING







### Unit:mm/inch

#### SC-ARK-2835-XX-500



#### SC-ARK-2216-XX+XX-500











### **PACKAGING INFORMATION**

| Model                    | Carton packing box (pcs/carton) | Carton size (mm) | Weight (kg/carton) |  |
|--------------------------|---------------------------------|------------------|--------------------|--|
| SC-ARK-2835-XX-24-500    | 125                             | 590*325*211mm    | 10KG               |  |
| SC-ARK-2216-XX+XX-24-500 | 125                             | 590*325*211mm    | 10KG               |  |

### **INSTALLATION REQUIREMENT**

- 1. The light strip and other accessories can not be pressed;
- 2. Do not damage the conducting wire of the circuit board during installation;
- 3. The installation of the light strip should be in accordance with the elect