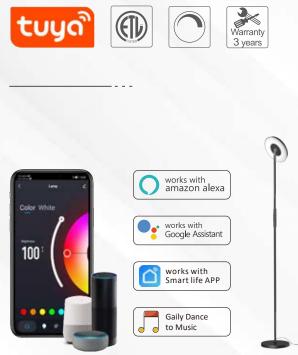

### FEATURES

Rich colors, easy APP operation

Press the button,

Click the button to switch

Click the button to adjust the color

long press for 3 seconds to adjust the brightness Click the button to adjust the color temperature Tuya module app achieves intelligent adjustment control and physical button adjustment control.