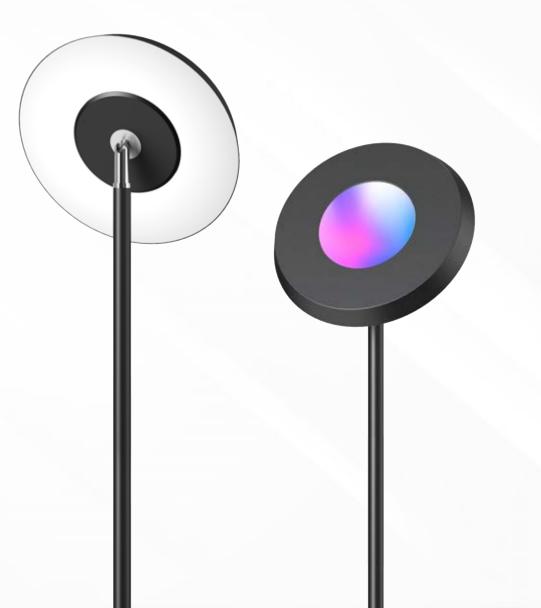

Frosted high transparent PS lampshade, high transmittance and uniform light.

Split upper and lower luminous body design, the upper RGB atmosphere light, the lower white light

The lamp holder can freely adjust the angle to 180°.