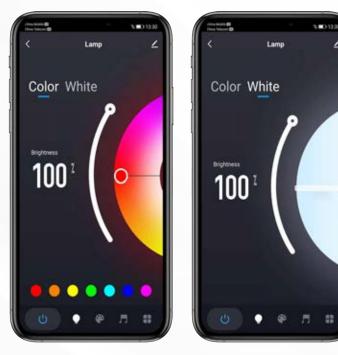

### FEATURES

Rich colors, easy APP operation

Press the button,

Click the button to switch

Click the button to adjust the color

long press for 3 seconds to adjust the brightness Click the button to adjust the color temperature Tuya module app achieves intelligent adjustment control and physical button adjustment control.