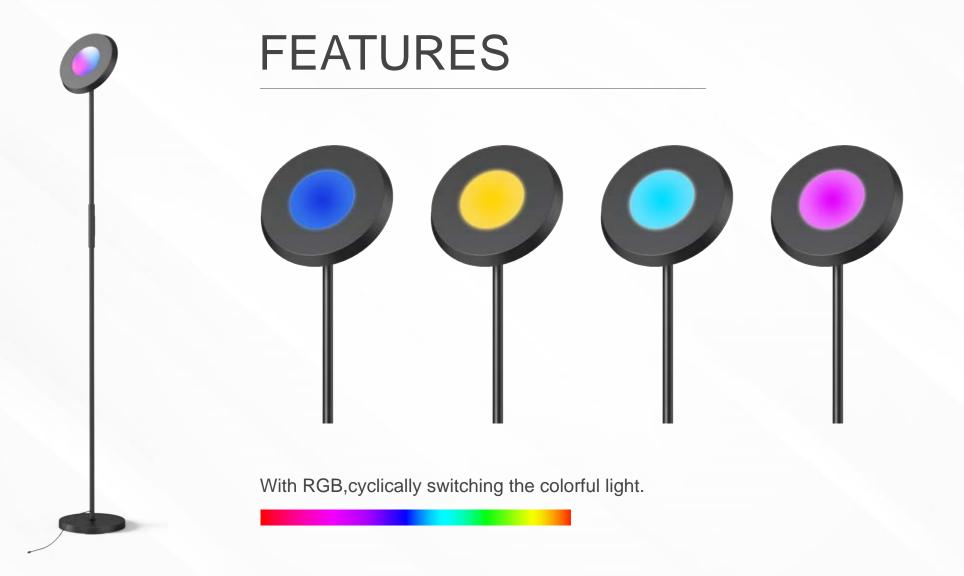

### FEATURES

Rich colors, easy APP operation

Press the button,

Click the button to switch

Click the button to adjust the color

long press for 3 seconds to adjust the brightness Click the button to adjust the color temperature Tuya module app achieves intelligent adjustment control and physical button adjustment control.