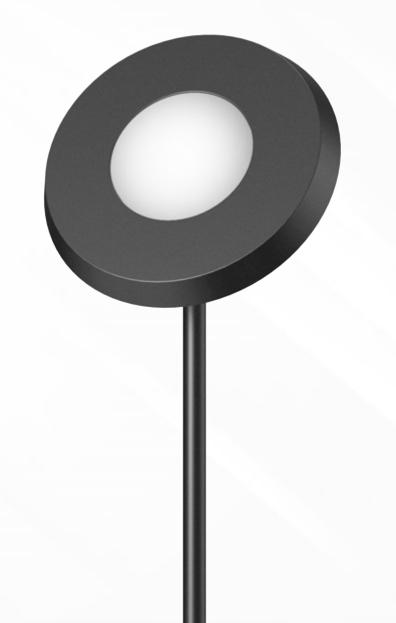

# **Smart Bluetooth+Wifi**

tuya module round floor lamp with direct/indirect lighting

 $\leq$  sales@signcomplex.com

# APPLICATION

Wide Applications: living room / bedroom / estudio / library / museum, etc