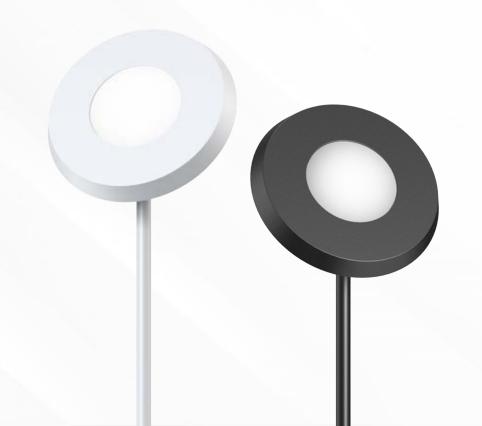

Painted surface, sand black / sand white, high-grade and beautiful, anti-rust and anti-corrosion.