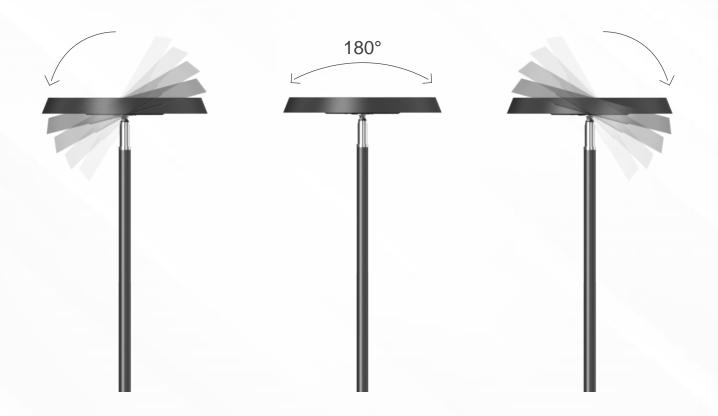

Frosted high transparent PS lampshade, high transmittance and uniform light.

Split upper and lower luminous body design, the upper RGB atmosphere light, the lower white light

The lamp holder can freely adjust the angle to 180°.