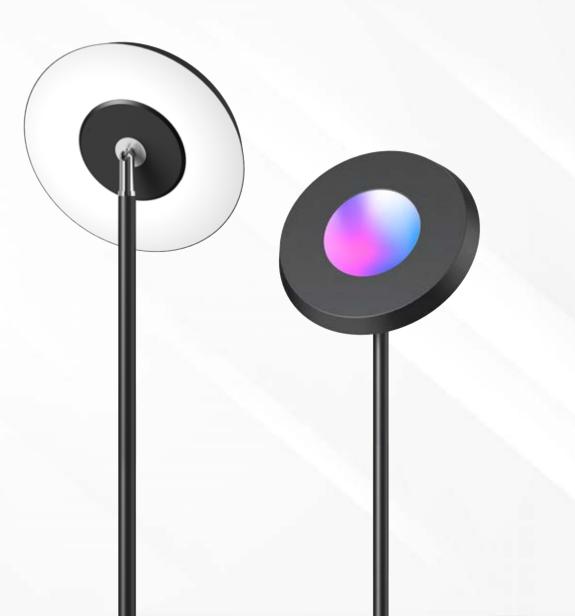

Frosted high transparent PS lampshade, high transmittance and uniform light.

Split upper and lower luminous body design, the upper RGB atmosphere light, the lower white light

The lamp holder can freely adjust the angle to 180°.

Painted surface, sand black / sand white, high-grade and beautiful, anti-rust and anti-corrosion.