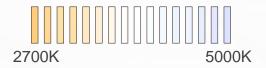

### FEATURES

2700K

5000K

CCT adjustable, 2700-5000K color temperature can be adjusted at will.

● +86-755-2760 8650 Sales@signcomplex.com & www.signcomplex.com