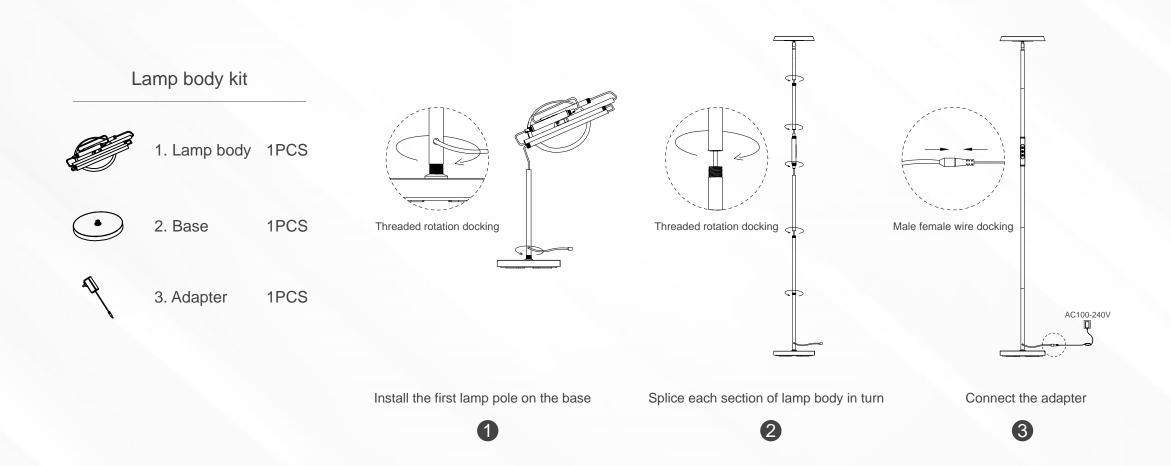

ch colors, easy APP operation



Press the button,

Click the button to switch

Click the button to adjust the color

long press for 3 seconds to adjust the brightness Click the button to adjust the color temperature Tuya module app achieves intelligent adjustment control and physical button adjustment control.







Frosted high transparent PS lampshade, high transmittance and uniform light.





Split upper and lower luminous body design, the upper RGB atmosphere light, the lower white light







The lamp holder can freely adjust the angle to 180°.



Painted surface, sand black / sand white, high-grade and beautiful, anti-rust and anti-corrosion.







## **DIMENSIONS** (unit: inch)





● +86-755-2760 8650 Sales@signcomplex.com & www.signcomplex.com

#### **INSTALLATION DRAWING**





#### PARAMETER

| Bluetooth+Wifi tuya module<br>250 floor light | Input<br>voltage (V) | Input power               |             |       |      | Output | Working    | Output current(A)      |                  |       |       |      |     | Light efficiency |            |            |
|-----------------------------------------------|----------------------|---------------------------|-------------|-------|------|--------|------------|------------------------|------------------|-------|-------|------|-----|------------------|------------|------------|
|                                               |                      | White Warm<br>light light | Red         | Green | Blue | RGB    | DC voltage | Working<br>temperature | White Warm light | Red ( | Green | Blue | RGB | CRI