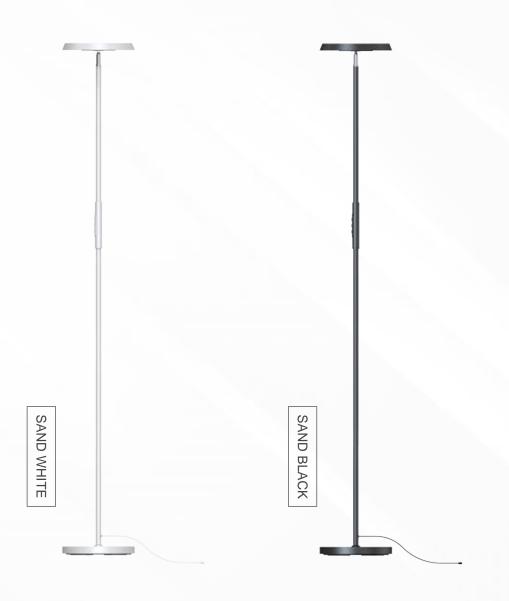

Painted surface, sand black / sand white, high-grade and beautiful, anti-rust and anti-corrosion.