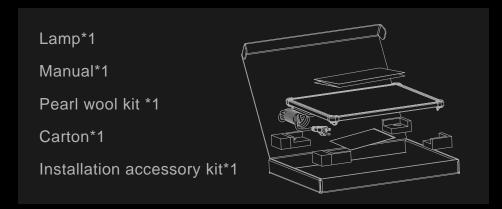

## Package information

| Model:               | QCD-100-AL-TWL-101 |
|----------------------|--------------------|
| Net weight:          | 0.75Kg             |
| Gross weight:        | 1.00Kg             |
| Carton Qty.:         | 10PCS              |
| Carton gross weight: | 11.2Kg             |