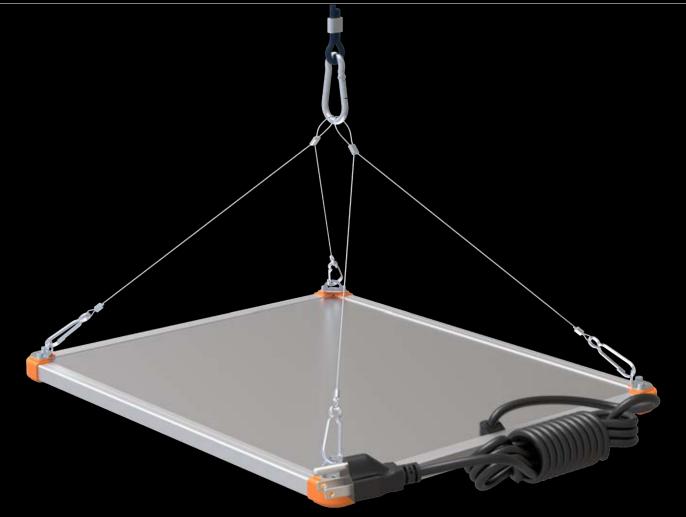

### Installation

1. Fasten the four hooks of the lifting rope to the lug of the lamp body respectively.

2. Arrange the steel rope branch line without crossing or reverse, otherwise the balance may be affected.

3. Mount the top buckle of the lifting rope to the ceiling hook, adjust it to the appropriate installation height, and finally insert the AC plug wire into the socket.