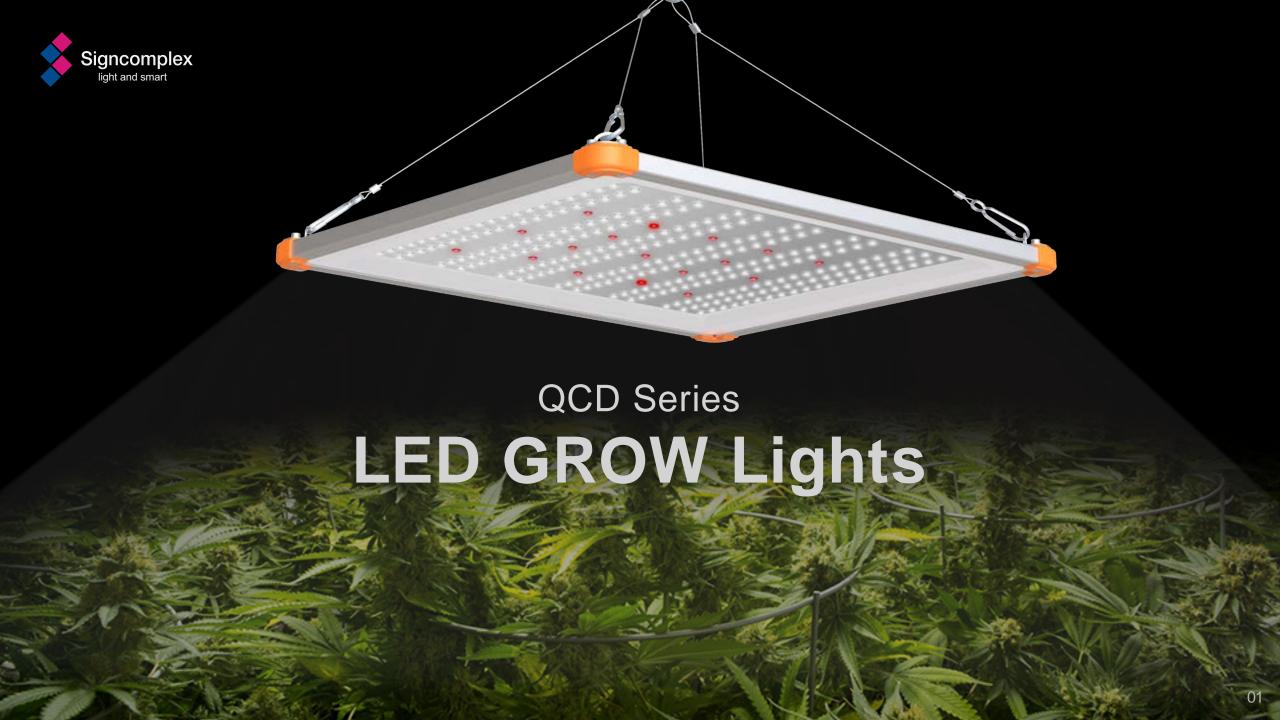

# Description

LED plant lights provide light compensation to plants in accordance with the natural law of plant growth and the principle of photosynthesis, which can promote rooting, germination, growth, prolong the blooming period, and improve quality, etc.

#### 01. Sunlike full spectrum

Its spectral range is 380-780nm. This full spectrum required by plants can provide plants with natural light from seedling to flowering and fruiting

### 02. Professional plant LEDs

This product uses the latest SMD LED technology which provides high PAR Output, high energy efficiency of 2.0 umol/J, and improved light penetration.