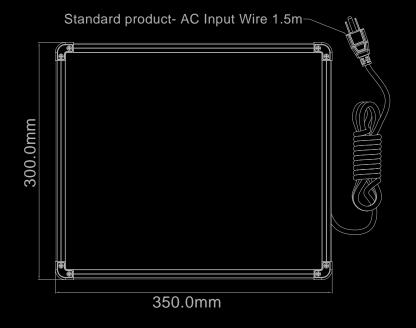

ht.



### 05. Good heat dissipation

Pure aluminium 6063, superior heat disspation.

# Application

Suitable for grow tent, hydroponic, greenhouse and vertical grow rack to plant flowers and vegetables







# Technical parameters

| Model             | QCD-100-AL-TWL-101                 |
|-------------------|------------------------------------|
| PPE               | 1.8-2.0μmol/J                      |
| PPF               | 190umol/s                          |
| Matching tent     | 1.5'x1.5' (45x45cm)<br>Bloom stage |
| Matching tent     | 2'x2' (60x60cm)<br>Veg stage       |
| Power(w)<br>±10%  | 100W                               |
| Voltage frequency | 120VAC<br>60Hz, 1.2AMax            |
| Replace           | 150W HPS                           |

## Dimension(Unit:mm)

#### 100W





### Installation



1. Fasten the four hooks of the lifting rope to the lug of the lamp body respectively.



2. Arrange the steel rope branch line without crossing or reverse, otherwise the balance may be affected.



3. Mount the top buckle of the lifting rope to the ceiling hook, adjust it to the appropriate installation height, and finally insert the AC plug wire into the socket.



## Package information



| Model:               | QCD-100-AL-TWL-101 |
|----------------------|--------------------|
| Net weight:          | 0.75Kg             |
| Gross weight:        | 1.00Kg             |
| Carton Qty.:         | 10PCS              |
| Carton gross weight: | 11.2Kg             |

### Notice

- Install the light where you need it;
- The light duration of plants should be 8-12 hours