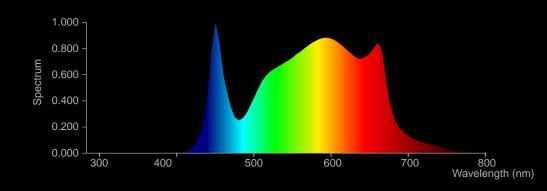

#### 01. Sunlike full spectrum

Its spectral range is 380-780nm. This full spectrum required by plants can provide plants with natural light from seedling to flowering and fruiting

### 02. Professional plant LEDs

This product uses the latest SMD LED technology which provides high PAR Output, high energy efficiency of 2.0 umol/J, and improved light penetration.