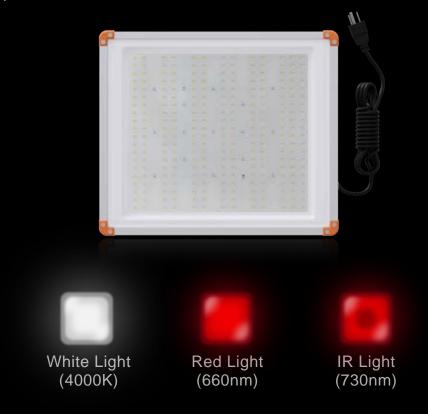

### 02. Professional plant LEDs

This product uses the latest SMD LED technology which provides high PAR Output, high energy efficiency of 2.0 umol/J, and improved light penetration.

### 03. Easy to install

Tool-free splicing, plug & play.

### 04. Slim design

Slim design and easy handling. Saving 50% freight.

### 05. Good heat dissipation

Pure aluminium 6063, superior heat disspation.