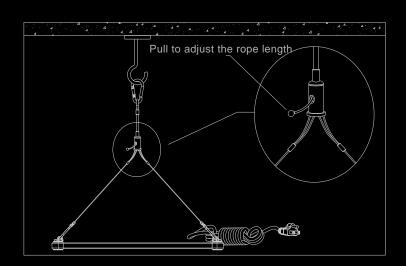

### Installation

1. Fasten the four hooks of the lifting rope to the lug of the lamp body respectively.

2. Arrange the steel rope branch line without crossing or reverse, otherwise the balance may be affected.

3. Mount the top buckle of the lifting rope to the ceiling hook, adjust it to the appropriate installation height, and finally insert the AC plug wire into the socket.