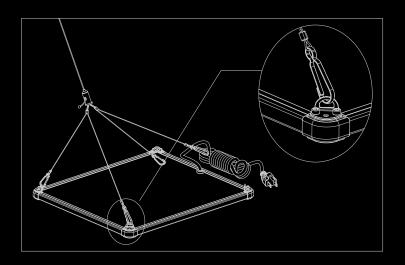

### Installation

1. Fasten the four hooks of the lifting rope to the lug of the lamp body respectively.

2. Arrange the steel rope branch line without crossing or reverse, otherwise the balance may be affected.

3. Mount the top buckle of the lifting rope to the ceiling hook, adjust it to the appropriate installation height, and finally insert the AC plug wire into the socket.