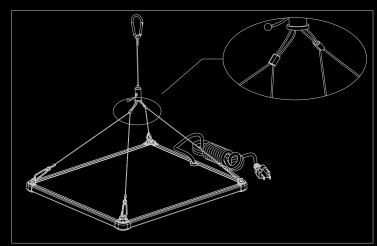

### Installation

1. Fasten the four hooks of the lifting rope to the lug of the lamp body respectively.

2. Arrange the steel rope branch line without crossing or reverse, otherwise the balance may be affected.

3. Mount the top buckle of the lifting rope to the ceiling hook, adjust it to the appropriate installation height, and finally insert the AC plug wire into the socket.