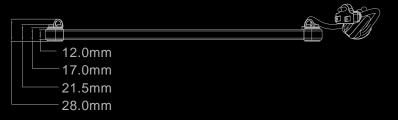

.



### 05. Good heat dissipation

Pure aluminium 6063, superior heat disspation.

# Application

Suitable for grow tent, hydroponic, greenhouse and vertical grow rack to plant flowers and vegetables







# Technical parameters

| Model             | QCD-100-AL-TWL-101                 |
|-------------------|------------------------------------|
| PPE               | 1.8-2.0μmol/J                      |
| PPF               | 190umol/s                          |
| Matching tent     | 1.5'x1.5' (45x45cm)<br>Bloom stage |
| Matching tent     | 2'x2' (60x60cm)<br>Veg stage       |
| Power(w)<br>±10%  | 100W                               |
| Voltage frequency | 120VAC<br>60Hz, 1.2AMax            |
| Replace           | 150W HPS                           |

## Dimension(Unit:mm)

#### 100W





### Installation



1. Fasten the four hooks of the lifting rope to the lug of the lamp body respectively.



2. Arrange the steel rope branch line without crossing or reverse, otherwise the balance may be affected.



3. Mount the top buckle of the lifting rope to the ceiling hook, adjust it to the appropriate installation height, and finally insert the AC plug wire into the socket.



## Package information



| Model:               | QCD-100-AL-TWL-101 |
|----------------------|--------------------|
| Net weight:          | 0.75Kg             |
| Gross weight:        | 1.00Kg             |
| Carton Qty.:         | 10PCS              |
| Carton gross weight: | 11.2Kg             |

### Notice

- Install the light where you need it;
- The light duration of plants should be 8-12 hours /