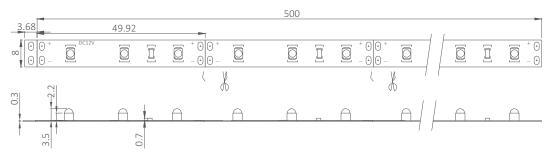

|    |     |
|               | WW    | 450   | 3528     | 60                   | 140                    | 12/24             | 4.8                 | 20 | 80  |
|               | NW    | 455   |          |                      |                        |                   |                     |    |     |
| SC-3528RH-XX2 | W     | 920   |          |                      |                        |                   |                     |    |     |
|               | WW    | 900   | 3528     | 120                  | 140                    | 12/24             | 9.6                 | 20 | 80  |
|               | NW    | 910   |          |                      |                        |                   |                     |    |     |

### Dimensions (unit: mm)

12V 60LEDs



#### 24V 60LEDs





03

#### 12V 120LEDs



#### 24V 120LEDs



### Wiring diagram



### **Packaging information**







Anti-static bag

LED strip+accessories

## Notice

- The LED strip and accessories can't be squeezed or folded
- PCB conductive parts can't be damaged when installation
- Installation must conform to electrical safety standard. The LED strip can only be installed by professionals
- Ensure power supply transform operating load with transformer
- When install on metal or conductor surface, insulation protection need to be provided to the contact area
- Observe positive and negative polarity, ensure correct connection to avoid damaging LED strip
- When installation, please prevent static electricity
- The product need anti-corrosion environment, such as, avoiding damp,