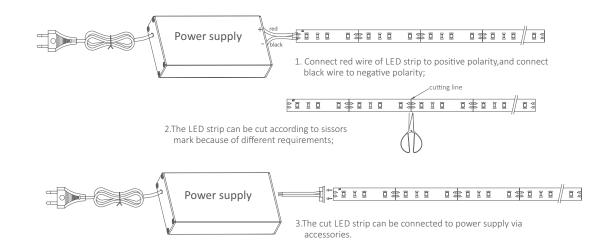

| 140                    | 12/24             | 4.8                 | 20 | 80  |
|               | NW    | 455   |          |                      |                        |                   |                     |    |     |
| SC-3528RH-XX2 | W     | 920   |          |                      |                        |                   |                     |    |     |
|               | WW    | 900   | 3528     | 120                  | 140                    | 12/24             | 9.6                 | 20 | 80  |
|               | NW    | 910   |          |                      |                        |                   |                     |    |     |

### Dimensions (unit: mm)

12V 60LEDs



#### 24V 60LEDs





03

#### 12V 120LEDs



#### 24V 120LEDs



### Wiring diagram



### **Packaging information**







Anti-static bag

LED strip+accessories

## Notice

- The LED strip and accessories can't be squeezed or folded
- PCB conductive parts can't be damaged when installation
- Installation must conform to electrical safety standard. The LED strip can only be installed by professionals
- Ensure power supply transform operating load with transformer
- When install on metal or conductor surface, insulation protection need to be provided to the contact area
- Observe positive and negative polarity, ensure correct connection to avoid damaging LED strip
- When installation, please prevent static electricity
- The product need anti-corrosion environment, such as, avoiding damp, water drop or other adverse elements



Yijia Industrial Park, Fuqian Road, Guanlan To