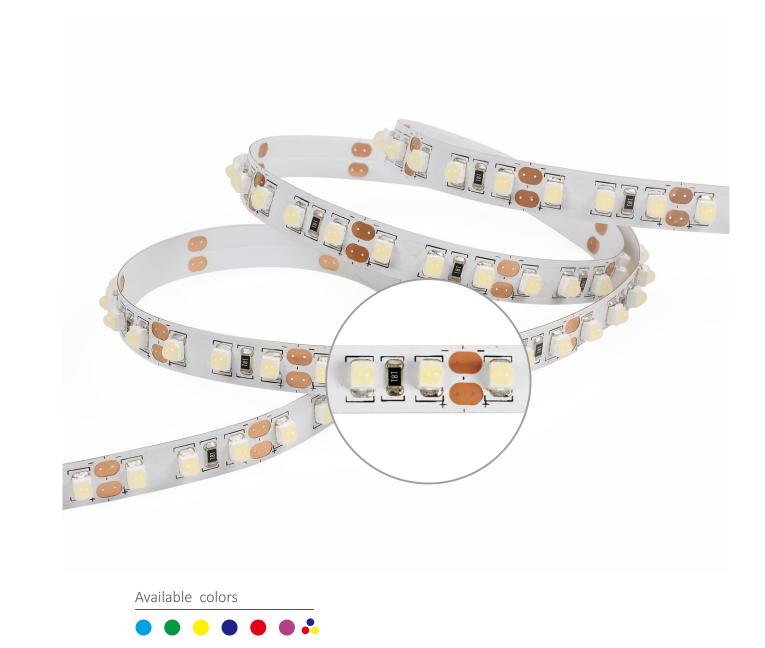

# SC-3528RH-XX

### Features

- 3528 assembled LEDs, Wide beam angle and high lighting effect
- Low consumption, low heat radiation and long service life
- Can be cut short to meet different length requirement
- CE, RoHS, 3 years warranty
- Customized packing

### Application

Stage lighting; Festival, activities, exhibition lighting; backlight of signage; contour lighting; Landscape decoration lighting, etc.