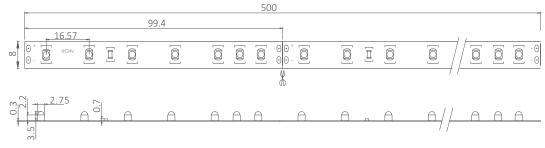

|     |
|               | WW    | 450   | 3528     | 60                   | 140                    | 12/24             | 4.8                 | 20 | 80  |
|               | NW    | 455   |          |                      |                        |                   |                     |    |     |
| SC-3528RH-XX2 | W     | 920   |          |                      |                        |                   |                     |    |     |
|               | WW    | 900   | 3528     | 120                  | 140                    | 12/24             | 9.6                 | 20 | 80  |
|               | NW    | 910   |          |                      |                        |                   |                     |    |     |

### Dimensions (unit: mm)

12V 60LEDs



#### 24V 60LEDs





03

#### 12V 120LEDs



#### 24V 120LEDs



### Wiring diagram



### **Packaging information**







Anti-static bag

LED strip+accessories

## Notice

- The LED strip and accessories can't be squeezed or folded
- PCB conductive parts can't be damaged when installation
- Installation must conform to electrical safety standard. The LED strip can only be installed by professionals
- Ensure power supply transform operating load with transformer
- When install on metal or conductor surface, insulation protection need to be provided to the contact area
- Observe positive and negative polarity, ensure correct connection to avoid damaging LED strip
- When installation, please prevent static electricity
- The product need anti-corrosion environment, such as, avoiding damp, water drop or othe