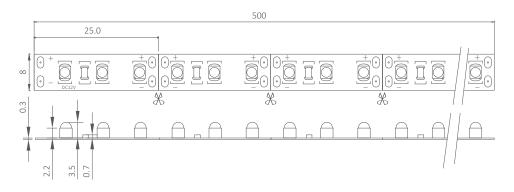

| WW    | 450   | 3528     | 60                   | 140                    | 12/24             | 4.8                 | 20 | 80  |
|               | NW    | 455   |          |                      |                        |                   |                     |    |     |
| SC-3528RH-XX2 | W     | 920   |          |                      |                        |                   |                     |    |     |
|               | WW    | 900   | 3528     | 120                  | 140                    | 12/24             | 9.6                 | 20 | 80  |
|               | NW    | 910   |          |                      |                        |                   |                     |    |     |

### Dimensions (unit: mm)

12V 60LEDs



#### 24V 60LEDs





03

#### 12V 120LEDs



#### 24V 120LEDs



### Wiring diagram



### **Packaging information**







Anti-static bag

LED strip+accessories

## Notice

- The LED strip and accessories can't be squeezed or folded
- PCB conductive parts can't be damaged when installation
- Installation must conform to electrical safety standard. The LED strip can only be installed by professionals
- Ensure power supply transform operating load with transformer
- When install on metal or conductor surface, insulation protection need to be provided to the contact area
- Observe positive and negative polarity, ensure correct connection to avoid damaging LED strip
- When installation, please prevent static electricity
- The product need anti-corrosion environment, such as, avoiding damp, water drop or other adverse elements



Yiji