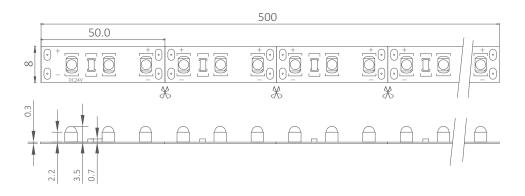

### Dimensions (unit: mm)

12V 60LEDs

#### 24V 60LEDs

03

#### 12V 120LEDs

#### 24V 120LEDs