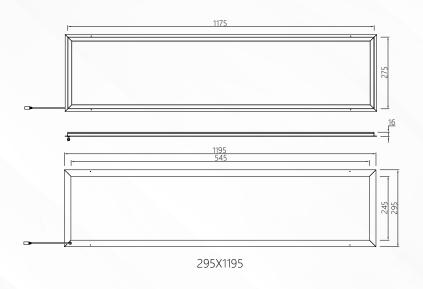

T OF LIGHTING**

The four aluminum frames are spliced seamlessly to achieve more uniform heat dissipation.

Light on four sides, no shadow at the comer

High quality PC milky white diffuser, uniform and soft light, protecting eyes



### LIGHT WEIGHT OF TRANSPORT

85% less weight and 50% less package volume than conventional panel lights, save more freight



The luminous area is reduced by 90%, but the luminous flux is consistent and more environmentally friendly

# Concealed installation, combined with the ceiling, no separate hole

LED frame light is a combination of linear light and panel light, which integrates the luminous effect of linear light and the embedded installation mode of panel light. Compared with panel light, it is lighter and cheaper.



## **DIMENSIONS** (unit: mm)











### **PARAMETER**

| Model                | ССТ        | Power<br>(±10%) | Lumen<br>(土10%) | PF<br>value | LED type | CRI | Application environment | Input voltage        | Protection grade | Beam anglel |
|----------------------|------------|-----------------|-----------------|-------------|----------|-----|-------------------------|----------------------|------------------|-------------|
|                      |            |                 |                 |             |          |     |                         |                      |                  |             |
| SC-PSC24CE3060-FR24W | 6000-6500K | 24W             | 2160LM          |             |          |     |                         |                      |                  |             |
| SC-PSC24NE3060-FR24W |