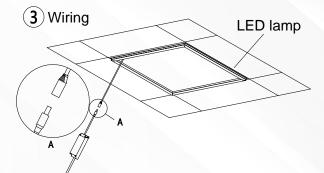

### **INSTALLATION**

1 Remove the plasterboard

2 Recess the lamp into the ceiling

- 1. Connect the DC port of the battery
- 2. Connect the power input port to the mains

4 Put back the plasterboard

5 Installation is complete