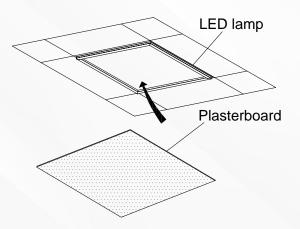

### **INSTALLATION**

1 Remove the plasterboard

2 Recess the lamp into the ceiling

- 1. Connect the DC port of the battery
- 2. Connect the power input port to the mains

4 Put back the plasterboard

5 Installation is complete