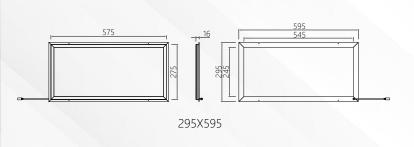

AIT OF LIGHTING**

The four aluminum frames are spliced seamlessly to achieve more uniform heat dissipation.

Light on four sides, no shadow at the comer

High quality PC milky white diffuser, uniform and soft light, protecting eyes



### LIGHT WEIGHT OF TRANSPORT

85% less weight and 50% less package volume than conventional panel lights, save more freight



The luminous area is reduced by 90%, but the luminous flux is consistent and more environmentally friendly

# Concealed installation, combined with the ceiling, no separate hole

LED frame light is a combination of linear light and panel light, which integrates the luminous effect of linear light and the embedded installation mode of panel light. Compared with panel light, it is lighter and cheaper.



## **DIMENSIONS** (unit: mm)











### **PARAMETER**

| Model                | ССТ        | Power<br>(±10%) | Lumen<br>(土10%) | PF<br>value | LED type | CRI | Application environment | Input voltage        | Protection grade | Beam anglel |
|----------------------|------------|-----------------|-----------------|-------------|----------|-----|-------------------------|----------------------|------------------|-------------|
|                      |            |                 |                 |             |          |     |                         |                      |                  |             |
| SC-PSC24CE3060-FR24W | 6000-6500K | 24W             | 2160LM          |             |          |     |                         |                      |                  |             |
| SC-PSC24NE3060-FR24W