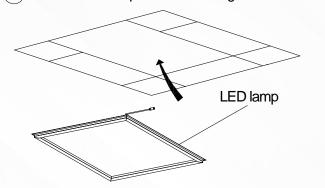

### **INSTALLATION**

1 Remove the plasterboard

2 Recess the lamp into the ceiling

- 1. Connect the DC port of the battery
- 2. Connect the power input port to the mains

4 Put back the plasterboard

5 Installation is complete