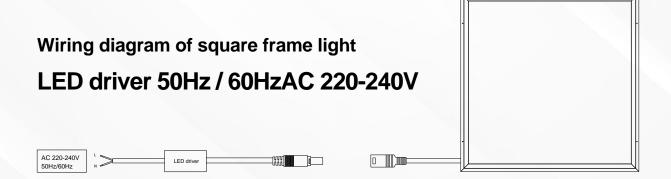

### **INSTALLATION**

1 Remove the plasterboard

2 Recess the lamp into the ceiling

- 1. Connect the DC port of the battery
- 2. Connect the power input port to the mains

4 Put back the plasterboard

5 Installation is complete