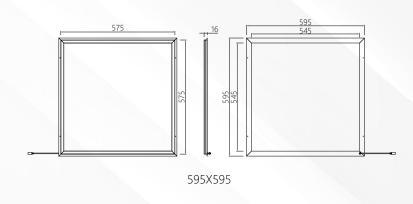

OF LIGHTING**

The four aluminum frames are spliced seamlessly to achieve more uniform heat dissipation.

Light on four sides, no shadow at the comer

High quality PC milky white diffuser, uniform and soft light, protecting eyes



### LIGHT WEIGHT OF TRANSPORT

85% less weight and 50% less package volume than conventional panel lights, save more freight



The luminous area is reduced by 90%, but the luminous flux is consistent and more environmentally friendly

# Concealed installation, combined with the ceiling, no separate hole

LED frame light is a combination of linear light and panel light, which integrates the luminous effect of linear light and the embedded installation mode of panel light. Compared with panel light, it is lighter and cheaper.



## **DIMENSIONS** (unit: mm)











### **PARAMETER**

| Model                | ССТ        | Power<br>(±10%) | Lumen<br>(土10%) | PF<br>value | LED type | CRI | Application environment | Input voltage        | Protection grade | Beam anglel |
|----------------------|------------|-----------------|-----------------|-------------|----------|-----|-------------------------|----------------------|------------------|-------------|
|                      |            |                 |                 |             |          |     |                         |                      |                  |             |
| SC-PSC24CE3060-FR24W | 6000-6500K | 24W             | 2160LM          |             |          |     |                         |                      |                  |             |
| SC-PSC24NE3060-FR24W | 38