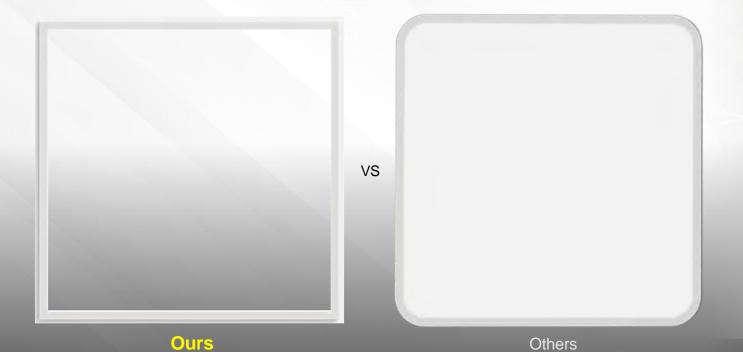

## **GREAT DESIGN**

Luminous square frame lines, fashionable and simple appearance

# Concealed installation, combined with the ceiling, no separate hole

LED frame light is a combination of linear light and panel light, which integrates the luminous effect of linear light and the embedded installation mode of panel light. Compared with panel light, it is lighter and cheaper.