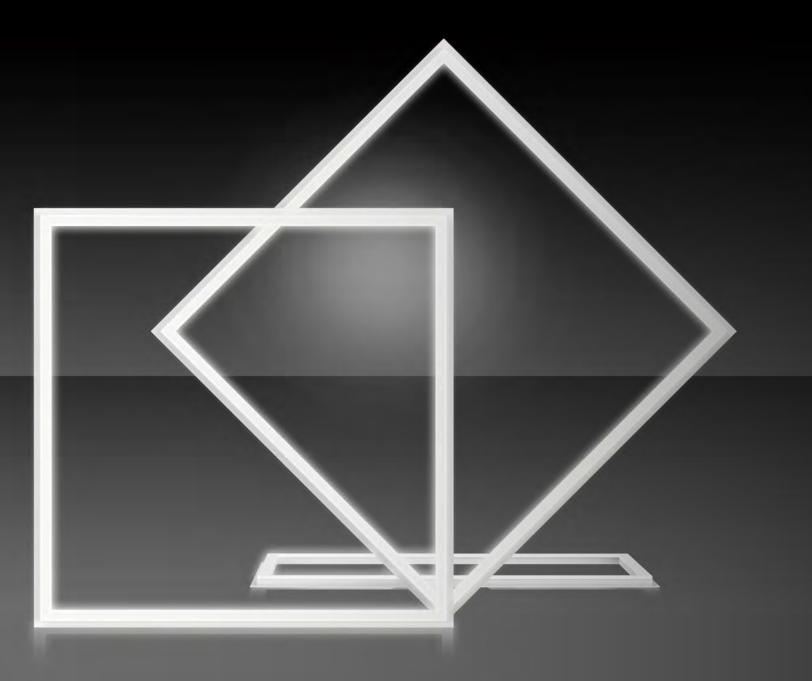

## **GREAT DESIGN**

Luminous square frame lines, fashionable and simple appearance

## **TRAIT OF LIGHTING**

The four aluminum frames are spliced seamlessly to achieve more uniform heat dissipation.

Light on four sides, no shadow at the comer

High quality PC milky white diffuser, uniform and soft light, protecting eyes