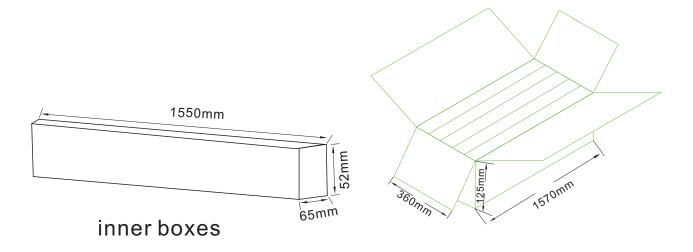

## **Product packaging information:**

1. Net weight: 2.3 kg

2. Gross weight/Carton: 24.8kg 3. Packing size: 1660X375X165mm

4. 1pcs per inner box,10 inner boxes per carton.

All dimension units are millimeter.