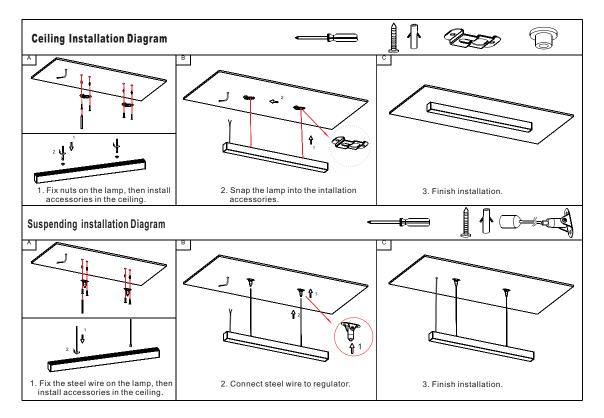

5000-6500K | 2835     | 3231lm              | >80 | 110°          | 36W       | AC 100-240V<br>50/60Hz | >0. 95 | 2.3         |
| SC-HL4040-036-AW-01NW | 3700-4500K |          | 3196lm              | >80 | 110°          | 36W       |                        |        |             |
| SC-HL4040-036-AW-01WW | 2700-3200K |          | 2826lm              | >80 | 110°          | 36W       |                        |        |             |

## **Product packaging information:**

1. Net weight: 2.3 kg

2. Gross weight/Carton: 24.8kg 3. Packing size: 1660X375X165mm

4. 1pcs per inner box,10 inner boxes per carton.

All dimension units are millimeter.



# **Dimensions (Unit: mm/inch)**



All dimension tolerance is

±0.5mm unless otherwise noted.

#### **Electrical Connection**



#### How to fix



# Notice

- 1.Please read the specification first, to make sure the service environment matches the condition in the specification before using.
- 2.Please confirm the applicable power supply before using.
- 3. Make sure the switch of product is off before connect to the power supply to prevent electric shock.
- 4. Operation against rules may damage your property even harm to your personal safety.
- 5.Preliminarily estimate required quantity of LED linear lights, then according to the power rating of single linear light to figure out the total power and design power supply plan.
- 6. Dangerous high voltage, Non-professionals are not allowed to maintain the products.
- 7.If the exterior flexible cable or wire is damaged, it must exchange by the supplier, its agent or other similar qualifi