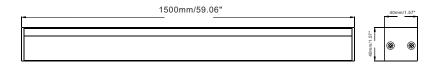

# **Dimensions (Unit: mm/inch)**

All dimension tolerance is

±0.5mm unless otherwise noted.