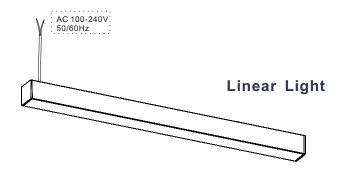

# **HL4040 Linear Light**

SC-HL4040-036-AW-01W SC-HL4040-036-AW-01NW SC-HL4040-036-AW-01WW

## **Description**

LED linear light is exclusively designed for designer and architect with imagination and personal style. LED linear light adopt premium aluminum profile, different dimension and size, easy to install. 3 types installation method: ceiling mounted type, suspended type and embedded type, and different customized dimensions are also acceptable, which can meet installation requirement of different fields and occasions.

#### **Technical Parameter**

Input Voltage: AC 100-240V 50/60Hz

LED type: 2835 SMD LED

Intput Power: 36W Reflector: Milky cover