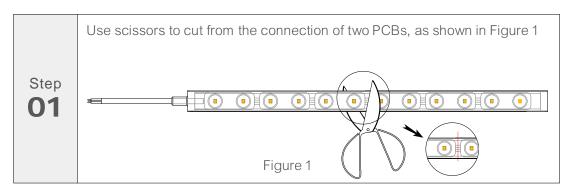

| ≤3   | 90  | 65 |
|                                                                                          | NW    | 1420            |          |                      |                     |                  |                |      |     |    |
|                                                                                          | W     | 1450            |          |                      |                     |                  |                |      |     |    |



## **DIMENSIONS** (Unit:mm/inch)



#### Length tolerance:

 $1020 \pm 25$ mm,  $2020 \pm 30$ mm,  $3000 \pm 40$ mm,  $4000 \pm 50$ mm,  $5000 \pm 50$ mm (In order to ensure the length, 2 LEDs may be missing from 3-5 meters)

#### **LUMINOUS INTENSITY DISTRIBUTION DIAGRAM**









#### **CUTTING OPERATIONS**













### **LUMINAIRE INSTALLATION DIAGRAM**

- (1) Locate the installation at the wall where it needs to be installed;
- (2) Screw the mounting clip and fix it at the installation position;
- (3) After fixing the clip take out the LED strip and press it in.



#### Note:

It is recommended to install the LED strip 5cm above the wall surface to obtain the best lighting effect;

It is recommended to use M4 self tapping screws to fix the mounting clip; 4 PCS clips for conventional 1M LED strip



#### **PACKAGING INFORMATION**



| Model          | SC-OPT-2835SF-36-XX-24-A |  |  |  |  |
|----------------|--------------------------|--|--|--|--|
| m/roll         | 5m/roll                  |  |  |  |  |
| QTY per carton | 5 rolls                  |  |  |  |  |
| Carton size    | 460*460*3