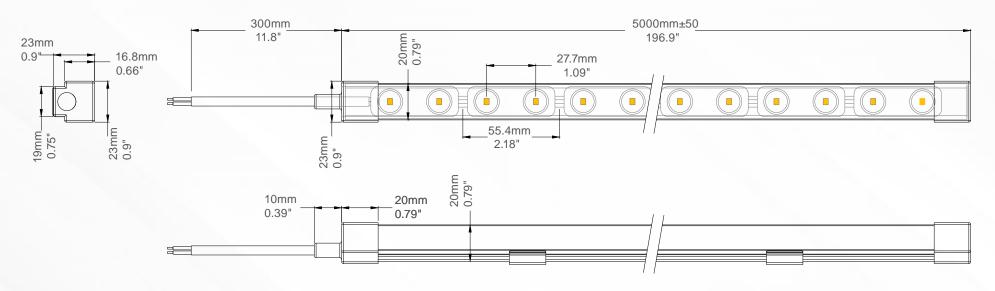

## **DIMENSIONS** (Unit:mm/inch)

#### Length tolerance:

 $1020 \pm 25$ mm,  $2020 \pm 30$ mm,  $3000 \pm 40$ mm,  $4000 \pm 50$ mm,  $5000 \pm 50$ mm (In order to ensure the length, 2 LEDs may be missing from 3-5 meters)