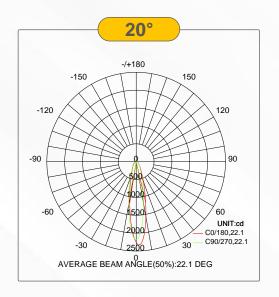

>30*60 | 24               | 20             | ≤3   | 90  | 65 |
|                                                                                          | NW    | 1420            |          |                      |                     |                  |                |      |     |    |
|                                                                                          | W     | 1450            |          |                      |                     |                  |                |      |     |    |



## **DIMENSIONS** (Unit:mm/inch)



#### Length tolerance:

 $1020 \pm 25$ mm,  $2020 \pm 30$ mm,  $3000 \pm 40$ mm,  $4000 \pm 50$ mm,  $5000 \pm 50$ mm (In order to ensure the length, 2 LEDs may be missing from 3-5 meters)

#### **LUMINOUS INTENSITY DISTRIBUTION DIAGRAM**









#### **CUTTING OPERATIONS**













### **LUMINAIRE INSTALLATION DIAGRAM**

- (1) Locate the installation at the wall where it needs to be installed;
- (2) Screw the mounting clip and fix it at the installation position;
- (3) After fixing the clip take out the LED strip and press it in.



#### Note:

It is recommended to install the LED strip 5cm above the wall surface to obtain the best lighting effect;

It is recommended to use M4 self tapping screws to fix the mounting clip; 4 PCS clips for conventional 1M LED strip



#### **PACKAGING INFORMATION**



| Model          | SC-OPT-2835SF-36-XX-24-A |  |  |  |  |
|----------------|--------------------------|--|--|--|--|
| m/roll         | 5m/roll                  |  |  |  |  |
| QTY per carton | 5 rolls                  |  |