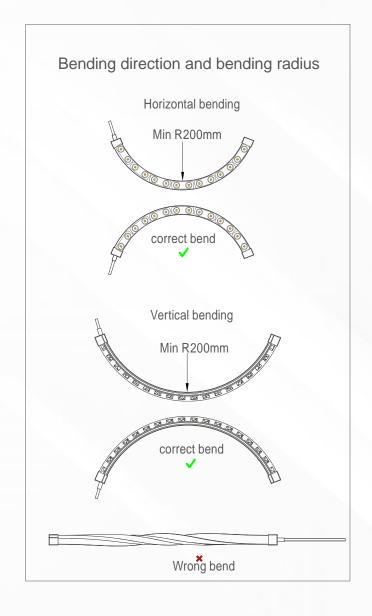

(Unit:mm/inch)



#### Length tolerance:

 $1020 \pm 25$ mm,  $2020 \pm 30$ mm,  $3000 \pm 40$ mm,  $4000 \pm 50$ mm,  $5000 \pm 50$ mm (In order to ensure the length, 2 LEDs may be missing from 3-5 meters)

#### **LUMINOUS INTENSITY DISTRIBUTION DIAGRAM**









#### **CUTTING OPERATIONS**













### **LUMINAIRE INSTALLATION DIAGRAM**

- (1) Locate the installation at the wall where it needs to be installed;
- (2) Screw the mounting clip and fix it at the installation position;
- (3) After fixing the clip take out the LED strip and press it in.



#### Note:

It is recommended to install the LED strip 5cm above the wall surface to obtain the best lighting effect;

It is recommended to use M4 self tapping screws to fix the mounting clip; 4 PCS clips for conventional 1M LED strip



#### **PACKAGING INFORMATION**



| Model          | SC-OPT-2835SF-36-XX-24-A |  |  |  |  |
|----------------|--------------------------|--|--|--|--|
| m/roll         | 5m/roll                  |  |  |  |  |
| QTY per carton | 5 rolls                  |  |  |  |  |
| Carton size    | 460*460*360MM            |  |  |  |  |
| Carton weight  | 8KG                      |  |  |  |  |

### **INSTALLATION REQUIREMENT**

- 1. The light strip and other accessories can not be pressed;
- 2. Do not damage the conducting wire of the circuit board during installation;
- The installation of the light strip should be in accordance with the electrical safety standards.
   Only professional personnel can install it;
- 4. Ensure that the power supply is loaded by transformer conversion;
- 5. Observe the po