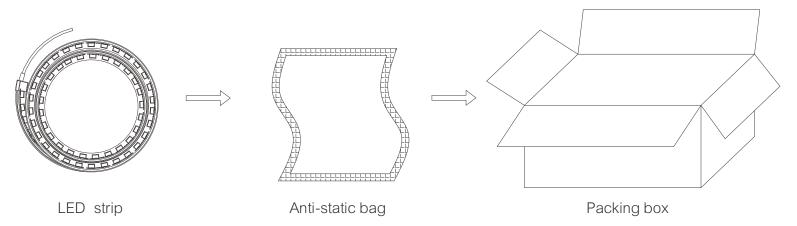

#### **PACKAGING INFORMATION**

| Model          | SC-OPT-2835SF-36-XX-24-A |  |  |  |  |
|----------------|--------------------------|--|--|--|--|
| m/roll         | 5m/roll                  |  |  |  |  |
| QTY per carton | 5 rolls                  |  |  |  |  |
| Carton size    | 460*460*360MM            |  |  |  |  |
| Carton weight  | 8KG                      |  |  |  |  |