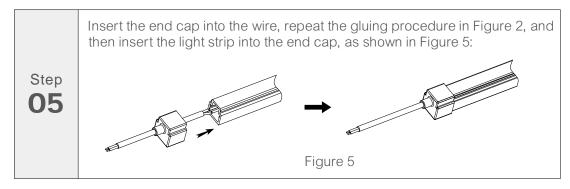

#### **CUTTING OPERATIONS**

### **INSTALLATION REQUIREMENT**

- 1. The light strip and other accessories can not be pressed;
- 2. Do not damage the conducting wire of the circuit board during installation;
- The installation of the light strip should be in accordance with the electrical safety standards.
   Only professional personnel can install it;
- 4. Ensure that the power supply is loaded by transformer conversion;
- 5. Observe the polarity before installing, connect properly to prevent damage to the light strip;
- 6. Provide anti-corrosion environment for products;
- 7. Working temperature is -20°C~40°C.