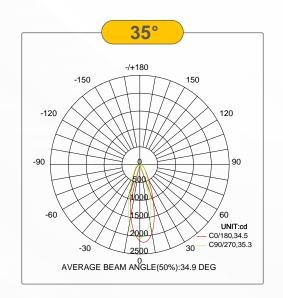

#### **LUMINOUS INTENSITY DISTRIBUTION DIAGRAM**

## **SPECIFICATIONS**

| Model                                                                                    | Color | Lumen<br>(lm/m) | LED Type | LED Qty.<br>(LEDs/m) | Beam<br>Angle(°)    | DC<br>Voltage(V) | Power<br>(w/m) | SDCM | CRI | IP |
|------------------------------------------------------------------------------------------|-------|-----------------|----------|----------------------|---------------------|------------------|----------------|------|-----|----|
| SC-OPT-2835SF-36-XX-24-A  (The letter A at the end of the model number stands for Angle) | WW    | 1400            | 2835     | 36                   | 20, 35, 45<br>30*60 | 24               | 20             | ≤3   | 90  | 65 |
|                                                                                          | NW    | 1420            |          |                      |                     |                  |                |      |     |    |
|                                                                                          | W     | 1450            |          |                      |                     |                  |                |      |     |    |