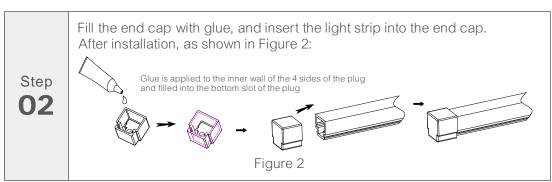

### **INSTALLATION REQUIREMENT**

- 1. The light strip and other accessories can not be pressed;
- 2. Do not damage the conducting wire of the circuit board during installation;
- The installation of the light strip should be in accordance with the electrical safety standards.
   Only professional personnel can install it;
- 4. Ensure that the power supply is loaded by transformer conversion;
- 5. Observe the polarity before installing, connect properly to prevent damage to the light strip;
- 6. Provide anti-corrosion environment for products;
- 7. Working temperature is -20°C~40°C.