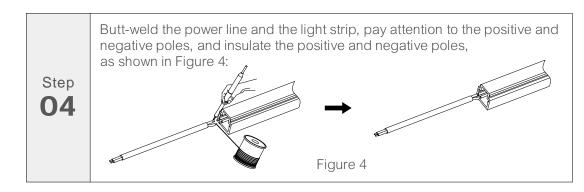

### **INSTALLATION REQUIREMENT**

- 1. The light strip and other accessories can not be pressed;
- 2. Do not damage the conducting wire of the circuit board during installation;
- The installation of the light strip should be in accordance with the electrical safety standards.
   Only professional personnel can install it;
- 4. Ensure that the power supply is loaded by transformer conversion;
- 5. Observe the polarity before installing, connect properly to prevent damage to the light strip;
- 6. Provide anti-corrosion environment for products;
- 7. Working temperature is -20°C~40°C.