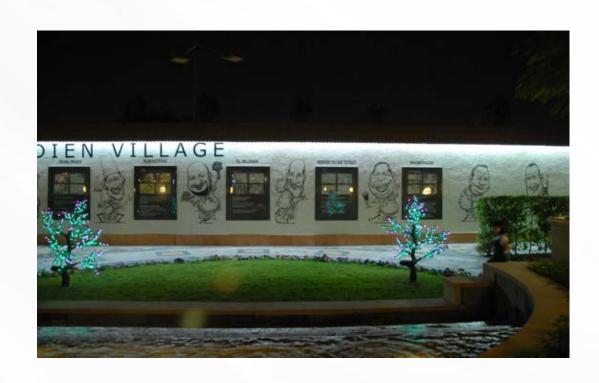

# **APPLICATIONS**

- Wall washing lighting on building surface
- Indoor and outdoor special-shaped structure wall washing decoration lighting
- Jewelry lighting