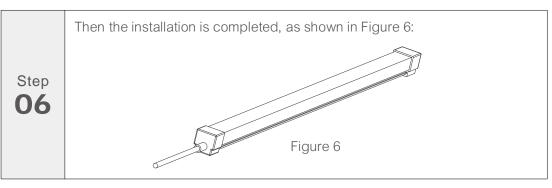

### **LUMINAIRE INSTALLATION DIAGRAM**

- (1) Locate the installation at the wall where it needs to be installed;
- (2) Screw the mounting clip and fix it at the installation position;
- (3) After fixing the clip take out the LED strip and press it in.