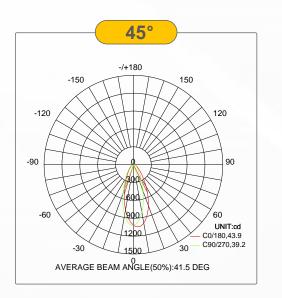

#### **LUMINOUS INTENSITY DISTRIBUTION DIAGRAM**

## **SPECIFICATIONS**

| Model                                                                                    | Color | Lumen<br>(lm/m) | LED Type | LED Qty.<br>(LEDs/m) | Beam<br>Angle(°)    | DC<br>Voltage(V) | Power<br>(w/m) | SDCM | CRI | IP |
|------------------------------------------------------------------------------------------|-------|-----------------|----------|----------------------|---------------------|------------------|----------------|------|-----|----|
| SC-OPT-2835SF-36-XX-24-A  (The letter A at the end of the model number stands for Angle) | WW    | 1400            | 2835     | 36                   | 20, 35, 45<br>30*60 | 24               | 20             | ≤3   | 90  | 65 |
|                                                                                          | NW    | 1420            |          |                      |                     |                  |                |      |     |    |
|                                                                                          | W     | 1450            |          |                      |                     |                  |                |      |     |    |