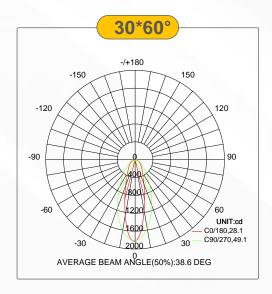

#### **LUMINOUS INTENSITY DISTRIBUTION DIAGRAM**

## **SPECIFICATIONS**

| Model                                                                                    | Color | Lumen<br>(lm/m) | LED Type | LED Qty.<br>(LEDs/m) | Beam<br>Angle(°)    | DC<br>Voltage(V) | Power<br>(w/m) | SDCM | CRI | IP |
|------------------------------------------------------------------------------------------|-------|-----------------|----------|----------------------|---------------------|------------------|----------------|------|-----|----|
| SC-OPT-2835SF-36-XX-24-A  (The letter A at the end of the model number stands for Angle) | WW    | 1400            | 2835     | 36                   | 20, 35, 45<br>30*60 | 24               | 20             | ≤3   | 90  | 65 |
|                                                                                          | NW    | 1420            |          |                      |                     |                  |                |      |     |    |
|                                                                                          | W     | 1450            |          |                      |                     |                  |                |      |     |    |