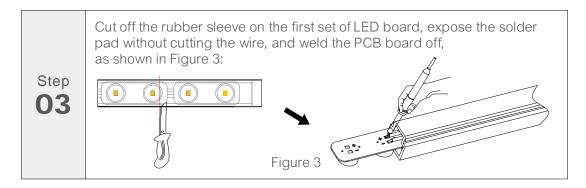

### **INSTALLATION REQUIREMENT**

- 1. The light strip and other accessories can not be pressed;
- 2. Do not damage the conducting wire of the circuit board during installation;
- The installation of the light strip should be in accordance with the electrical safety standards.
   Only professional personnel can install it;
- 4. Ensure that the power supply is loaded by transformer conversion;
- 5. Observe the polarity before installing, connect properly to prevent damage to the light strip;
- 6. Provide anti-corrosion environment for products;
- 7. Working temperature is -20°C~40°C.