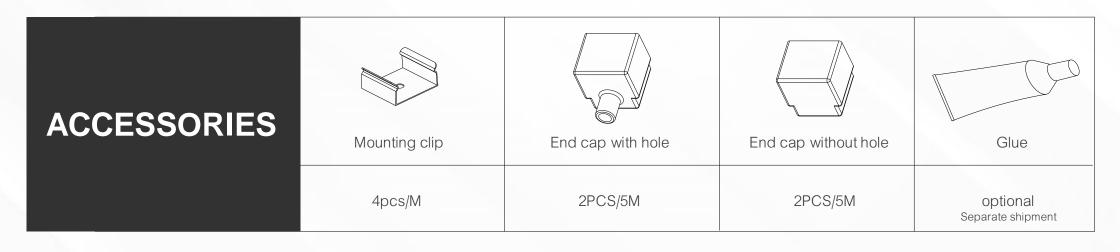

#### **PACKAGING INFORMATION**

| Model          | SC-OPT-2835SF-36-XX-24-A |  |  |  |  |
|----------------|--------------------------|--|--|--|--|
| m/roll         | 5m/roll                  |  |  |  |  |
| QTY per carton | 5 rolls                  |  |  |  |  |
| Carton size    | 460*460*360MM            |  |  |  |  |
| Carton weight  | 8KG                      |  |  |  |  |