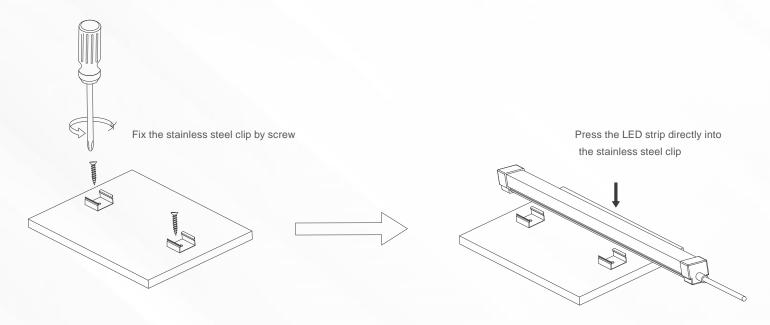

### **LUMINAIRE INSTALLATION DIAGRAM**

- (1) Locate the installation at the wall where it needs to be installed;
- (2) Screw the mounting clip and fix it at the installation position;
- (3) After fixing the clip take out the LED strip and press it in.

#### Note:

It is recommended to install the LED strip 5cm above the wall surface to obtain the best lighting effect;

It is recommended to use M4 self tapping screws to fix the mounting clip; 4 PCS clips for conventional 1M LED strip