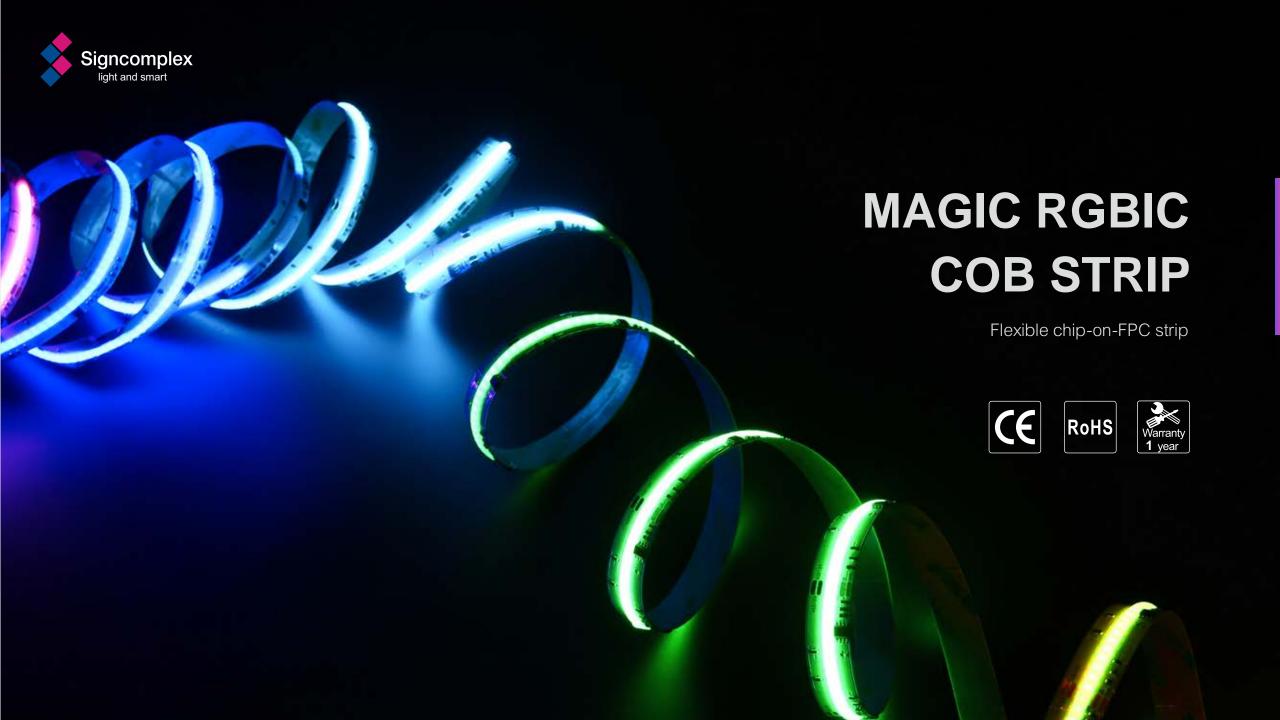

## **DESCRIPTION**

Flexible chip-on-FPC strip with uniform and soft light, good linearity, no glare, high color consistency, with the controller can achieve light color control. Through the control of lighting dynamic effect, it can adapt to different scene application, making immersive feeling.

# CONTROLLER OPTIONAL

Through the remote control or APP, you can choose various colors you need and various dynamic change effects you are satisfied with; through the timing function, it can be automatically turned off after the set time without worries.