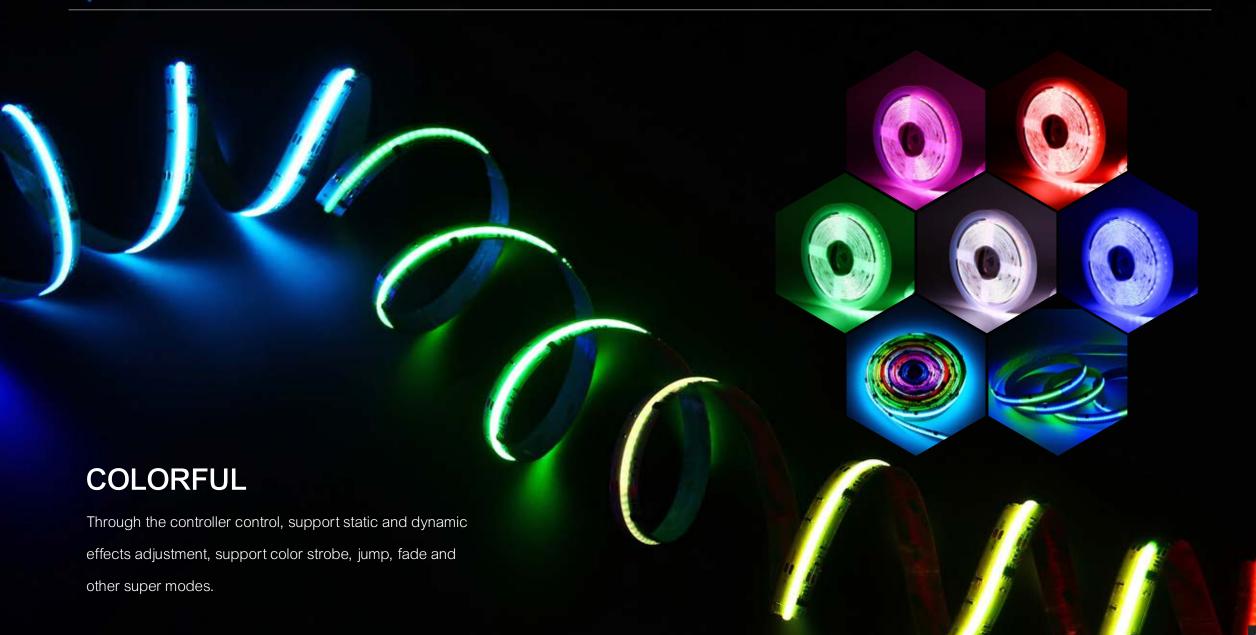

# CONTROLLER OPTIONAL

Through the remote control or APP, you can choose various colors you need and various dynamic change effects you are satisfied with; through the timing function, it can be automatically turned off after the set time without worries.

## **ENJOY A SMART LIFE**

Color adjustable

Musical rhythm

Voice control

Scene mode

Set