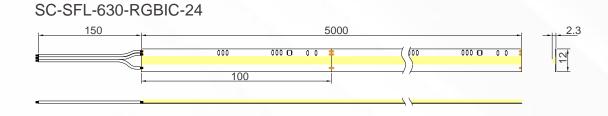

# **PARAMETER**

| Model                | IC Type  | Color                                        | Lumen<br>(lm/m)             | Efficiency<br>(lm/W)   | Voltage<br>(V DC) | Power<br>(W/m) | M/Reel | Beam<br>Angle | IP Grade      |
|----------------------|----------|----------------------------------------------|-----------------------------|------------------------|-------------------|----------------|--------|---------------|---------------|
| SC-SFL-420-RGBIC-24V | FL16703A | R: 620-630NM<br>G: 515-525NM<br>B: 460-470NM | 110-154<br>264-352<br>35-52 | 25-35<br>60-80<br>8-12 | 24                | 13.3W/m        | 5      | 180°          | IP20/<br>IP65 |
| SC-SFL-630-RGBIC-12  | FL1903B  | R: 620-630NM<br>G: 515-525NM<br>B: 460-470NM | 35-45<br>155-165<br>27-32   | 8-12<br>38-41<br>6-8   | 12                | 10W/m          | 5      |               |               |
| SC-SFL-630-RGBIC-24  | FL1903B  | R: 620-630NM<br>G: 515-525NM<br>B: 460-470NM | 85-95<br>235-245<br>43-53   | 14-16<br>39-40<br>7-10 | 24                | 14W/m          | 5      |               |               |
| SC-SFL-840-RGBIC-24  | FL1903B  | R: 620-630NM<br>G: 515-525NM<br>B: 460-470NM | 110-154<br>264-352<br>35-52 | 25-35<br>60-80<br>8-12 | 24                | 27W/m          | 5      |               |               |

## DIMENSIONS (Unit: mm)