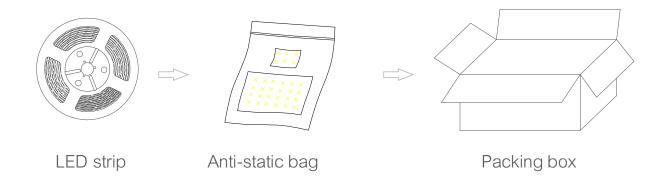

P65 |
| SC-SFL-630-RGBIC-12  | FL1903B  | R: 620-630NM<br>G: 515-525NM<br>B: 460-470NM | 35-45<br>155-165<br>27-32   | 8-12<br>38-41<br>6-8   | 12                | 10W/m          | 5      |               |               |
| SC-SFL-630-RGBIC-24  | FL1903B  | R: 620-630NM<br>G: 515-525NM<br>B: 460-470NM | 85-95<br>235-245<br>43-53   | 14-16<br>39-40<br>7-10 | 24                | 14W/m          | 5      |               |               |
| SC-SFL-840-RGBIC-24  | FL1903B  | R: 620-630NM<br>G: 515-525NM<br>B: 460-470NM | 110-154<br>264-352<br>35-52 | 25-35<br>60-80<br>8-12 | 24                | 27W/m          | 5      |               |               |

Notes: The test data is based on IP20 products. The data deviation range is ±10%



## DIMENSIONS (Unit: mm)









### PACKAGING INFORMATION



### INSTALLATION REQUIREMENT

- The LED strip and accessories can't be squeezed or folded.
- PCB conductive parts can't be damaged when installation.
- Installation must conform to electrical safety standard. The LED strip can only be installed by professionals.
- Ensure power supply transform operating load with transformer.
- When install on metal or conductor surface, insulation protection need to be provided to the contact area.
- Observe positive and negative polarity, ensure correct connection to avoid damaging LED strip.
- During installation, please prevent static electricity.
- The product need anti-corrosion environment, such as, avoiding damp, water drop or other adverse elements.