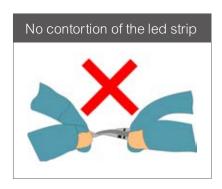

### INSTALLATION REQUIREMENT

- The LED strip and accessories can't be squeezed or folded.
- PCB conductive parts can't be damaged when installation.
- Installation must conform to electrical safety standard. The LED strip can only be installed by professionals.
- Ensure power supply transform operating load with transformer.
- When install on metal or conductor surface, insulation protection need to be provided to the contact area.
- Observe positive and negative polarity, ensure correct connection to avoid damaging LED strip.
- During installation, please prevent static electricity.
- The product need anti-corrosion environment, such as, avoiding damp, water drop or other adverse elements.