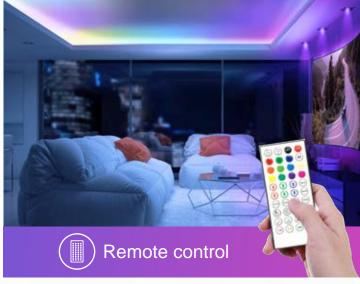

# CONTROLLER OPTIONAL

Through the remote control or APP, you can choose various colors you need and various dynamic change effects you are satisfied with; through the timing function, it can be automatically turned off after the set time without worries.