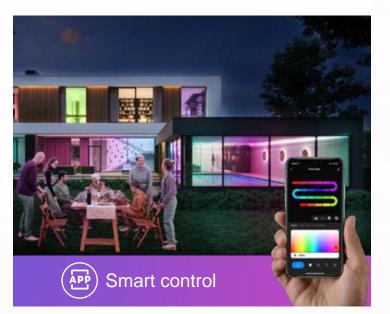

# CONTROLLER OPTIONAL

Through the remote control or APP, you can choose various colors you need and various dynamic change effects you are satisfied with; through the timing function, it can be automatically turned off after the set time without worries.

## **ENJOY A SMART LIFE**

Color adjustable

Musical rhythm

Voice control

Scene mode

Set