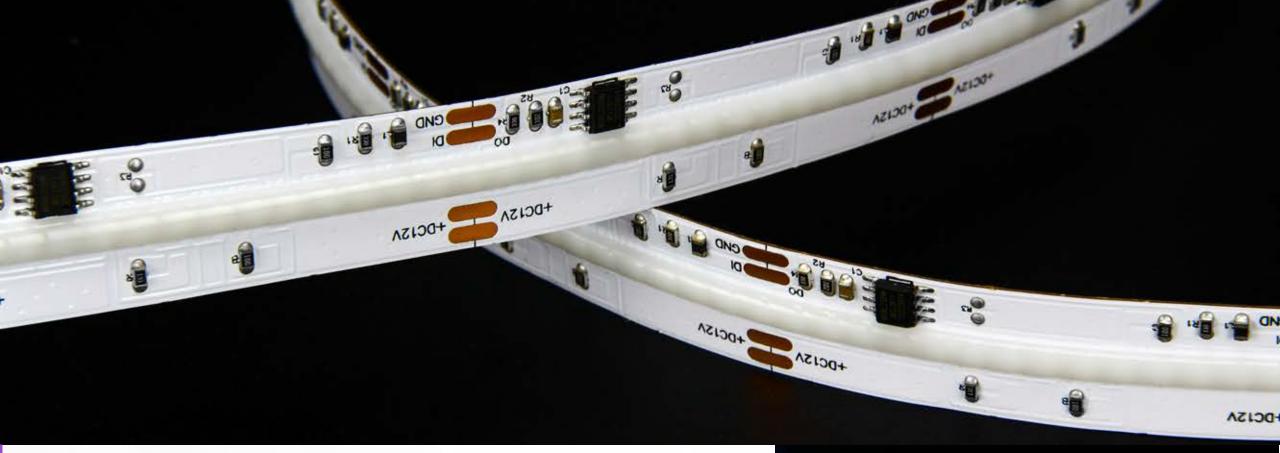

## **DESCRIPTION**

Flexible chip-on-FPC strip with uniform and soft light, good linearity, no glare, high color consistency, with the controller can achieve light color control. Through the control of lighting dynamic effect, it can adapt to different scene application, making immersive feeling.