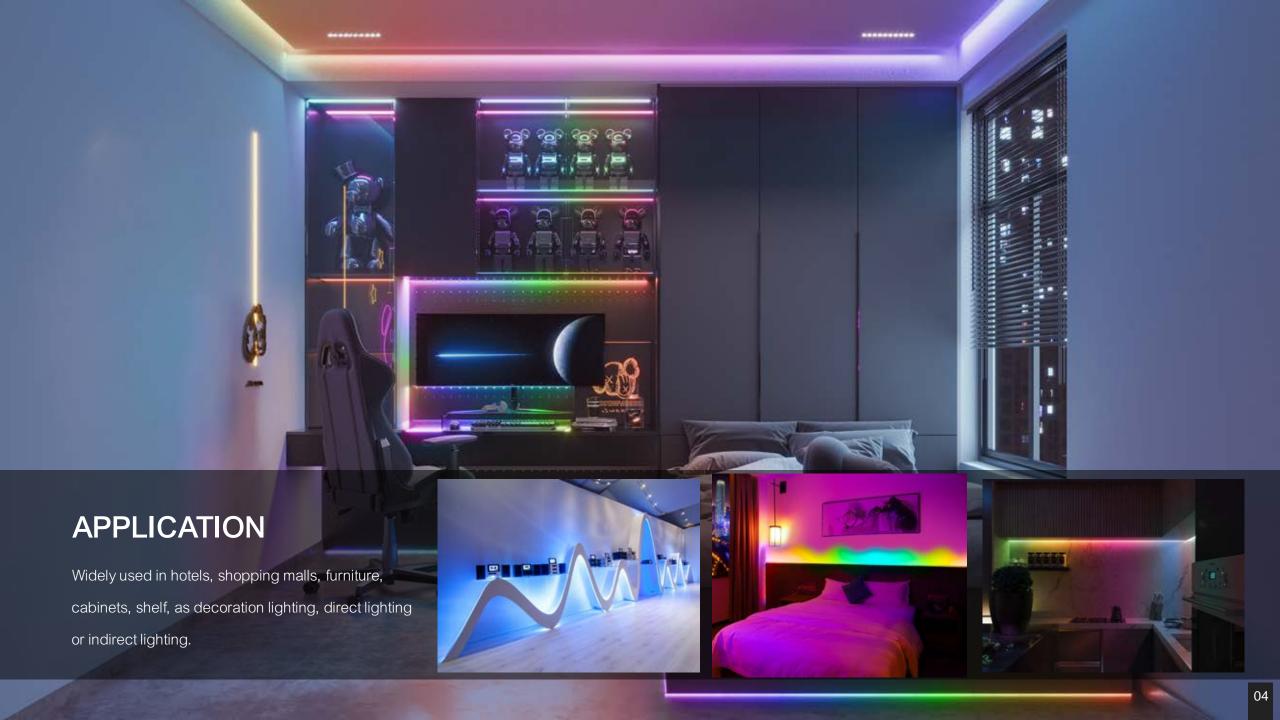

## **DESCRIPTION**

Flexible chip-on-FPC strip with uniform and soft light, good linearity, no glare, high color consistency, with the controller can achieve light color control. Through the control of lighting dynamic effect, it can adapt to different scene application, making immersive feeling.