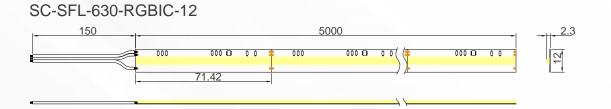

| 180°          | IP20/<br>IP65 |
| SC-SFL-630-RGBIC-12  | FL1903B  | R: 620-630NM<br>G: 515-525NM<br>B: 460-470NM | 35-45<br>155-165<br>27-32   | 8-12<br>38-41<br>6-8   | 12                | 10W/m          | 5      |               |               |
| SC-SFL-630-RGBIC-24  | FL1903B  | R: 620-630NM<br>G: 515-525NM<br>B: 460-470NM | 85-95<br>235-245<br>43-53   | 14-16<br>39-40<br>7-10 | 24                | 14W/m          | 5      |               |               |
| SC-SFL-840-RGBIC-24  | FL1903B  | R: 620-630NM<br>G: 515-525NM<br>B: 460-470NM | 110-154<br>264-352<br>35-52 | 25-35<br>60-80<br>8-12 | 24                | 27W/m          | 5      |               |               |

Notes: The test data is based on IP20 products. The data deviation range is ±10%



## DIMENSIONS (Unit: mm)









### PACKAGING INFORMATION



### INSTALLATION REQUIREMENT

- The LED strip and accessories can't be squeezed or folded.
- PCB conductive parts can't be damaged when installation.
- Installation must conform to electrical safety standard. The LED strip can only be installed by professionals.
- Ensure power supply transform operating load with transformer.
- When install on metal or conductor surface, insulation protection need to be provided to the contact area.
- Observe positive and negative polarity, ensure correct connection to avoid damaging LED strip.
- During installation, please prevent static electricity.
- The product need anti-corrosion environment, such as, avoiding damp, water drop or other adverse elements.