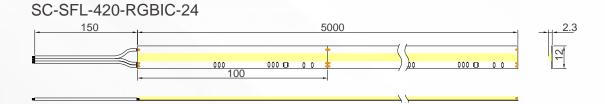

# **PARAMETER**

| Model                | IC Type  | Color                                        | Lumen<br>(lm/m)             | Efficiency<br>(lm/W)   | Voltage<br>(V DC) | Power<br>(W/m) | M/Reel | Beam<br>Angle | IP Grade      |
|----------------------|----------|----------------------------------------------|-----------------------------|------------------------|-------------------|----------------|--------|---------------|---------------|
| SC-SFL-420-RGBIC-24V | FL16703A | R: 620-630NM<br>G: 515-525NM<br>B: 460-470NM | 110-154<br>264-352<br>35-52 | 25-35<br>60-80<br>8-12 | 24                | 13.3W/m        | 5      | 180°          | IP20/<br>IP65 |
| SC-SFL-630-RGBIC-12  | FL1903B  | R: 620-630NM<br>G: 515-525NM<br>B: 460-470NM | 35-45<br>155-165<br>27-32   | 8-12<br>38-41<br>6-8   | 12                | 10W/m          | 5      |               |               |
| SC-SFL-630-RGBIC-24  | FL1903B  | R: 620-630NM<br>G: 515-525NM<br>B: 460-470NM | 85-95<br>235-245<br>43-53   | 14-16<br>39-40<br>7-10 | 24                | 14W/m          | 5      |               |               |
| SC-SFL-840-RGBIC-24  | FL1903B  | R: 620-630NM<br>G: 515-525NM<br>B: 460-470NM | 110-154<br>264-352<br>35-52 | 25-35<br>60-80<br>8-12 | 24                | 27W/m          | 5      |               |               |

## DIMENSIONS (Unit: mm)