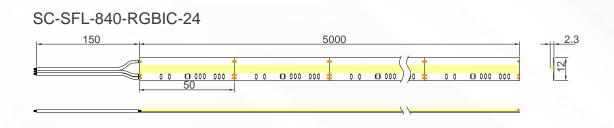

| 180°          | IP20/<br>IP65 |
| SC-SFL-630-RGBIC-12  | FL1903B  | R: 620-630NM<br>G: 515-525NM<br>B: 460-470NM | 35-45<br>155-165<br>27-32   | 8-12<br>38-41<br>6-8   | 12                | 10W/m          | 5      |               |               |
| SC-SFL-630-RGBIC-24  | FL1903B  | R: 620-630NM<br>G: 515-525NM<br>B: 460-470NM | 85-95<br>235-245<br>43-53   | 14-16<br>39-40<br>7-10 | 24                | 14W/m          | 5      |               |               |
| SC-SFL-840-RGBIC-24  | FL1903B  | R: 620-630NM<br>G: 515-525NM<br>B: 460-470NM | 110-154<br>264-352<br>35-52 | 25-35<br>60-80<br>8-12 | 24                | 27W/m          | 5      |               |               |

Notes: The test data is based on IP20 products. The data deviation range is ±10%



## DIMENSIONS (Unit: mm)









### PACKAGING INFORMATION



### INSTALLATION REQUIREMENT

- The LED strip and accessories can't be squeezed or folded.
- PCB conductive parts can't be damaged when installation.
- Installation must conform to electrical safety standard. The LED strip can only be installed by professionals.
- Ensure power supply transform operating load with transformer.
- When install on metal or conductor surface, insulation protection need to be provided to the contact area.
- Observe positive and negative polarity, ensure correct connection to avoid damaging LED strip.
- During installation, please prevent static electricity.
- The product need anti-corrosion environment, such as, avoiding damp, water drop or other adverse elements.