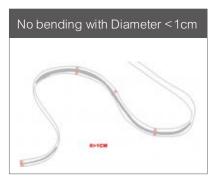

### INSTALLATION REQUIREMENT

- The LED strip and accessories can't be squeezed or folded.
- PCB conductive parts can't be damaged when installation.
- Installation must conform to electrical safety standard. The LED strip can only be installed by professionals.
- Ensure power supply transform operating load with transformer.
- When install on metal or conductor surface, insulation protection need to be provided to the contact area.
- Observe positive and negative polarity, ensure correct connection to avoid damaging LED strip.
- During installation, please prevent static electricity.
- The product need anti-corrosion environment, such as, avoiding damp, water drop or other adverse elements.