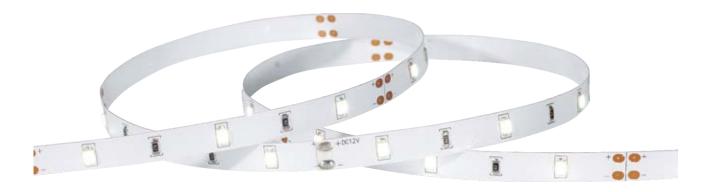

# SC-BS-2835HE LED strip

RoHS RoHS

### Features:

- 1.2835 assembled LEDs;
- 2.CRI 80;
- 3.Can be cut to meet requirements of different lengths;
- 4.CE, RoHS, 2835HE single color strip;
- 5.Customized packing.