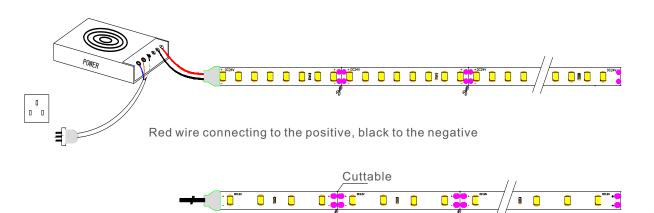

| W      | 2000            |          |                      |                      |                   |                   |                |     |    |
| SC-BS-2835HE-<br>PXW-128D-XX | WW     | 3620            | 2835     | 128                  | 10*5000              | 120               | 12/24             | 23. 0          | 80  | 20 |
|                              | NW     | 3680            |          |                      |                      |                   |                   |                |     |    |
|                              | W      | 3700            |          |                      |                      |                   |                   |                |     |    |

# Dimension & Ciruit Drawings:

Unit: mm/inch





## Connecting & Installation Diagram:



## Packing instruction:



#### Installation requirement:

- 1. The light strip and other accessories can not be pressed;
- 2. Do not damage the conducting wire of the circuit board during installation;
- 3. The installation of the light strip should be in accordance with the electrical safety standards. Only professional personnel can install it;
- 4. Ensure that the power supply is loaded by transformer conversion;
- 5. When installed in contact with metal or conductor, insulation protection should be made at the contact place;
- 6. Observe the polarity before installing, connect properly to prevent damage to the light strip;
- 7. Please prevent static discharges when installing;
- 8. Provide anti-corrosion environment for products, avoiding adverse factors such as wet water drops;
- 9