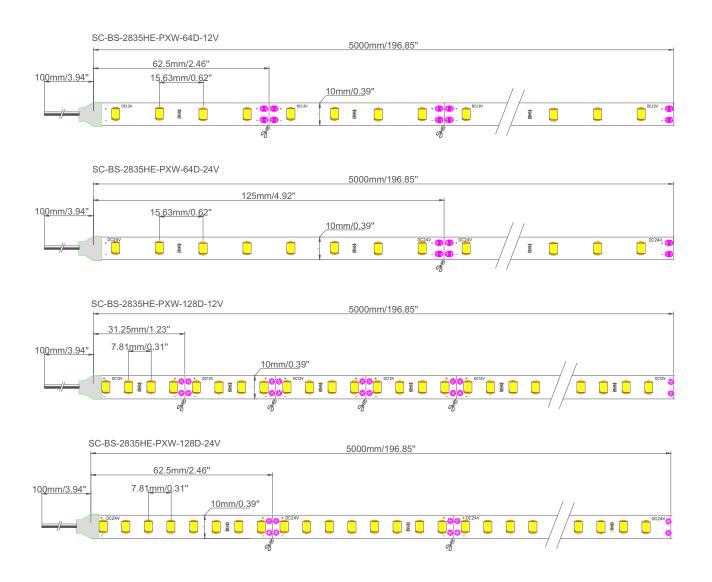

|    |
|                              | W      | 2000            |          |                      |                      |                   |                   |                |     |    |
| SC-BS-2835HE-<br>PXW-128D-XX | WW     | 3620            | 2835     | 128                  | 10*5000              | 120               | 12/24             | 23. 0          | 80  | 20 |
|                              | NW     | 3680            |          |                      |                      |                   |                   |                |     |    |
|                              | W      | 3700            |          |                      |                      |                   |                   |                |     |    |

# Dimension & Ciruit Drawings:

Unit: mm/inch





## Connecting & Installation Diagram:



## Packing instruction:



#### Installation requirement:

- 1. The light strip and other accessories can not be pressed;
- 2. Do not damage the conducting wire of the circuit board during installation;
- 3. The installation of the light strip should be in accordance with the electrical safety standards. Only professional personnel can install it;
- 4. Ensure that the power supply is loaded by transformer conversion;
- 5. When installed in contact with metal or conductor, insulation protection should be made at the contact place;
- 6. Observe the polarity before installing, connect properly to prevent damage to the light strip;
- 7. Please prevent static discharges when installing;
- 8. Provide anti-corrosion environment for products, avoiding a