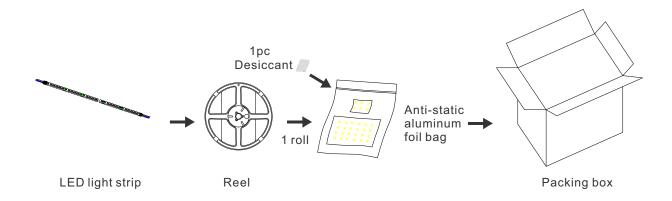

|          |                      |                      |                   |                   |                |     |    |
| SC-BS-2835HE-<br>PXW-128D-XX | WW     | 3620            | 2835     | 128                  | 10*5000              | 120               | 12/24             | 23. 0          | 80  | 20 |
|                              | NW     | 3680            |          |                      |                      |                   |                   |                |     |    |
|                              | W      | 3700            |          |                      |                      |                   |                   |                |     |    |

# Dimension & Ciruit Drawings:

Unit: mm/inch





## Connecting & Installation Diagram:



## Packing instruction:



#### Installation requirement:

- 1. The light strip and other accessories can not be pressed;
- 2. Do not damage the conducting wire of the circuit board during installation;
- 3. The installation of the light strip should be in accordance with the electrical safety standards. Only professional personnel can install it;
- 4. Ensure that the power supply is loaded by transformer conversion;
- 5. When installed in contact with metal or conductor, insulation protection should be made at the contact place;
- 6. Observe the polarity before installing, connect properly to prevent damage to the light strip;
- 7. Please prevent static discharges when installing;
- 8. Provide anti-corrosion environment for products, avoiding adverse factors such as wet water drops;
- 9. Working temperature is -2