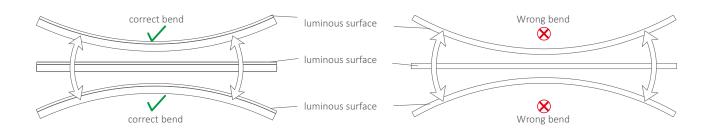

0                   | 5                 | 55.5               | DC24              | 126                 | 8.5                 | 0.35                   |
| SC-TSE-WW-24V | 547.4                   |                   |                    |                   |                     |                     |                        |

## **Dimensions (unit: mm)**





## **Installation diagram**

1. Pull a parallel string on which the LED strip will be installed, as figure 1



2. Fix the clip on the base line, and the distance depends on practical situation, as figure 2





3. After the clip is fixed, insert the LED strip into the slot with luminous surface closing to the thumb, as figure 3



4. Connect power wire and finish the installation, as figure 4



#### **Installation Precautions**







## **Packaging information**



## **Installation requirement**

- Install the LED strip on flame-retardant surface, thickness of wood and material exceed 2mm;
- Please read the specification first, to make sure the service environment matches the conditions in the specification before using;
- The LED strip and other accessories cann't be extruded and folded;
- The conducting components of PCB can't be damaged;
- Installation of LED strip must comply with electrical safety standard. Only professionals can install the LED strip;
- Install the strip according to correct positive and negative polarity, otherwise the strip will be damaged;
- For safety, recommend parallel connection; ensure power supply operate load with transformer;
- Cut LED stip according to Logo on the LED strip;
- When