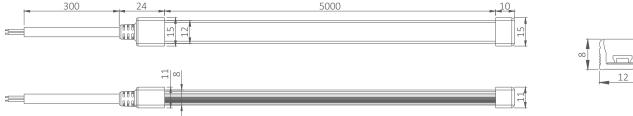

) | LED Qty.<br>(pcs/m) | Rated Watt<br>(w/m) | Rated Current<br>(A/M) |
|---------------|-------------------------|-------------------|--------------------|-------------------|---------------------|---------------------|------------------------|
| SC-TSE-W-24V  | 623.8                   |                   |                    |                   |                     |                     |                        |
| SC-TSE-NW-24V | 604.0                   | 5                 | 55.5               | DC24              | 126                 | 8.5                 | 0.35                   |
| SC-TSE-WW-24V | 547.4                   |                   |                    |                   |                     |                     |                        |

## **Dimensions (unit: mm)**





## **Installation diagram**

1. Pull a parallel string on which the LED strip will be installed, as figure 1



2. Fix the clip on the base line, and the distance depends on practical situation, as figure 2





3. After the clip is fixed, insert the LED strip into the slot with luminous surface closing to the thumb, as figure 3



4. Connect power wire and finish the installation, as figure 4



#### **Installation Precautions**







## **Packaging information**



## **Installation requirement**

- Install the LED strip on flame-retardant surface, thickness of wood and material exceed 2mm;
- Please read the specification first, to make sure the service environment matches the conditions in the specification before using;
- The LED strip and other accessories cann't be extruded and