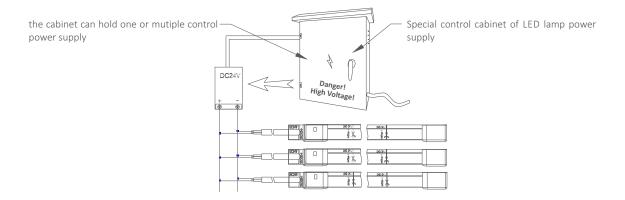

## **Installation requirement**

- Install the LED strip on flame-retardant surface, thickness of wood and material exceed 2mm;
- Please read the specification first, to make sure the service environment matches the conditions in the specification before using;
- The LED strip and other accessories cann't be extruded and folded;
- The conducting components of PCB can't be damaged;
- Installation of LED strip must comply with electrical safety standard. Only professionals can install the LED strip;
- Install the strip according to correct positive and negative polarity, otherwise the strip will be damaged;
- For safety, recommend parallel connection; ensure power supply operate load with transformer;
- Cut LED stip according to Logo on the LED strip;
- When install on the metalic surface or conductive surface, deal the touch area with insulation;
- Please pay attention to preventing electrostatic during installation. The product can only be used in corrosion-proof environment, which avoid damp, water drop or other disadvantage elements.
- Serial connection can't exceed the max. length, and IE3 must be used with aluminum profile and other radiators;
- Cut LED strip according to the mark logo.