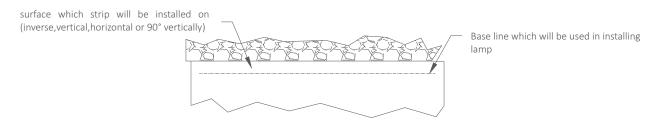

## **Installation diagram**

1. Pull a parallel string on which the LED strip will be installed, as figure 1

2. Fix the clip on the base line, and the distance depends on practical situation, as figure 2

3. After the clip is fixed, insert the LED strip into the slot with luminous surface closing to the thumb, as figure 3

4. Connect power wire and finish the installation, as figure 4