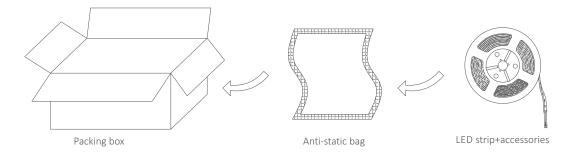

| 55.5               | DC24              | 126                 | 8.5                 | 0.35                   |
| SC-TSE-WW-24V | 547.4                   |                   |                    |                   |                     |                     |                        |

## **Dimensions (unit: mm)**





## **Installation diagram**

1. Pull a parallel string on which the LED strip will be installed, as figure 1



2. Fix the clip on the base line, and the distance depends on practical situation, as figure 2





3. After the clip is fixed, insert the LED strip into the slot with luminous surface closing to the thumb, as figure 3



4. Connect power wire and finish the installation, as figure 4



#### **Installation Precautions**







## **Packaging information**



## **Installation requirement**

- Install the LED strip on flame-retardant surface, thickness of wood and material exceed 2mm;
- Please read the specification first, to make sure the service environment matches the conditions in the specification before using;
- The LED strip and other accessories cann't be extruded and folded;
- The conducting components of PCB can't be damaged;
- Installation of LED strip must comply with electrical safety standard. Only professionals can install the LED strip;
- Install the strip according to correct positive and negative polarity, otherwise the strip will be damaged;
- For safety, recommend parallel connection; ensure power supply operate load with transformer;
- Cut LED stip according to Logo on the LED strip;
- When install on the metalic surface