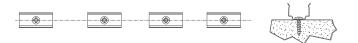

--------|------------------------|
| SC-TSE-W-24V  | 623.8                   |                   |                    |                   |                     |                     |                        |
| SC-TSE-NW-24V | 604.0                   | 5                 | 55.5               | DC24              | 126                 | 8.5                 | 0.35                   |
| SC-TSE-WW-24V | 547.4                   |                   |                    |                   |                     |                     |                        |

## **Dimensions (unit: mm)**





## **Installation diagram**

1. Pull a parallel string on which the LED strip will be installed, as figure 1



2. Fix the clip on the base line, and the distance depends on practical situation, as figure 2





3. After the clip is fixed, insert the LED strip into the slot with luminous surface closing to the thumb, as figure 3



4. Connect power wire and finish the installation, as figure 4



#### **Installation Precautions**







## **Packaging information**



## **Installation requirement**

- Install the LED strip on flame-retardant surface, thickness of wood and material exceed 2mm;
- Please read the specification first, to make sure the service environment matches the conditions in the specification before using;
- The LED strip and other accessories cann't be extruded and folded;
- The conducting components of PCB can't be damaged;
- Installation of LED strip must comply with electrical safety standard. Only professionals can install the LED strip;
- Install the strip according to