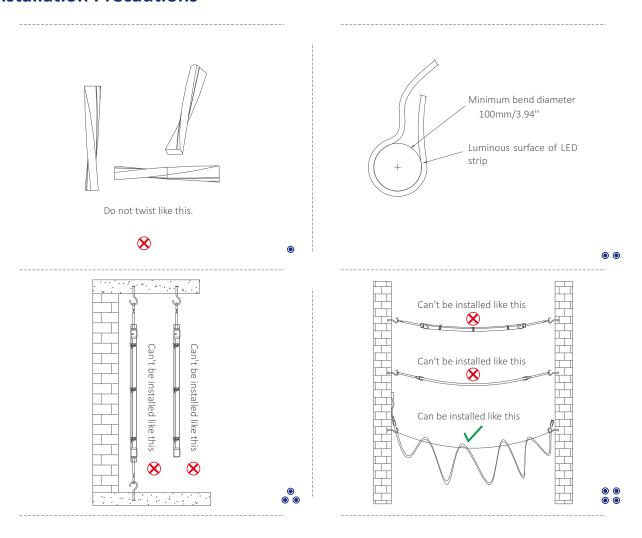

604.0                   | 5                 | 55.5               | DC24              | 126                 | 8.5                 | 0.35                   |
| SC-TSE-WW-24V | 547.4                   |                   |                    |                   |                     |                     |                        |

## **Dimensions (unit: mm)**





## **Installation diagram**

1. Pull a parallel string on which the LED strip will be installed, as figure 1



2. Fix the clip on the base line, and the distance depends on practical situation, as figure 2





3. After the clip is fixed, insert the LED strip into the slot with luminous surface closing to the thumb, as figure 3



4. Connect power wire and finish the installation, as figure 4



#### **Installation Precautions**







## **Packaging information**



## **Installation requirement**

- Install the LED strip on flame-retardant surface, thickness of wood and material exceed 2mm;
- Please read the specification first, to make sure the service environment matches the conditions in the specification before using;
- The LED strip and other accessories cann't be extruded and folded;
- The conducting components of PCB can't be damaged;
- Installation of LED strip must comply with electrical safety standard. Only professionals can install the LED strip;
- Install the strip according to correct positive and negative polarity, otherwise the strip will be damaged;
- For safety, recommend parallel connection; ensure power supply operate load with transformer;
- Cut LED stip according to Logo on the LED strip;
-