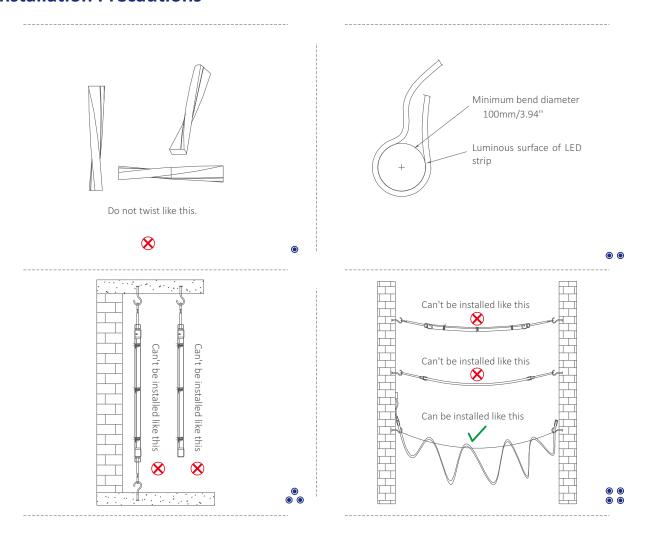

V | 339.8                   | 5                 | 55.5               | DC24              | 126                 | 8.5                 | 0.35                   |
| SC-SSE-WW-24V | 259.4                   |                   |                    |                   |                     |                     |                        |

## **Dimensions (unit: mm)**



# **Installation diagram**

1. Pull a parallel string on which the LED strip will be installed, as figure 1



2. Fix the clip on the base line, and the distance depends on practical situation, as figure 2





3. After the clip is fixed, insert the LED strip into the slot with luminous surface closing to the thumb, as figure 3



4. Connect power wire and finish the installation, as figure 4



### **Installation Precautions**







## **Packaging information**



## **Installation requirement**

- Install the LED strip on flame-retardant surface, thickness of wood and material exceed 2mm;
- Please read the specification first, to make sure the service environment matches the conditions in the specification before using;
- The LED strip and other accessories cann't be extruded and folded;
- The conducting components of PCB can't be damaged;
- Installation of LED strip must comply with electrical safety standard. Only professionals can install the LED strip;
- Install the strip according to correct positive and negative polarity, otherwise the strip will be damaged;
- For safety, recommend parallel connection; ensure power supply operate load with transformer;
- Cut LED stip according to Logo on the LED strip;
-