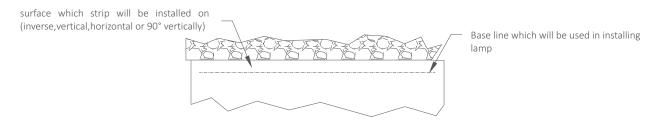

# **Installation diagram**

1. Pull a parallel string on which the LED strip will be installed, as figure 1

2. Fix the clip on the base line, and the distance depends on practical situation, as figure 2

3. After the clip is fixed, insert the LED strip into the slot with luminous surface closing to the thumb, as figure 3