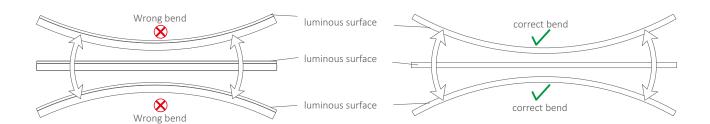

339.8                   | 5                 | 55.5               | DC24              | 126                 | 8.5                 | 0.35                   |
| SC-SSE-WW-24V | 259.4                   |                   |                    |                   |                     |                     |                        |

## **Dimensions (unit: mm)**



# **Installation diagram**

1. Pull a parallel string on which the LED strip will be installed, as figure 1



2. Fix the clip on the base line, and the distance depends on practical situation, as figure 2





3. After the clip is fixed, insert the LED strip into the slot with luminous surface closing to the thumb, as figure 3



4. Connect power wire and finish the installation, as figure 4



### **Installation Precautions**







## **Packaging information**



## **Installation requirement**

- Install the LED strip on flame-retardant surface, thickness of wood and material exceed 2mm;
- Please read the specification first, to make sure the service environment matches the conditions in the specification before using;
- The LED strip and other accessories cann't be extruded and folded;
- The conducting components of PCB can't be damaged;
- Installation of LED strip must comply with electrical safety standard. Only professionals can install the LED strip;
- Install the strip according to correct positive and negative polarity, otherwise the strip will be damaged;
- For safety, recommend parallel connection; ensure power supply operate load with transformer;
- Cut LED stip according to Logo on the LED strip;
- When