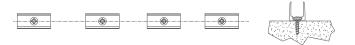

# **Installation diagram**

1. Pull a parallel string on which the LED strip will be installed, as figure 1

2. Fix the clip on the base line, and the distance depends on practical situation, as figure 2

3. After the clip is fixed, insert the LED strip into the slot with luminous surface closing to the thumb, as figure 3

4. Connect power wire and finish the installation, as figure 4