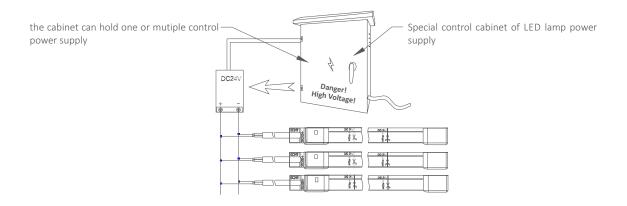

# **Installation diagram**

1. Pull a parallel string on which the LED strip will be installed, as figure 1

2. Fix the clip on the base line, and the distance depends on practical situation, as figure 2

3. After the clip is fixed, insert the LED strip into the slot with luminous surface closing to the thumb, as figure 3

4. Connect power wire and finish the installation, as figure 4