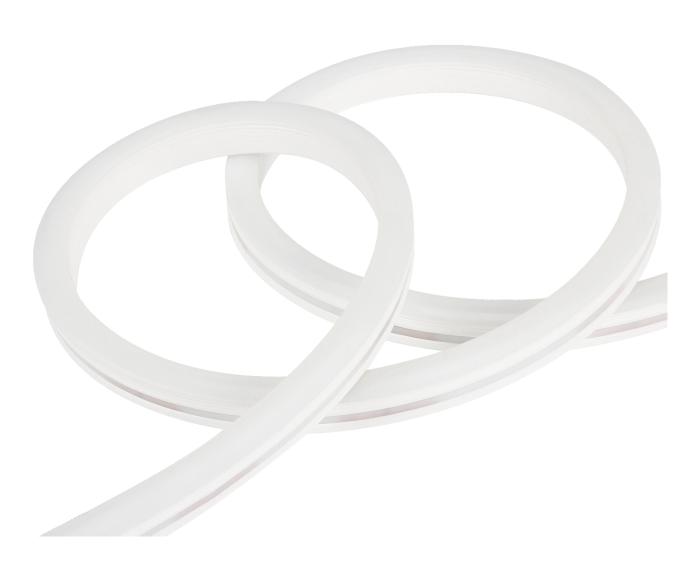

# SC-SSE-XX-24V

Available colors

#### **Features**

- IP67
- 3014 LED
- 8.5W/M
- 24V DC
- CRI >80
- Dot-free illumination
- Side View: Bend direction horizontally
- Indoor and outdoor application
- Dimension:8×12mm
- Silica gel