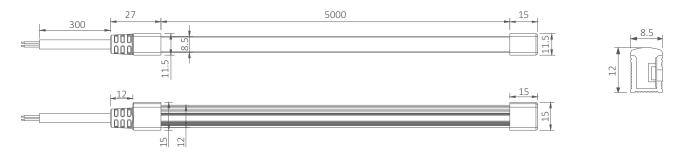

) | LED Qty.<br>(pcs/m) | Rated Watt<br>(w/m) | Rated Current<br>(A/M) |
|---------------|-------------------------|-------------------|--------------------|-------------------|---------------------|---------------------|------------------------|
| SC-SSE-W-24V  | 304.8                   |                   |                    |                   |                     |                     |                        |
| SC-SSE-NW-24V | 339.8                   | 5                 | 55.5               | DC24              | 126                 | 8.5                 | 0.35                   |
| SC-SSE-WW-24V | 259.4                   |                   |                    |                   |                     |                     |                        |

## **Dimensions (unit: mm)**



# **Installation diagram**

1. Pull a parallel string on which the LED strip will be installed, as figure 1



2. Fix the clip on the base line, and the distance depends on practical situation, as figure 2





3. After the clip is fixed, insert the LED strip into the slot with luminous surface closing to the thumb, as figure 3



4. Connect power wire and finish the installation, as figure 4



### **Installation Precautions**







## **Packaging information**



## **Installation requirement**

- Install the LED strip on flame-retardant surface, thickness of wood and material exceed 2mm;
- Please read the specification first, to make sure the service environment matches the conditions in the specification before using;
- The LED strip and other accessories cann't be extruded and fold