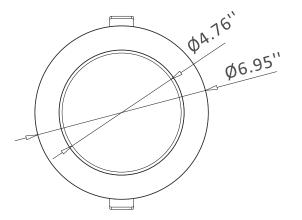

## Dimensions

(unit: inch)

# Packaging Information

| Model                       | Specification | Size               | Net weight<br>(kg) | Inner packing<br>size  | Outer box<br>size          | Packing quantity of inner box (pcs/carton) | Inner packaging weight (kg) | Outer box<br>weight (kg) | Gross weight (kg) |
|-----------------------------|---------------|--------------------|--------------------|------------------------|----------------------------|--------------------------------------------|-----------------------------|--------------------------|-------------------|
| SC-DL09<br>-D04-A1<br>-05RE | 4''           | Ø5.2*2.07<br>inch  | 0.2kg              | 5.9*5.9*2.76<br>inch   | 14.57*12.2*<br>17.91 inch  | 30pcs                                      | 0.08kg                      | 0.7kg                    | 9.1kg             |
| SC-DL12-<br>D06-A1-<br>06RE | 6''           | Ø6.95*2.07<br>inch | 0.27kg             | 7.48*7.48*2.76<br>inch | 15.75*14.57*<br>15.75 inch | 20pcs                                      | 0.11kg                      | 0.8kg                    | 8.4kg             |