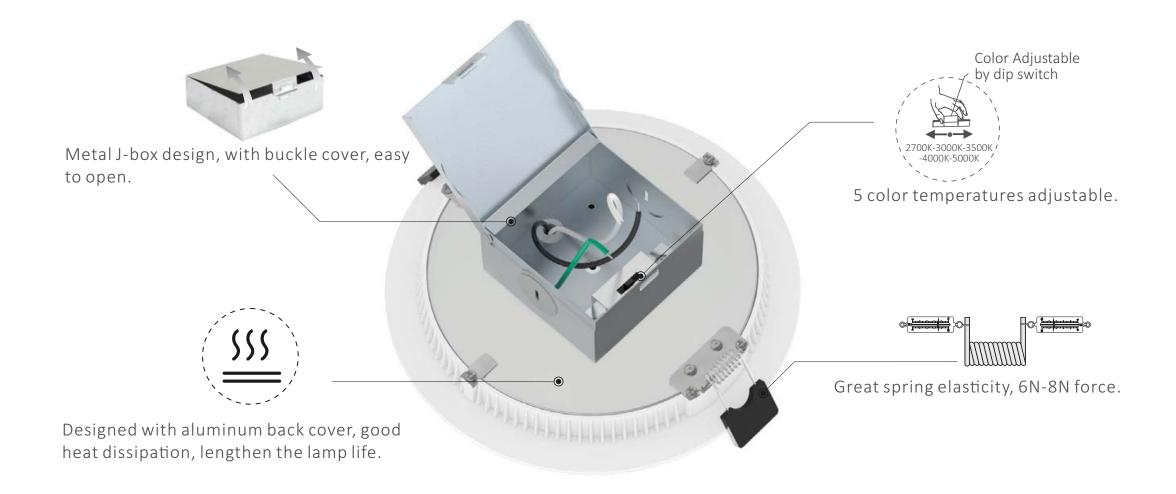

## Installation Method

1. Make holes according to the template

4. Connect the lamp body wire

2. Use a screwdriver to open the knockout hole

5. Hold the snap ring of the lamp with both hands, and embed the lamp into the hole opened in the ceiling

3. Connecting the cables with wire nuts, then toggle the switch in the J-box to select the correct color temperature

6. The lamp body is installed on the ceiling