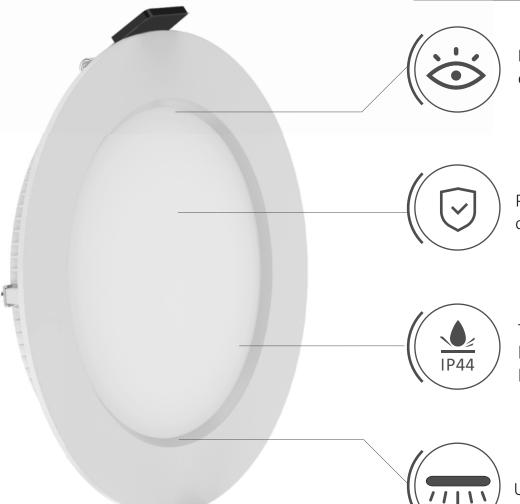

# LED Flat Downlight

-J-box integrated version

+86-755-2760 8650

Edge-lit light emitting, with very uniform and soft light, protecting eyes.

PC+ABS housing, high fireproofing rating, with good insulation and corrosion resistance.

The surface of the lamp is tightly compressed to the housing, the lamp can be used in wet location, for example, bathroom, kitchen, etc.

Using PMMA as the LGP, anti-yellowing and UV, long life time.

#### Features

No Stroboscopic

- Living room
- Museum