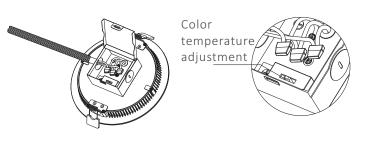

## Installation Method

1. Make holes according to the template

4. Connect the lamp body wire

2. Use a screwdriver to open the knockout hole

5. Hold the snap ring of the lamp with both hands, and embed the lamp into the hole opened in the ceiling

3. Connecting the cables with wire nuts, then toggle the switch in the J-box to select the correct color temperature

6. The lamp body is installed on the ceiling