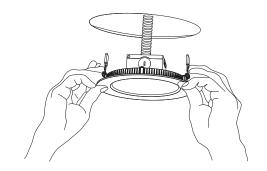

## Installation Method

1. Make holes according to the template

4. Connect the lamp body wire

2. Use a screwdriver to open the knockout hole

5. Hold the snap ring of the lamp with both hands, and embed the lamp into the hole opened in the ceiling