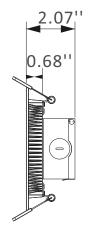

800                |               |                |                  |     |                  |    |      |
|                         |                 |       |                    | 2835        |          | 3500K | 805                |               |                |                  |     |                  |    |      |
|                         |                 |       |                    |             |          | 4000K | 855                |               |                |                  |     |                  |    |      |
|                         |                 |       |                    |             |          | 5000K | 800                |               |                |                  |     |                  |    |      |

## Dimensions

(unit: inch)





















## Installation Method



1. Make holes according to the template



4. Connect the lamp body wire



2. Use a screwdriver to open the knockout hole



5. Hold the snap ring of the lamp with both hands, and embed the lamp into the hole opened in the ceiling



3. Connecting the cables with wire nuts, then toggle the switch in the J-box to select the correct color temperature



6. The lamp body is installed on the ceiling

# Packaging Information

| Model                       | Specification | Size               | Net weight<br>(kg) | Inner packing<br>size  | Outer box<br>size          | Packing quantity of inner box (pcs/carton) | Inner packaging weight (kg) | Outer box<br>weight (kg) | Gross weight (kg) |
|-----------------------------|---------------|--------------------|