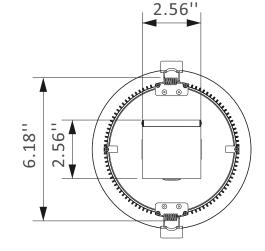

|               |                |                  |     |                  |    |      |
|                         |                 |       |                    | 2835        |          | 3500K | 805                |               |                |                  |     |                  |    |      |
|                         |                 |       |                    |             |          | 4000K | 855                |               |                |                  |     |                  |    |      |
|                         |                 |       |                    |             |          | 5000K | 800                |               |                |                  |     |                  |    |      |

## Dimensions

(unit: inch)





















## Installation Method



1. Make holes according to the template



4. Connect the lamp body wire



2. Use a screwdriver to open the knockout hole



5. Hold the snap ring of the lamp with both hands, and embed the lamp into the hole opened in the ceiling



3. Connecting the cables with wire nuts, then toggle the switch in the J-box to select the correct color temperature



6. The lamp body is installed on the ceiling

# Packaging Information

| Model                       | Specification | Size               | Net weight<br>(kg) | Inner packing<br>size  | Outer box<br>size          | Packing quantity of inner box (pcs/carton) | Inner packaging weight (kg) | Outer box<br>weight (kg) | Gross weight (kg) |
|-----------------------------|---------------|--------------------|------