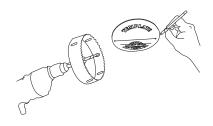

## Installation Method

1. Make holes according to the template

4. Connect the lamp body wire

2. Use a screwdriver to open the knockout hole

5. Hold the snap ring of the lamp with both hands, and embed the lamp into the hole opened in the ceiling

3. Connecting the cables with wire nuts, then toggle the switch in the J-box to select the correct color temperature

6. The lamp body is installed on the ceiling