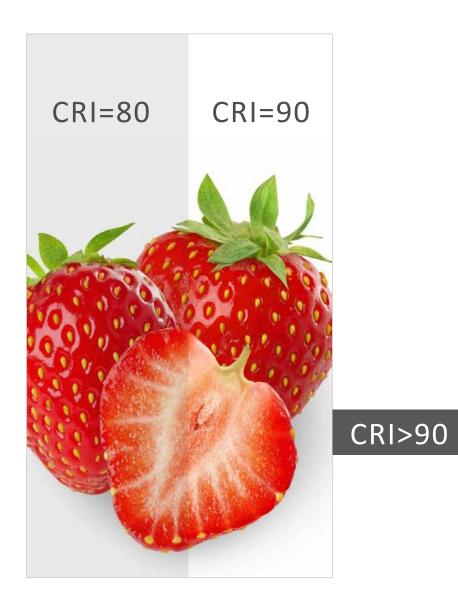

## Parameter

| Model                   | Name            | Power | Color              | LED<br>type | LED Qty. | ССТ   | lumen(lm)<br>+-10% | Beam<br>angle | Cutout<br>size | Input<br>voltage | CRI | Input<br>current | IP | PF   |
|-------------------------|-----------------|-------|--------------------|-------------|----------|-------|--------------------|---------------|----------------|------------------|-----|------------------|----|------|
| SC-DL09-<br>D04-A1-05RE | Round<br>4 inch | 9W    | 5CCT<br>adjustable | 2835        | 72       | 2700K | 500                | 110°          | ¢4-1/4<br>inch | 100-130V<br>AC   | >90 | 0. 07            | 44 | >0.9 |
|                         |                 |       |                    |             |          | 3000K | 537                |               |                |                  |     |                  |    |      |
|                         |                 |       |                    |             |          | 3500K | 556                |               |                |                  |     |                  |    |      |
|                         |                 |       |                    |             |          | 4000K | 580                |               |                |                  |     |                  |    |      |
|                         |                 |       |                    |             |          | 5000K | 567                |               |                |                  |     |                  |    |      |
| SC-DL12-<br>D06-A1-06RE | Round<br>6 inch | 12W   | 5CCT<br>adjustable |             | 88       | 2700K | 725                | 110°          | ¢6-3/8<br>inch | 100-130V<br>AC   | >90 | 0.08             | 44 | >0.9 |
|                         |                 |       |                    |             |          | 3000K | 800                |               |                |                  |     |                  |    |      |
|                         |                 |       |                    | 2835        |          | 3500K | 805                |               |                |                  |     |                  |    |      |
|                         |                 |       |                    |             |          | 4000K | 855                |               |                |                  |     |                  |    |      |
|                         |                 |       |                    |             |          | 5000K | 800                |               |                |                  |     |                  |    |      |