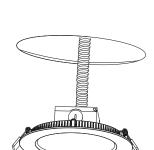

## Installation Method

1. Make holes according to the template

4. Connect the lamp body wire

2. Use a screwdriver to open the knockout hole

5. Hold the snap ring of the lamp with both hands, and embed the lamp into the hole opened in the ceiling

3. Connecting the cables with wire nuts, then toggle the switch in the J-box to select the correct color temperature

6. The lamp body is installed on the ceiling