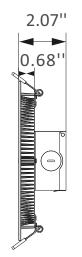

|               |                |                  |     |                  |    |      |
|                         |                 |       |                    | 2835        |          | 3500K | 805                |               |                |                  |     |                  |    |      |
|                         |                 |       |                    |             |          | 4000K | 855                |               |                |                  |     |                  |    |      |
|                         |                 |       |                    |             |          | 5000K | 800                |               |                |                  |     |                  |    |      |

## Dimensions

(unit: inch)





















## Installation Method



1. Make holes according to the template



4. Connect the lamp body wire



2. Use a screwdriver to open the knockout hole



5. Hold the snap ring of the lamp with both hands, and embed the lamp into the hole opened in the ceiling



3. Connecting the cables with wire nuts, then toggle the switch in the J-box to select the correct color temperature



6. The lamp body is installed on the ceiling

# Packaging Information

| Model                       | Specification | Size               | Net weight<br>(kg) | Inner packing<br>size  | Outer box<br>size          | Packing quantity of inner box (pcs/carton) | Inner packaging weight (kg) | Outer box<br>weight (kg) | Gross weight (kg) |
|-----------------------------|---------------|--------------------|--------