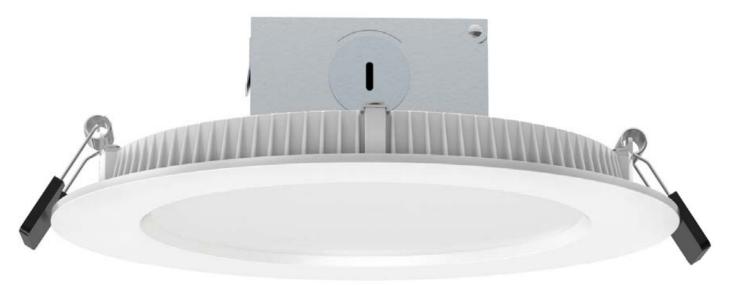

# LED Flat Downlight

-J-box integrated version

+86-755-2760 8650

Edge-lit light emitting, with very uniform and soft light, protecting eyes.

PC+ABS housing, high fireproofing rating, with good insulation and corrosion resistance.

The surface of the lamp is tightly compressed to the housing, the lamp can be used in wet location, for example, bathroom, kitchen, etc.

Using PMMA as the LGP, anti-yellowing and UV, long life time.

## Installation Method

1. Make holes according to the template

4. Connect the lamp body wire

2. Use a screwdriver to open the knockout hole

5. Hold the snap ring of the lamp with both hands, and embed the lamp into the hole opened in the ceiling

3. Connecting the cables with wire nuts, then toggle the switch in the J-box to select the correct color temperature

6. The lamp body is installed on the ceiling