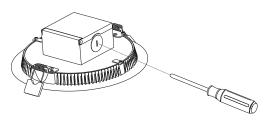

## Installation Method

1. Make holes according to the template

4. Connect the lamp body wire

2. Use a screwdriver to open the knockout hole

5. Hold the snap ring of the lamp with both hands, and embed the lamp into the hole opened in the ceiling

3. Connecting the cables with wire nuts, then toggle the switch in the J-box to select the correct color temperature

6. The lamp body is installed on the ceiling