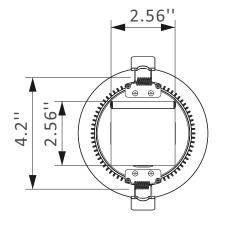

| 800                |               |                |                  |     |                  |    |      |
|                         |                 |       |                    | 2835        |          | 3500K | 805                |               |                |                  |     |                  |    |      |
|                         |                 |       |                    |             |          | 4000K | 855                |               |                |                  |     |                  |    |      |
|                         |                 |       |                    |             |          | 5000K | 800                |               |                |                  |     |                  |    |      |

## Dimensions

(unit: inch)





















## Installation Method



1. Make holes according to the template



4. Connect the lamp body wire



2. Use a screwdriver to open the knockout hole



5. Hold the snap ring of the lamp with both hands, and embed the lamp into the hole opened in the ceiling



3. Connecting the cables with wire nuts, then toggle the switch in the J-box to select the correct color temperature



6. The lamp body is installed on the ceiling

# Packaging Information

| Model                       | Specification | Size               | Net weight<br>(kg) | Inner packing<br>size  | Outer box<br>size          | Packing quantity of inner box (pcs/carton) | Inner packaging weight (kg) | Outer box<br>weight (kg) | Gross weight (kg) |
|-----------------------------|---------------|-------------------