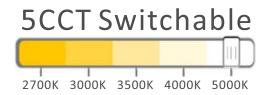

## Parameter

| Model                   | Name            | Power | Color              | LED<br>type | LED Qty. | ССТ   | lumen(lm)<br>+-10% | Beam<br>angle | Cutout<br>size | Input<br>voltage | CRI | Input<br>current | IP | PF   |
|-------------------------|-----------------|-------|--------------------|-------------|----------|-------|--------------------|---------------|----------------|------------------|-----|------------------|----|------|
| SC-DL09-<br>D04-A1-05RE | Round<br>4 inch | 9W    | 5CCT<br>adjustable | 2835        | 72       | 2700K | 500                | 110°          | ¢4-1/4<br>inch | 100-130V<br>AC   | >90 | 0. 07            | 44 | >0.9 |
|                         |                 |       |                    |             |          | 3000K | 537                |               |                |                  |     |                  |    |      |
|                         |                 |       |                    |             |          | 3500K | 556                |               |                |                  |     |                  |    |      |
|                         |                 |       |                    |             |          | 4000K | 580                |               |                |                  |     |                  |    |      |
|                         |                 |       |                    |             |          | 5000K | 567                |               |                |                  |     |                  |    |      |
| SC-DL12-<br>D06-A1-06RE | Round<br>6 inch | 12W   | 5CCT<br>adjustable |             | 88       | 2700K | 725                | 110°          | ¢6-3/8<br>inch | 100-130V<br>AC   | >90 | 0.08             | 44 | >0.9 |
|                         |                 |       |                    |             |          | 3000K | 800                |               |                |                  |     |                  |    |      |
|                         |                 |       |                    | 2835        |          | 3500K | 805                |               |                |                  |     |                  |    |      |
|                         |                 |       |                    |             |          | 4000K | 855                |               |                |                  |     |                  |    |      |
|                         |                 |       |                    |             |          | 5000K | 800                |               |                |                  |     |                  |    |      |

3. Connecting the cables with wire nuts, then toggle the switch in the J-box to select the correct color temperature

6. The lamp body is installed on the ceiling