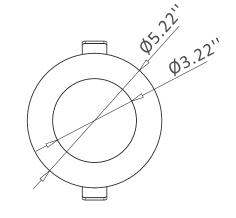

0                |               |                |                  |     |                  |    |      |
|                         |                 |       |                    | 2835        |          | 3500K | 805                |               |                |                  |     |                  |    |      |
|                         |                 |       |                    |             |          | 4000K | 855                |               |                |                  |     |                  |    |      |
|                         |                 |       |                    |             |          | 5000K | 800                |               |                |                  |     |                  |    |      |

## Dimensions

(unit: inch)





















## Installation Method



1. Make holes according to the template



4. Connect the lamp body wire



2. Use a screwdriver to open the knockout hole



5. Hold the snap ring of the lamp with both hands, and embed the lamp into the hole opened in the ceiling



3. Connecting the cables with wire nuts, then toggle the switch in the J-box to select the correct color temperature



6. The lamp body is installed on the ceiling

# Packaging Information

| Model                       | Specification | Size               | Net weight<br>(kg) | Inner packing<br>size  | Outer box<br>size          | Packing quantity of inner box (pcs/carton) | Inner packaging weight (kg) | Outer box<br>weight (kg) | Gross weight (kg) |
|-----------------------------|---------------|--------------------|--