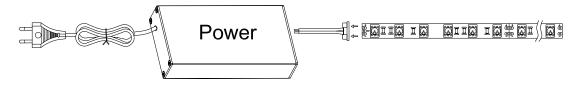

# **Connecting&Installation Diagram:**

5050IP RGB 24V

www.signcomplex.com

1. Connect black wire of LED strip to positive polarity of controller, and other colors match different color interfaces (the red wire is connected to R interface; the green wire is connected to G interface; the blue wire is connected to B interface).