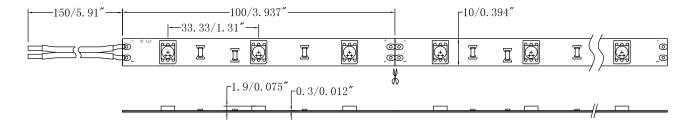

|                   |                   |                  |     |                 |

| SC-5050IPD-X    | IDC4 | Ol: Dil I           |             |  |  |
|-----------------|------|---------------------|-------------|--|--|
| SC-5050IPD-X2   | IP64 | Slim PU glue potted | 10/0.394"—— |  |  |
| SC-5050IPP-X    | IDOF | DI alua nottod      | 4.6/0.18"   |  |  |
| SC-5050IPP-X2   | IP65 | PU glue potted      | 12.5/0.492* |  |  |
| SC-5050IPS-X    | IP65 | 0                   | 4/0.158"    |  |  |
| SC-5050IPS-X2   | 1200 | Silicon sleeved     | 12.5/0.492* |  |  |
| SC-SF-5050IP-X  | IP68 | Silicon extrusion   | 6.5/0.256*  |  |  |
| SC-SF-5050IP-X2 | 1500 | Silicon extrusion   | 14/0.551"   |  |  |

# **Dimension & Circuit Drawings:**

# Unit:mm/inch

# SC-5050IP-X-12



#### SC-5050IP-X2-12



### SC-5050IP-X-24



#### SC-5050IP-X2-24



# **Connecting&Installation Diagram:**

5050IP RGB 24V

www.signcomplex.com



1. Connect black wire of LED strip to positive polarity of controller, and other colors match different color interfaces (the red wire is connected to R interface; the green wire is connected to G interface; the blue wire is connected to B interface).



Tel:+86-755-27608650 Fax:+86-755-27608651 sales@signcomplex.com Yijia Industrial Park, Fuqian Road, Guanlan Town, Baoan, Shenzhen, Guangdong, China

P3



3. The cut strip can be connected with accessory connectors, then connect to controller;

#### 5050IP single color 12/24V



1. The red wire of LED strip is connected to positive polarity, and the black wire is connected to negative polari