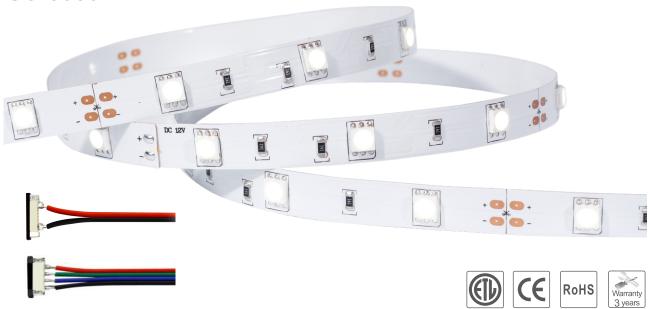

# SC-5050 IP LED strip

SC-5050IP-X SC-5050IP-X2

- 1. Double layper pure copper PCB;
- 2. 3M adhesive tape for easy installation;
- 3. T or L type connectors for corner connection;
- 4. Max connection legnth is 10m, 120 degree;
- 5. Standard 5M on reel
- 6. 3 years warranty
- 7. CE, ROHS

# **Connecting&Installation Diagram:**

5050IP RGB 24V

www.signcomplex.com

1. Connect black wire of LED strip to positive polarity of controller, and other colors match different color interfaces (the red wire is connected to R interface; the green wire is connected to G interface; the blue wire is connected to B interface).

#### 5050IP single color 12/24V

1. The red wire of LED strip is connected to positive polarity, and the black wire is connected to negative polarity;

3. The cut strip can be connected with accessory connectors, then connect to power supply.