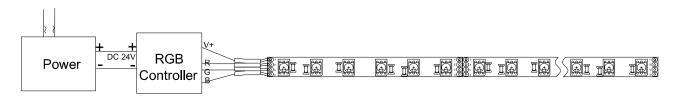

# **Connecting&Installation Diagram:**

5050IP RGB 24V

www.signcomplex.com

1. Connect black wire of LED strip to positive polarity of controller, and other colors match different color interfaces (the red wire is connected to R interface; the green wire is connected to G interface; the blue wire is connected to B interface).