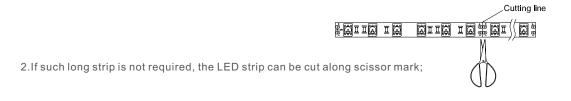

# **Installation requirement:**

- The LED strip should be installed on the surface of flame retardant, and thickness of wood or material exceed 2mm;
- 2. Please read the specification first, to make sure the service environment matches the condition in the specification before using;
- 3. The LED strip and accessories can't be squeezed and folded;
- 4. PCB conductive parts can't be damaged when installation;
- 5. Installation must conform to electrical safety standard. The LED strip can only be installed by professionals;
- 6. Pay attention to positive and negative polarities before installation, otherwise the LED strip may be damaged;
- 7. For security reasons, recommend parallel connection when installation. Ensure power supply transform operating load with transformer;
- 8. Cut the LED strip along the logo mark;
- 9. When install on metal or conductive surface, the contact must adopt insulation protection;
- 10. Please prevent static electricity when installation. The product need anti-corrosion environment, such as, avoiding damp, water drop or other adverse elements.