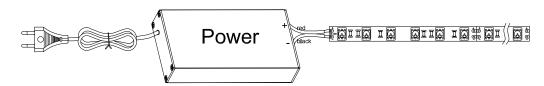

#### 5050IP single color 12/24V

1. The red wire of LED strip is connected to positive polarity, and the black wire is connected to negative polarity;

3. The cut strip can be connected with accessory connectors, then connect to power supply.