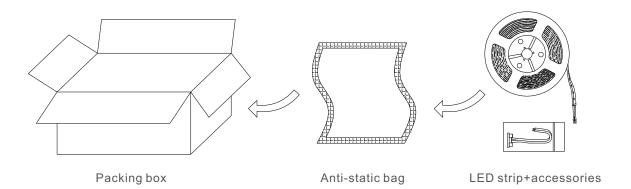

w.signcomplex.com



1. Connect black wire of LED strip to positive polarity of controller, and other colors match different color interfaces (the red wire is connected to R interface; the green wire is connected to G interface; the blue wire is connected to B interface).



Tel:+86-755-27608650 Fax:+86-755-27608651 sales@signcomplex.com Yijia Industrial Park, Fuqian Road, Guanlan Town, Baoan, Shenzhen, Guangdong, China

P3



3. The cut strip can be connected with accessory connectors, then connect to controller;

#### 5050IP single color 12/24V



1. The red wire of LED strip is connected to positive polarity, and the black wire is connected to negative polarity;





3. The cut strip can be connected with accessory connectors, then connect to power supply.

## **Packing instruction:**



# **Installation requirement:**

- The LED strip should be installed on the surface of flame retardant, and thickness of wood or material exceed 2mm;
- 2. Please read the specification first, to make sure the service environment matches the condition in the specification before using;
- 3. The LED strip and accessories can't be squeezed and folded;
- 4. PCB conductive parts can't be damaged when installation;
- 5. Installation must conform to electrical safety standard. The LED strip can only be installed by professionals;
- 6. Pay attention to positive and negative polarities before installation, otherwise the LED strip may be damaged;
- 7. For security reasons, recommend parallel connection when installation. Ensure power supply transform operating load with transformer;
- 8. Cut the L