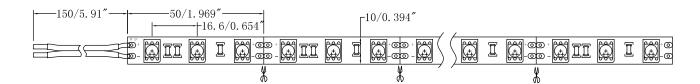

|                   |                  |     |                 |

| SC-5050IPD-X    | IDC4 | Ol: Dil I           |             |  |  |
|-----------------|------|---------------------|-------------|--|--|
| SC-5050IPD-X2   | IP64 | Slim PU glue potted | 10/0.394"—— |  |  |
| SC-5050IPP-X    | IDOF | DI alua nottod      | 4.6/0.18"   |  |  |
| SC-5050IPP-X2   | IP65 | PU glue potted      | 12.5/0.492* |  |  |
| SC-5050IPS-X    | IP65 | 0                   | 4/0.158"    |  |  |
| SC-5050IPS-X2   | 1200 | Silicon sleeved     | 12.5/0.492* |  |  |
| SC-SF-5050IP-X  | IP68 | Silicon extrusion   | 6.5/0.256*  |  |  |
| SC-SF-5050IP-X2 | 1500 | Silicon extrusion   | 14/0.551"   |  |  |

# **Dimension & Circuit Drawings:**

# Unit:mm/inch

# SC-5050IP-X-12



#### SC-5050IP-X2-12



### SC-5050IP-X-24



#### SC-5050IP-X2-24



# **Connecting&Installation Diagram:**

5050IP RGB 24V

www.signcomplex.com



1. Connect black wire of LED strip to positive polarity of controller, and other colors match different color interfaces (the red wire is connected to R interface; the green wire is connected to G interface; the blue wire is connected to B interface).



Tel:+86-755-27608650 Fax:+86-755-27608651 sales@signcomplex.com Yijia Industrial Park, Fuqian Road, Guanlan Town, Baoan, Shenzhen, Guangdong, China

P3



3. The cut strip can be connected with accessory connectors, then connect to controller;

#### 5050IP single color 12/24V



1. The red wire of LED strip is connected to positive polarity, and the black wire is connected to negative polarity;





3. The cut stri