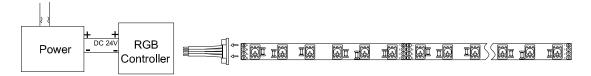

#### 5050IP single color 12/24V

1. The red wire of LED strip is connected to positive polarity, and the black wire is connected to negative polarity;

3. The cut strip can be connected with accessory connectors, then connect to power supply.