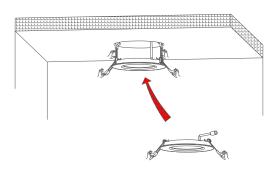

# **Installation drawing**

LED round panel light can perfect replace traditional down light, Low light pollution, excellent protection from eyestrain.

1. Drill hole according model

Note: Please check the hole size at model list table

# **Installation requirements**

Power off before installation;
Drill proper hole into the ceiling according to product model;
Connect AC wire;
Embed the light into ceiling hole;
Light up and test, installation finish.