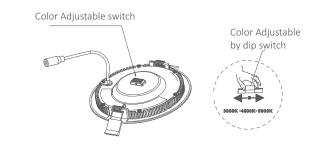

# **LED Slim Panel Light**

-CCT adjustable Version 1

Color Adjustable

3000K 4000K 6000K

 Rotate right-handed with slotted screwdriver to remove the top cover.
 Open the side knockout of the junction box with slotted screwdriver.

5. Embed the light into the hole of ceiling.

2. Before installation, please slide the dip switch to the right color temperature at the driver box.