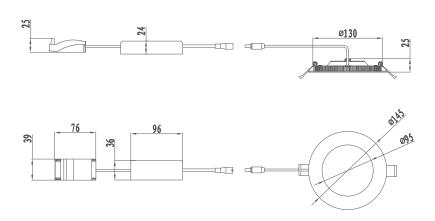

-----|
| SC-DL09-D145-R-AW-01RE | 3 CCT<br>adjustable | 3000K-4000K-6000K | 550                     | 9W           | 135mm       | 110°       | 220-240VAC       | 2835     | 80  | IP44 | > 0.9 |
| SC-DL12-D180-R-AW-01RE |                     |                   | 880                     | 12W          | 170mm       |            |                  |          |     |      |       |
| SC-DL18-D220-R-AW-01RE |                     |                   | 1500                    | 18W          | 205mm       |            |                  |          |     |      |       |
| SC-DL22-D220-R-AW-01RE |                     |                   | 1800                    | 22W          | 205mm       |            |                  |          |     |      |       |

# **Dimensions (unit:mm)**

### 4 inch



## 6 inch



#### 8 inch



# **Installation drawing**

LED round panel light can perfect replace traditional down light, Low light pollution, excellent protection from eyestrain.

1. Drill hole according model



Note: Please check the hole size at model list table

 Rotate right-handed with slotted screwdriver to remove the top cover.
 Open the side knockout of the junction box with slotted screwdriver.



5. Embed the light into the hole of ceiling.



2. Before installation, please slide the dip switch to the right color temperature at the driver box.



4. Blue wire is connected to N; Brown wire is connected to L; and yellow-green wire is connected to G.



# **Installation requirements**

Power off before installation;
Drill proper hole into the ceiling according to product model;