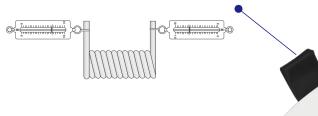

#### The Design for Lamp

Great spring elasticity, **6N-8N** force.

 Acrylic light guide, laser dotting, no yellowing, long life span.

Fashionable, concise junction box design.