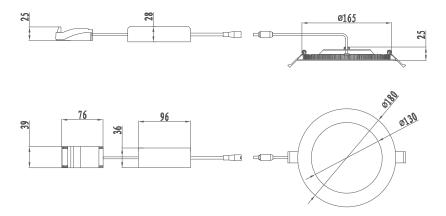

L09-D145-R-AW-01RE | 3 CCT<br>adjustable | 3000K-4000K-6000K | 550                     | 9W           | 135mm       | 110°       | 220-240VAC       | 2835     | 80  | IP44 | > 0.9 |
| SC-DL12-D180-R-AW-01RE |                     |                   | 880                     | 12W          | 170mm       |            |                  |          |     |      |       |
| SC-DL18-D220-R-AW-01RE |                     |                   | 1500                    | 18W          | 205mm       |            |                  |          |     |      |       |
| SC-DL22-D220-R-AW-01RE |                     |                   | 1800                    | 22W          | 205mm       |            |                  |          |     |      |       |

# **Dimensions (unit:mm)**

### 4 inch



## 6 inch



#### 8 inch



# **Installation drawing**

LED round panel light can perfect replace traditional down light, Low light pollution, excellent protection from eyestrain.

1. Drill hole according model



Note: Please check the hole size at model list table

 Rotate right-handed with slotted screwdriver to remove the top cover.
 Open the side knockout of the junction box with slotted screwdriver.



5. Embed the light into the hole of ceiling.



2. Before installation, please slide the dip switch to the right color temperature at the driver box.



4. Blue wire is connected to N; Brown wire is connected to L; and yellow-green wire is connected to G.



# **Installation requirements**

Power off before installation;
Drill proper hole into the ceiling according to product model;
Connect AC wi