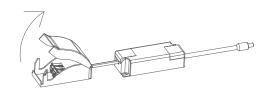

 Rotate right-handed with slotted screwdriver to remove the top cover.
 Open the side knockout of the junction box with slotted screwdriver.

5. Embed the light into the hole of ceiling.

2. Before installation, please slide the dip switch to the right color temperature at the driver box.