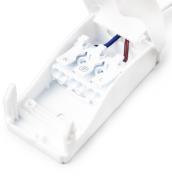

 Rotate right-handed with slotted screwdriver to remove the top cover.
 Open the side knockout of the junction box with slotted screwdriver.

5. Embed the light into the hole of ceiling.

2. Before installation, please slide the dip switch to the right color temperature at the driver box.

4. Blue wire is connected to N; Brown wire is connected to L; and yellow-green wire is connected to G.