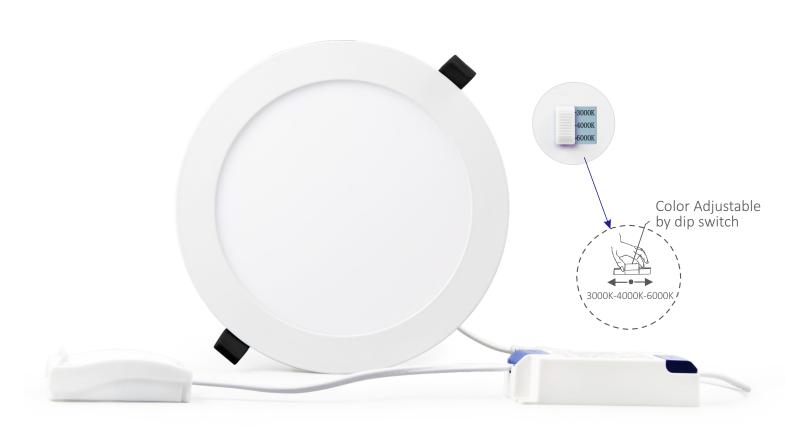

# **LED Slim Panel Light**

-CCT adjustable Version 1

Color Adjustable

3000K 4000K 6000K

 Rotate right-handed with slotted screwdriver to remove the top cover.
 Open the side knockout of the junction box with slotted screwdriver.

5. Embed the light into the hole of ceiling.

2. Before installation, please slide the dip switch to the right color temperature at the driver box.