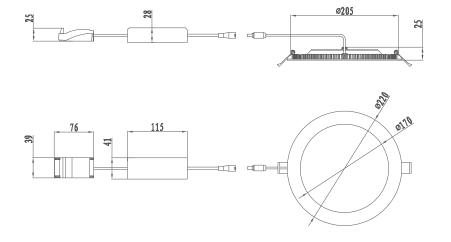

1RE | 3 CCT<br>adjustable | 3000K-4000K-6000K | 550                     | 9W           | 135mm       | 110°       | 220-240VAC       | 2835     | 80  | IP44 | > 0.9 |
| SC-DL12-D180-R-AW-01RE |                     |                   | 880                     | 12W          | 170mm       |            |                  |          |     |      |       |
| SC-DL18-D220-R-AW-01RE |                     |                   | 1500                    | 18W          | 205mm       |            |                  |          |     |      |       |
| SC-DL22-D220-R-AW-01RE |                     |                   | 1800                    | 22W          | 205mm       |            |                  |          |     |      |       |

# **Dimensions (unit:mm)**

### 4 inch



## 6 inch



#### 8 inch



# **Installation drawing**

LED round panel light can perfect replace traditional down light, Low light pollution, excellent protection from eyestrain.

1. Drill hole according model



Note: Please check the hole size at model list table

 Rotate right-handed with slotted screwdriver to remove the top cover.
 Open the side knockout of the junction box with slotted screwdriver.



5. Embed the light into the hole of ceiling.



2. Before installation, please slide the dip switch to the right color temperature at the driver box.



4. Blue wire is connected to N; Brown wire is connected to L; and yellow-green wire is connected to G.



# **Installation requirements**

Power off before installation;
Drill proper hole into the ceiling according to product model;
Connect AC wire;
Embed the l