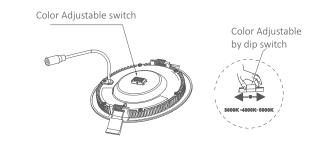

# LED Slim Downlight

-CCT adjustable Version 1

Color temperature adjustable

3000K 4000K 6000K

 Rotate right-handed with slotted screwdriver to remove the top cover.
 Open the side knockout of the junction box with slotted screwdriver.

5. Embed the light into the hole of ceiling.

2. Before installation, please slide the dip switch to the right color temperature at the driver box.