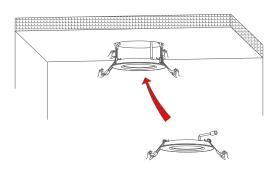

# **Installation drawing**

LED round panel light can perfect replace traditional down light, Low light pollution, excellent protection from eyestrain.

1. Drill hole according model

Note: Please check the hole size at model list table

 Rotate right-handed with slotted screwdriver to remove the top cover.
 Open the side knockout of the junction box with slotted screwdriver.

5. Embed the light into the hole of ceiling.

2. Before installation, please slide the dip switch to the right color temperature at the driver box.

# **Installation requirements**

Power off before installation;
Drill proper hole into the ceiling according to product model;
Connect AC wire;
Embed the light into ceiling hole;
Light up and test, installation finish.