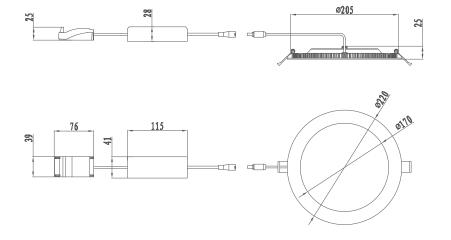

1RE | 3 CCT<br>adjustable | 3000K-4000K-6000K | 550                     | 9W           | 135mm       | - 110°     | 220-240VAC       | 2835     | 80  | IP44 | > 0.9 |
| SC-DL12-D180-R-AW-01RE |                     |                   | 880                     | 12W          | 170mm       |            |                  |          |     |      |       |
| SC-DL18-D220-R-AW-01RE |                     |                   | 1500                    | 18W          | 205mm       |            |                  |          |     |      |       |
| SC-DL22-D220-R-AW-01RE |                     |                   | 1800                    | 22W          | 205mm       |            |                  |          |     |      |       |

# **Dimensions (unit:mm)**

### 4 inch



## 6 inch



#### 8 inch



# **Installation drawing**

LED round panel light can perfect replace traditional down light, Low light pollution, excellent protection from eyestrain.

1. Drill hole according model



Note: Please check the hole size at model list table

 Rotate right-handed with slotted screwdriver to remove the top cover.
 Open the side knockout of the junction box with slotted screwdriver.



5. Embed the light into the hole of ceiling.



2. Before installation, please slide the dip switch to the right color temperature at the driver box.



4. Blue wire is connected to N; Brown wire is connected to L; and yellow-green wire is connected to G.



# **Installation requirements**

Power off before installation;
Drill proper hole into the ceiling according to product model;
Connect AC wire;
Embed the l