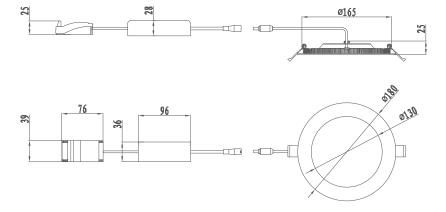

L09-D145-R-AW-01RE | 3 CCT<br>adjustable | 3000K-4000K-6000K | 550                     | 9W           | 135mm       | - 110°     | 220-240VAC       | 2835     | 80  | IP44 | > 0.9 |
| SC-DL12-D180-R-AW-01RE |                     |                   | 880                     | 12W          | 170mm       |            |                  |          |     |      |       |
| SC-DL18-D220-R-AW-01RE |                     |                   | 1500                    | 18W          | 205mm       |            |                  |          |     |      |       |
| SC-DL22-D220-R-AW-01RE |                     |                   | 1800                    | 22W          | 205mm       |            |                  |          |     |      |       |

# **Dimensions (unit:mm)**

### 4 inch



## 6 inch



#### 8 inch



# **Installation drawing**

LED round panel light can perfect replace traditional down light, Low light pollution, excellent protection from eyestrain.

1. Drill hole according model



Note: Please check the hole size at model list table

 Rotate right-handed with slotted screwdriver to remove the top cover.
 Open the side knockout of the junction box with slotted screwdriver.



5. Embed the light into the hole of ceiling.



2. Before installation, please slide the dip switch to the right color temperature at the driver box.



4. Blue wire is connected to N; Brown wire is connected to L; and yellow-green wire is connected to G.



# **Installation requirements**

Power off before installation;
Drill proper hole into the ceiling according to product model;
Connect AC wi