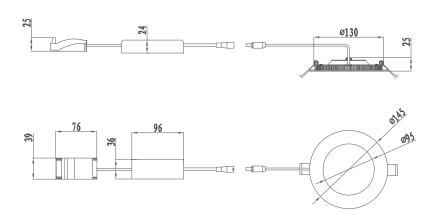

-----|
| SC-DL09-D145-R-AW-01RE | 3 CCT<br>adjustable | 3000K-4000K-6000K | 550                     | 9W           | 135mm       | - 110°     | 220-240VAC       | 2835     | 80  | IP44 | > 0.9 |
| SC-DL12-D180-R-AW-01RE |                     |                   | 880                     | 12W          | 170mm       |            |                  |          |     |      |       |
| SC-DL18-D220-R-AW-01RE |                     |                   | 1500                    | 18W          | 205mm       |            |                  |          |     |      |       |
| SC-DL22-D220-R-AW-01RE |                     |                   | 1800                    | 22W          | 205mm       |            |                  |          |     |      |       |

# **Dimensions (unit:mm)**

### 4 inch



## 6 inch



#### 8 inch



# **Installation drawing**

LED round panel light can perfect replace traditional down light, Low light pollution, excellent protection from eyestrain.

1. Drill hole according model



Note: Please check the hole size at model list table

 Rotate right-handed with slotted screwdriver to remove the top cover.
 Open the side knockout of the junction box with slotted screwdriver.



5. Embed the light into the hole of ceiling.



2. Before installation, please slide the dip switch to the right color temperature at the driver box.



4. Blue wire is connected to N; Brown wire is connected to L; and yellow-green wire is connected to G.



# **Installation requirements**

Power off before installation;
Drill proper hole into the ceiling according to product model;