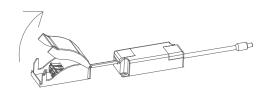

 Rotate right-handed with slotted screwdriver to remove the top cover.
 Open the side knockout of the junction box with slotted screwdriver.

5. Embed the light into the hole of ceiling.

2. Before installation, please slide the dip switch to the right color temperature at the driver box.