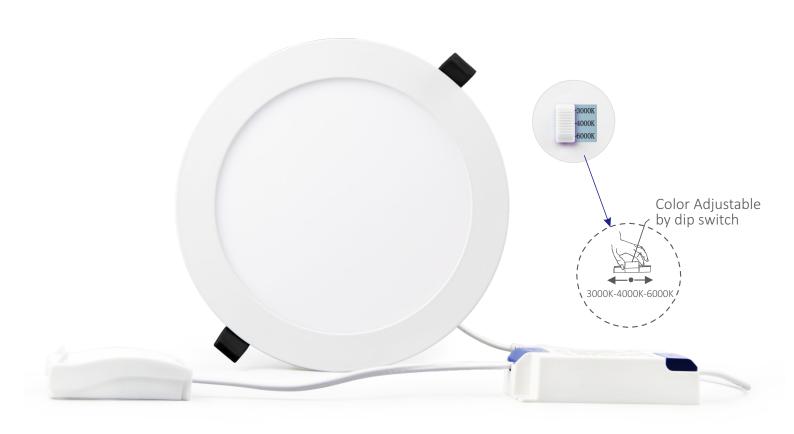

# LED Slim Downlight

-CCT adjustable Version 1

Color temperature adjustable

3000K 4000K 6000K

 Rotate right-handed with slotted screwdriver to remove the top cover.
 Open the side knockout of the junction box with slotted screwdriver.

5. Embed the light into the hole of ceiling.

2. Before installation, please slide the dip switch to the right color temperature at the driver box.