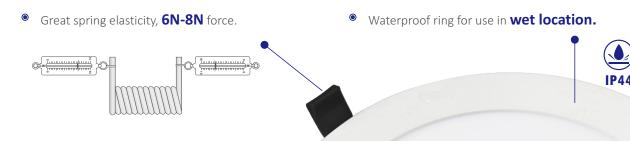

#### **Features**

- Super slim lamp body, 16.8mm high;
- The diffuser plate adopt double-sided frosted plate, more uniform light;
- The frame adopt ADC 12, better cooling effect; adopt low-power large LEDs, and LEDs work in low temperature;
- The back cover adopt bending, powder spraying; consistent whole effect, and prevent light-leaking;
- The driver is designed with high PF(PF>0.9) and fliceker-free.
- The lamp protection degree is IP44, so the lamp can be used in bathroom, kitchen and other wet location.
- The lamp is designed with low SDCM(SDCM<3)