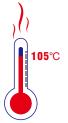

more uniform light;
- The frame adopt ADC 12, better cooling effect; adopt low-power large LEDs, and LEDs work in low temperature;
- The back cover adopt bending, powder spraying; consistent whole effect, and prevent light-leaking;
- The driver is designed with high PF(PF>0.9) and fliceker-free.
- The lamp protection degree is IP44, so the lamp can be used in bathroom, kitchen and other wet location.
- The lamp is designed with low SDCM(SDCM<3)

#### The Design for Lamp



- Super slim lamp body **16.8 mm** thickness, applicable for any ceiling.
- Acrylic light guide, laser dotting, no yellowing, long life span.
- Adopt edge-lit tech, visual uniformity, CRI option 80 or 90.
- Connector with strain relief design.



• The Cable is High fire rating FT1, temperature resistance up to 105℃.







# **Specifications**

| Model                  | Color               | ССТ               | Luminous flux<br>(-10%) | Power<br>(W) | Cutout size | Beam angle | Input<br>Voltage | LED type | CRI | IP   | PF    |
|------------------------|---------------------|-------------------|-------------------------|--------------|-------------|------------|------------------|----------|-----|------|-------|
| SC-DL09-D145-R-AW-01RE | 3 CCT<br>adjustable | 3000K-4000K-6000K | 550                     | 9W           | 135mm       | - 110°     | 220-240VAC       | 2835     | 80  | IP44 | > 0.9 |
| SC-DL12-D180-R-AW-01RE |                     |                   | 880                     | 12W          | 170mm       |            |                  |          |     |      |       |
| SC-DL18-D220-R-AW-01