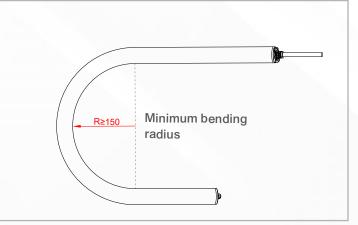

| 5              | 6/8            | IP65 |
|                         | NW 3800-4500K                            | 1600                    |     |          |                     |                     |                   |                |                |      |
|                         | W 6000-6500K                             | 1650                    |     |          |                     |                     |                   |                |                |      |

|             | Clamp    | Lifting rope(optional) |  |  |  |
|-------------|----------|------------------------|--|--|--|
| ACCESSORIES |          |                        |  |  |  |
|             | 20psc/5m | 20psc/5m               |  |  |  |

## DIMENSIONS (Unit: mm)





## **INSTALLATION METHODS**













### PACKAGING INFORMATION



#### INSTALLATION REQUIREMENT

- The light strip and other accessories can not be pressed;
- Do not damage the conducting wire of the circuit board during installation;
- The installation of the light strip should be in accordance with the electrical safety standards. Only professional personnel can install it;
- Ensure that the power supply is loaded by transformer conversion;
- When installed in contact with metal or conductor, insulation protection should be made at the contact place;
- Observe the polarity before installing, connect properly to prevent damage to the light strip;
- Please prevent static discharges when installing;
- Provide anti-corrosion environment for products, avoiding adverse factors such as wet water drops;
- Working temperature is