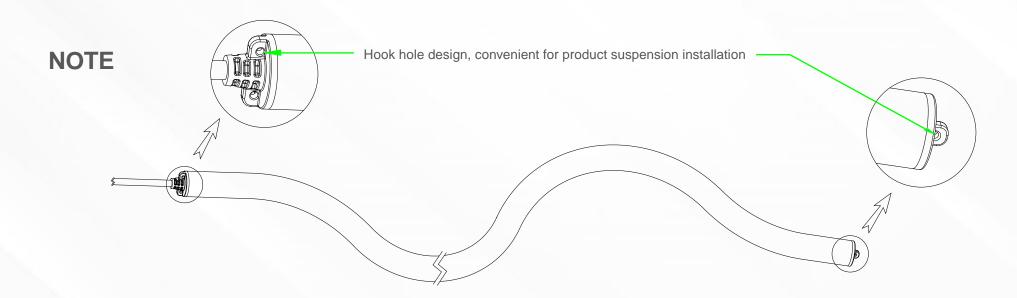

| 12                  | 24                | 5              | 6/8            | IP65 |
|                         | NW 3800-4500K                            | 1600                    |     |          |                     |                     |                   |                |                |      |
|                         | W 6000-6500K                             | 1650                    |     |          |                     |                     |                   |                |                |      |

|             | Clamp    | Lifting rope(optional) |  |  |  |
|-------------|----------|------------------------|--|--|--|
| ACCESSORIES |          |                        |  |  |  |
|             | 20psc/5m | 20psc/5m               |  |  |  |

## DIMENSIONS (Unit: mm)





## **INSTALLATION METHODS**













### PACKAGING INFORMATION



#### INSTALLATION REQUIREMENT

- The light strip and other accessories can not be pressed;
- Do not damage the conducting wire of the circuit board during installation;
- The installation of the light strip should be in accordance with the electrical safety standards. Only professional personnel can install it;
- Ensure that the power supply is loaded by transformer conversion;
- When installed in contact with metal or conductor, insulation protection should be made at the contact place;
- Observe the polarity before installing, connect properly to prevent damage to the light strip;
- Please prevent static discharges when installing;
- Provide anti-corrosion environment for products, avoiding adverse factors such as we