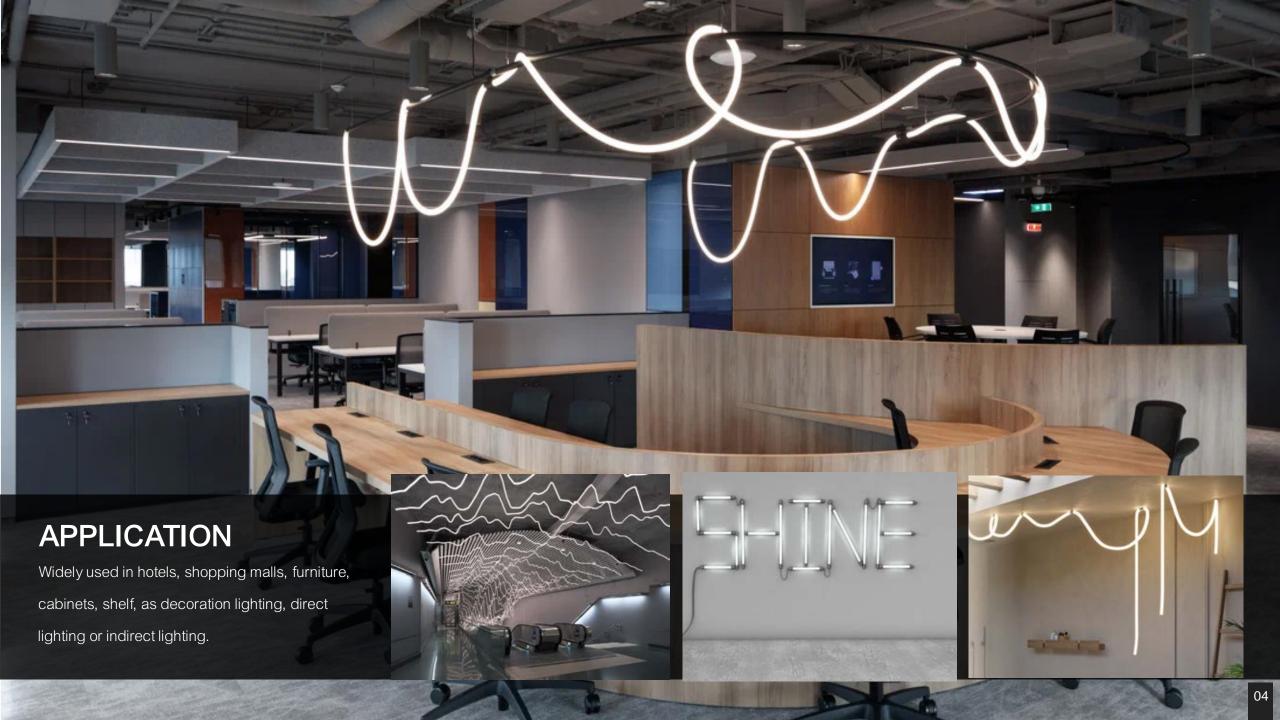

SC-TSE2028-256-3D-XX-24

# 360°LIGHTING CE ROHS NEON STRIP Warranty 3 years





Available colors









360° LIGHTING







Good flexibility



IP65



Easy installation





# PARAMETER

| Model                   | Wave Length & CCT<br>Range(for LED only) | Luminous Flux<br>(lm/M) | CRI | LED Type | LED Qty.<br>(PCS/M) | Rated Watt<br>(W/m) | DC Voltage<br>(V) | Max.Length (M) | PCB Width (mm) | IP   |
|-------------------------|------------------------------------------|-------------------------|-----|----------|---------------------|---------------------|-------------------|----------------|----------------|------|
| SC-TSE2028-256-3D-XX-24 | WW 2800-3200K                            | 1560                    | 80  | 2835     | 256                 | 12                  | 24                | 5              | 6/8            | IP65 |
|                         | NW 3800-4500K                            | 1600                    |     |          |