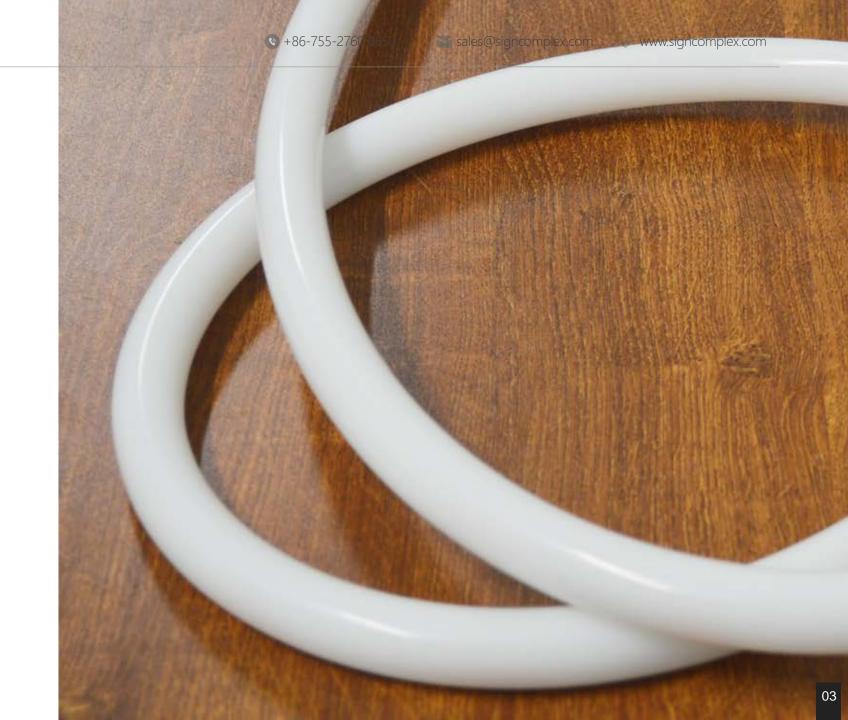

# 360°LIGHTING CE ROHS NEON STRIP Warranty 3 years

Available colors

360° LIGHTING

Good flexibility

IP65

Easy installation