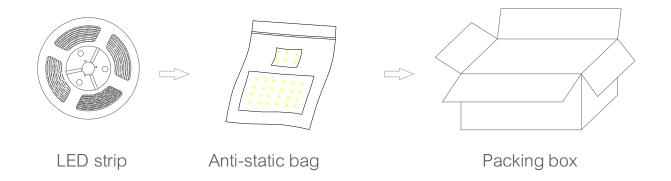

| IP65 |
|                         | NW 3800-4500K                            | 1600                    |     |          |                     |                     |                   |                |                |      |
|                         | W 6000-6500K                             | 1650                    |     |          |                     |                     |                   |                |                |      |

|             | Clamp    | Lifting rope(optional) |  |  |  |
|-------------|----------|------------------------|--|--|--|
| ACCESSORIES |          |                        |  |  |  |
|             | 20psc/5m | 20psc/5m               |  |  |  |

## DIMENSIONS (Unit: mm)





## **INSTALLATION METHODS**













### PACKAGING INFORMATION



#### INSTALLATION REQUIREMENT

- The light strip and other accessories can not be pressed;
- Do not damage the conducting wire of the circuit board during installation;
- The installation of the light strip should be in accordance with the electrical safety standards. Only professional personnel can install it;
- Ensure that the power supply is loaded by transformer conversion;
- When installed in contact with metal or conductor, insulation protection should be made at the contact place;
- Observe the polarity before installing, connect properly to prevent damage to the light strip;
- Please prevent static discharges when installing;
- Provide anti-corrosion environment for products, avoiding adverse factors such as wet water drops;
- Working temperature is -20°C~40°C.