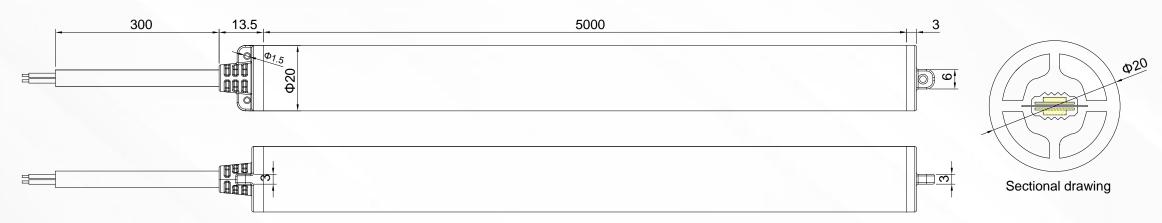

| 12                  | 24                | 5              | 6/8            | IP65 |
|                         | NW 3800-4500K                            | 1600                    |     |          |                     |                     |                   |                |                |      |
|                         | W 6000-6500K                             | 1650                    |     |          |                     |                     |                   |                |                |      |

|             | Clamp    | Lifting rope(optional) |  |  |  |
|-------------|----------|------------------------|--|--|--|
| ACCESSORIES |          |                        |  |  |  |
|             | 20psc/5m | 20psc/5m               |  |  |  |

## DIMENSIONS (Unit: mm)





## **INSTALLATION METHODS**













### PACKAGING INFORMATION



#### INSTALLATION REQUIREMENT

- The light strip and other accessories can not be pressed;
- Do not damage the conducting wire of the circuit board during installation;
- The installation of the light strip should be in accordance with the electrical safety standards. Only professional personnel can install it;
- Ensure that the power supply is loaded by transformer conversion;
- When installed in contact with metal or conductor, insulation protection should be made at the contact place;
- Observe the polarity before installing, connect properly to prevent damage to the light strip;
- Please prevent static discharges when installing;
- Provide anti-corrosion environment for products, avoiding adverse factors such as