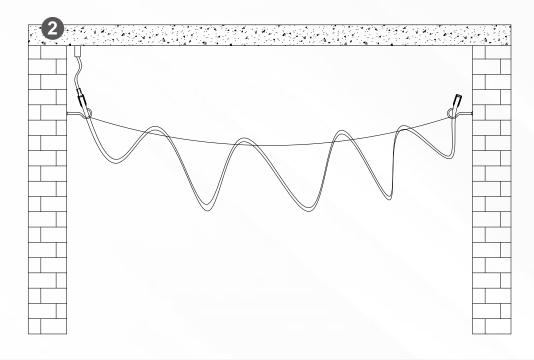

| 5              | 6/8            | IP65 |
|                         | NW 3800-4500K                            | 1600                    |     |          |                     |                     |                   |                |                |      |
|                         | W 6000-6500K                             | 1650                    |     |          |                     |                     |                   |                |                |      |

|             | Clamp    | Lifting rope(optional) |  |  |  |
|-------------|----------|------------------------|--|--|--|
| ACCESSORIES |          |                        |  |  |  |
|             | 20psc/5m | 20psc/5m               |  |  |  |

## DIMENSIONS (Unit: mm)





## **INSTALLATION METHODS**













### PACKAGING INFORMATION



#### INSTALLATION REQUIREMENT

- The light strip and other accessories can not be pressed;
- Do not damage the conducting wire of the circuit board during installation;
- The installation of the light strip should be in accordance with the electrical safety standards. Only professional personnel can install it;
- Ensure that the power supply is loaded by transformer conversion;
- When installed in contact with metal or conductor, insulation protection should be made at the contact place;
- Observe the polarity before installing, connect properly to prevent damage to the light strip;
- Please prevent static discharges when installing;
- Provide anti-corrosion environment for products, avoiding adverse factors such as wet water drops;
- Working temperat