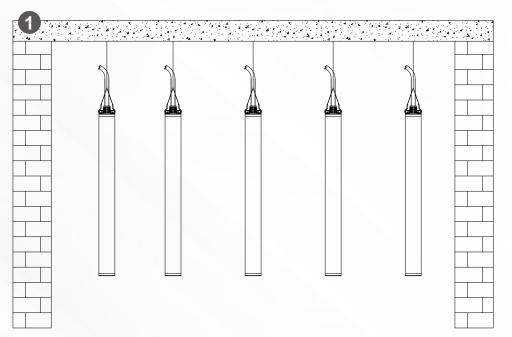

| 5              | 6/8            | IP65 |
|                         | NW 3800-4500K                            | 1600                    |     |          |                     |                     |                   |                |                |      |
|                         | W 6000-6500K                             | 1650                    |     |          |                     |                     |                   |                |                |      |

|             | Clamp    | Lifting rope(optional) |  |  |  |
|-------------|----------|------------------------|--|--|--|
| ACCESSORIES |          |                        |  |  |  |
|             | 20psc/5m | 20psc/5m               |  |  |  |

## DIMENSIONS (Unit: mm)





## **INSTALLATION METHODS**













### PACKAGING INFORMATION



#### INSTALLATION REQUIREMENT

- The light strip and other accessories can not be pressed;
- Do not damage the conducting wire of the circuit board during installation;
- The installation of the light strip should be in accordance with the electrical safety standards. Only professional personnel can install it;
- Ensure that the power supply is loaded by transformer conversion;
- When installed in contact with metal or conductor, insulation protection should be made at the contact place;
- Observe the polarity before installing, connect properly to prevent damage to the light strip;
- Please prevent static discharges when installing;
- Provide anti-corrosion environment for products, avoiding adverse factors such as wet water drops;
- Working temper