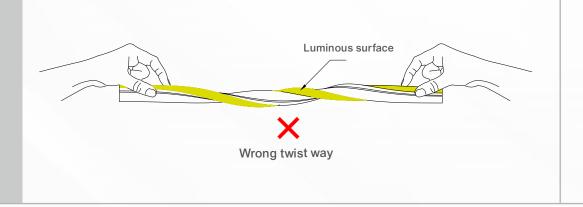

#### INSTALLATION REQUIREMENT

- The light strip and other accessories can not be pressed;
- Do not damage the conducting wire of the circuit board during installation;
- The installation of the light strip should be in accordance with the electrical safety standards. Only professional personnel can install it;
- Ensure that the power supply is loaded by transformer conversion;
- When installed in contact with metal or conductor, insulation protection should be made at the contact place;
- Observe the polarity before installing, connect properly to prevent damage to the light strip;
- Please prevent static discharges when installing;
- Provide anti-corrosion environment for products, avoiding adverse factors such as wet water drops;
- Working temperature is -20°C~40°C.