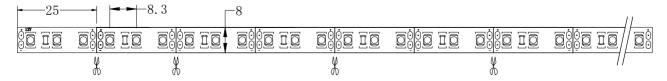

----------------------------------|
| SC-TM-XX  | SC-TMP-XX    | IP65  | PU glue potted      | 5<br>5<br>7                             |
|           | SC-TMS-XX    | IF OJ | Silicon sleeved     | 11—11—1<br>14—11—1                      |
|           | SC-SF-TM-XX  | IP68  | Silicon extrusion   | ф                                       |
| SC-TM-XX2 | SC-TMD-XX2   | IP64  | Slim PU glue potted | 2 2 8 2 8 2 8 2 8 2 8 2 8 2 8 2 8 2 8 2 |
|           | SC-TMP-XX2   | IP65  | PU glue potted      | ↑<br>• 10 — 1                           |
|           | SC-TMS-XX2   | 11-03 | Silicon sleeved     | ¥<br>11—11—4                            |
|           | SC-SF-TM-XX2 | IP68  | Silicon extrusion   | φ <u> </u>                              |

### **Dimension:**

Unit:(mm)

12V 60LED



12V 120LED





# **Connection diagram:**



## Packing instruction



# Installation requirement:

- 1. The LED strip and accessories can't be squeezed or folded;
- 2. PCB conductive parts can't be damaged when installation;
- 3. Installation must conform to electrical safety standard. The LED strip can only be installed by professionals;
- 4. Ensure power supply transform operating load with transformer;
- 5. When install on metal or conductor surface, insulation protection need to be provided to the contact area;
- 6. Observe positive and negative polarity, ensure correct connection to avoid damaging LED strip;
- 7. When installation, please prevent static electricity;
- 8. The product need anti-corrosion environment, such as, avoiding damp, water drop or other adverse elements.

2017-08-16