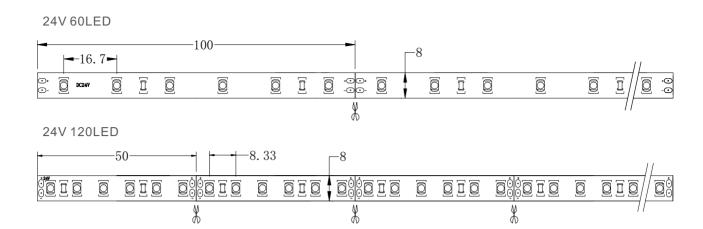

--------------------------------|
| SC-TM-XX  | SC-TMP-XX    | IP65  | PU glue potted      | 5<br>5<br>7                             |
|           | SC-TMS-XX    | IF OJ | Silicon sleeved     | 11—11—1<br>14—11—1                      |
|           | SC-SF-TM-XX  | IP68  | Silicon extrusion   | ф                                       |
| SC-TM-XX2 | SC-TMD-XX2   | IP64  | Slim PU glue potted | 2 2 8 2 8 2 8 2 8 2 8 2 8 2 8 2 8 2 8 2 |
|           | SC-TMP-XX2   | IP65  | PU glue potted      | ↑<br>• 10 — 1                           |
|           | SC-TMS-XX2   | 11-03 | Silicon sleeved     | ¥<br>11—11—4                            |
|           | SC-SF-TM-XX2 | IP68  | Silicon extrusion   | φ <u> </u>                              |

### **Dimension:**

Unit:(mm)

12V 60LED



12V 120LED





# **Connection diagram:**



## Packing instruction



# Installation requirement:

- 1. The LED strip and accessories can't be squeezed or folded;
- 2. PCB conductive parts can't be damaged when installation;
- 3. Installation must conform to electrical safety standard. The LED strip can only be installed by professionals;
- 4. Ensure power supply transform operating load with transformer;
- 5. When install on metal or conductor surface, insulation protection need to be provided to the contact area;
- 6. Observe positive and negative polarity, ensure correct connection to avoid damaging LED strip;
- 7. When installation, please prevent static electricity;
- 8. The product need anti-corrosion environment, such as, avoiding damp, water drop or other adverse elements.

2017-08-16