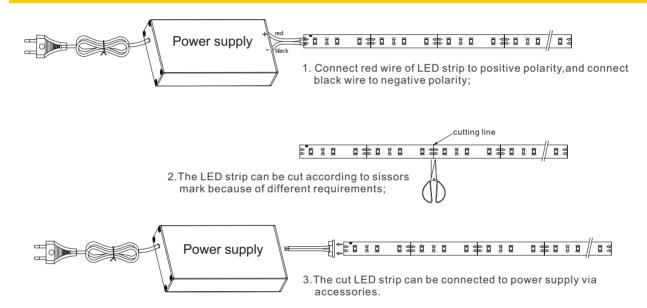

---|
| SC-TM-XX  | SC-TMP-XX    | IP65  | PU glue potted      | 5<br>5<br>7                             |
|           | SC-TMS-XX    | IF OJ | Silicon sleeved     | 11—11—1<br>14—11—1                      |
|           | SC-SF-TM-XX  | IP68  | Silicon extrusion   | ф                                       |
| SC-TM-XX2 | SC-TMD-XX2   | IP64  | Slim PU glue potted | 2 2 8 2 8 2 8 2 8 2 8 2 8 2 8 2 8 2 8 2 |
|           | SC-TMP-XX2   | IP65  | PU glue potted      | ↑<br>• 10 — 1                           |
|           | SC-TMS-XX2   | 11-03 | Silicon sleeved     | ¥<br>11—11—4                            |
|           | SC-SF-TM-XX2 | IP68  | Silicon extrusion   | φ <u> </u>                              |

### **Dimension:**

Unit:(mm)

12V 60LED



12V 120LED





# **Connection diagram:**



## Packing instruction



# Installation requirement:

- 1. The LED strip and accessories can't be squeezed or folded;
- 2. PCB conductive parts can't be damaged when installation;
- 3. Installation must conform to electrical safety standard. The LED strip can only be installed by professionals;
- 4. Ensure power supply transform operating load with transformer;
- 5. When install on metal or conductor surface, insulation protection need to be provided to the contact area;
- 6. Observe positive and negative polarity, ensure correct connection to avoid damaging LED strip;
- 7. When installation, please prevent static electricity;
- 8. The product need anti-corrosion environment, such as, avoiding damp, water drop or other adverse elements.

2017-08-16