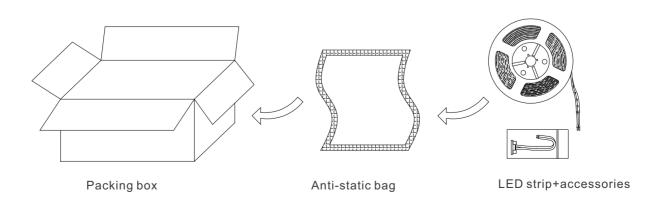

XX    | IP65  | PU glue potted      | 5<br>5<br>7                             |
|           | SC-TMS-XX    | IF OJ | Silicon sleeved     | 11—11—1<br>14—11—1                      |
|           | SC-SF-TM-XX  | IP68  | Silicon extrusion   | ф                                       |
| SC-TM-XX2 | SC-TMD-XX2   | IP64  | Slim PU glue potted | 2 2 8 2 8 2 8 2 8 2 8 2 8 2 8 2 8 2 8 2 |
|           | SC-TMP-XX2   | IP65  | PU glue potted      | ↑<br>• 10 — 1                           |
|           | SC-TMS-XX2   | 11-03 | Silicon sleeved     | ¥<br>11—11—4                            |
|           | SC-SF-TM-XX2 | IP68  | Silicon extrusion   | φ <u> </u>                              |

### **Dimension:**

Unit:(mm)

12V 60LED



12V 120LED





# **Connection diagram:**



## Packing instruction



# Installation requirement:

- 1. The LED strip and accessories can't be squeezed or folded;
- 2. PCB conductive parts can't be damaged when installation;
- 3. Installation must conform to electrical safety standard. The LED strip can only be installed by professionals;
- 4. Ensure power supply transform operating load with transformer;
- 5. When install on metal or conductor surface, insulation protection need to be provided to the contact area;
- 6. Observe positive and negative polarity, ensure correct connection to avoid damaging LED strip;
- 7. When installation, please prevent static electricity;
- 8. The product need anti-corrosion environment, such as, avoiding damp, water drop or other adverse elements.

2017-08-16