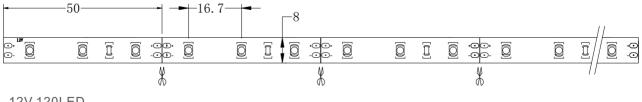

------|-----------------------------------------|
| SC-TM-XX  | SC-TMP-XX    | IP65  | PU glue potted      | 5<br>5<br>7                             |
|           | SC-TMS-XX    | IF OJ | Silicon sleeved     | 11—11—1<br>14—11—1                      |
|           | SC-SF-TM-XX  | IP68  | Silicon extrusion   | ф                                       |
| SC-TM-XX2 | SC-TMD-XX2   | IP64  | Slim PU glue potted | 2 2 8 2 8 2 8 2 8 2 8 2 8 2 8 2 8 2 8 2 |
|           | SC-TMP-XX2   | IP65  | PU glue potted      | ↑<br>• 10 — 1                           |
|           | SC-TMS-XX2   | 11-03 | Silicon sleeved     | ¥<br>11—11—4                            |
|           | SC-SF-TM-XX2 | IP68  | Silicon extrusion   | φ <u> </u>                              |

### **Dimension:**

Unit:(mm)

12V 60LED



12V 120LED





# **Connection diagram:**



## Packing instruction



# Installation requirement:

- 1. The LED strip and accessories can't be squeezed or folded;
- 2. PCB conductive parts can't be damaged when installation;
- 3. Installation must conform to electrical safety standard. The LED strip can only be installed by professionals;
- 4. Ensure power supply transform operating load with transformer;
- 5. When install on metal or conductor surface, insulation protection need to be provided to the contact area;
- 6. Observe positive and negative polarity, ensure correct connection to avoid damaging LED strip;
- 7. When installation, please prevent static electricity;
- 8. The product need anti-corrosion environment, such as, avoiding damp, water drop or other adverse elements.

2017