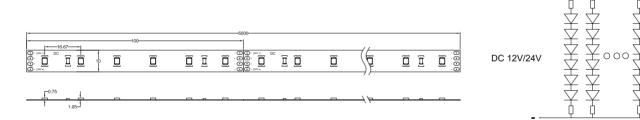

------------|----------|---------------------|-------------------|-------------------|--------------------|---------------|-----|------------------------------------------|
| SC-DC-X | W     | 390               | 3528     | 60                  | 120               | 12/24             | 0.4/0.2            | 4.8           | 80  | 5                                        |
|         | WW    | 330               |          |                     |                   |                   |                    |               |     |                                          |
|         | NW    | 320               |          |                     |                   |                   |                    |               |     |                                          |

## Size drawing:

Unit:(mm)



## **Connection diagram:**

12V wiring diagram



## **Installation diagram:**

1. Cut the light off.



3. Open the end cover and insert the light bar into the terminal and place it under the copper sheet.



4. Close the end cover and the installation is completed.



#### Packaging drawing



Tel:+86-755-27608650 Fax:+86-755-27608651 sales@signcomplex.com Yijia Industrial Park, Fuqian Road, Guanlan Town, Baoan, Shenzhen, Guangdong, China

#### Considerations of the product:

- 1. The light bar and other accessories should be free of pressure.
- 2. Don't damage conductor parts of the circuit board at the time of installation.
- 3. The installation of the light bar should be made at the condition complying with electrical safety standard and only be carried out by professional personnel