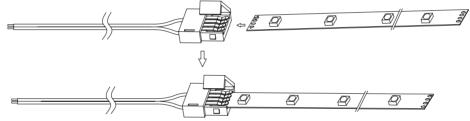

## **Installation diagram:**

1. Cut the light off.

3. Open the end cover and insert the light bar into the terminal and place it under the copper sheet.

4. Close the end cover and the installation is completed.