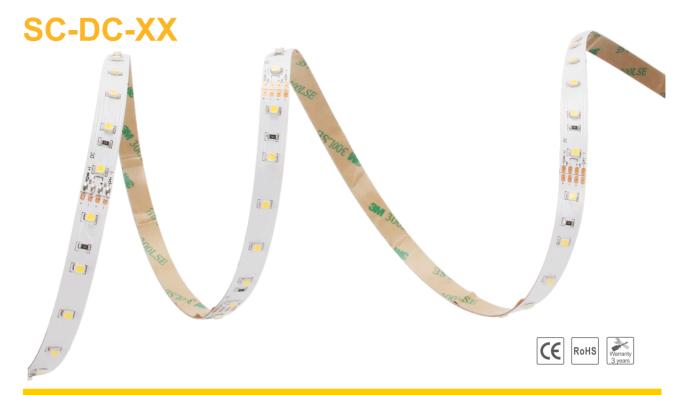

#### Product description:

3528 12V/24V share monocolor light bar.

#### **Product characteristics:**

- 1.3528 assembled LEDs;
- 2. Color rendering index: CRI80;
- 3. May be cut short to meet the requirement of different lengths;
- 4. Adopt 12V/24V selective connected power supply mode;
- 5. CE, ROHS, quality guarantee for three years.
- 6. Waterproofing grade: IP20
- 7. Customized package