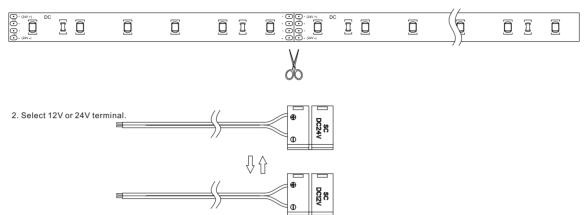

## **Connection diagram:**

12V wiring diagram

## **Installation diagram:**

1. Cut the light off.

3. Open the end cover and insert the light bar into the terminal and place it under the copper sheet.

4. Close the end cover and the installation is completed.