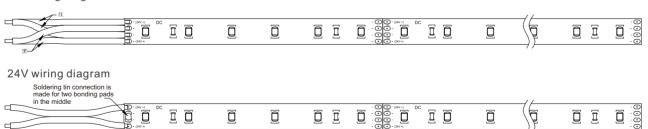

---------------|-------------------|--------------------|---------------|-----|------------------------------------------|
| SC-DC-X | W     | 390               | 3528     | 60                  | 120               | 12/24             | 0.4/0.2            | 4.8           | 80  | 5                                        |
|         | WW    | 330               |          |                     |                   |                   |                    |               |     |                                          |
|         | NW    | 320               |          |                     |                   |                   |                    |               |     |                                          |

## Size drawing:

Unit:(mm)



## **Connection diagram:**

12V wiring diagram



## **Installation diagram:**

1. Cut the light off.



3. Open the end cover and insert the light bar into the terminal and place it under the copper sheet.



4. Close the end cover and the installation is completed.



#### Packaging drawing



Tel:+86-755-27608650 Fax:+86-755-27608651 sales@signcomplex.com Yijia Industrial Park, Fuqian Road, Guanlan Town, Baoan, Shenzhen, Guangdong, China

#### Considerations of the product:

- 1. The light bar and other accessories should be free of pressure.
- 2. Don't damage conductor parts of the circuit board at the time of installation.
- 3. The installation of the light bar should be made at the condition complying with electrical safety standard and only be carried out by professional personnel.
- 4. Ensure to use power transformer to convert