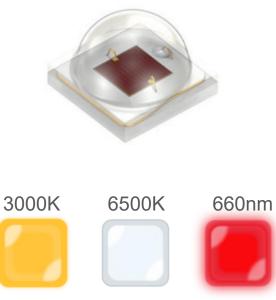

#### **01.** Full spectrum+660nm red light

Spectrum LED and high quality SMD3030 package , 660nm red light.

Signcomplex professional LED grow lights you can control many aspects of crop growth to get better business results.

#### 660nm red light