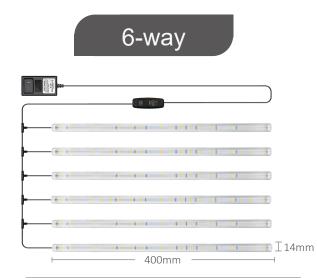

Support 2-way, 4-way and 6-way connection.

| LED Type:   | SMD3030              |  |
|-------------|----------------------|--|
| Color:      | R+W(6500K)+WW(3000K) |  |
| Lux:        | 8000lx               |  |
| PPFD:       | 160µmol/m²/ s        |  |
| LED Qty.:   | 126PCS               |  |
| Power:      | 30W/PCS              |  |
| Voltage:    | 12V                  |  |
| IP:         | IP65                 |  |
| Beam angle: | 120°                 |  |
|             |                      |  |