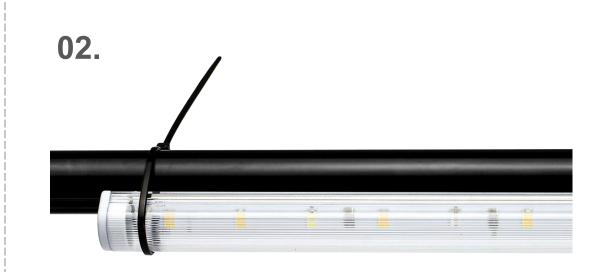

# Installation method

01.

The double-side tape behind each light strip can be sticked to the wall or the wooden board.

The black wire tie included in the accessories can fix the light to the bracket.