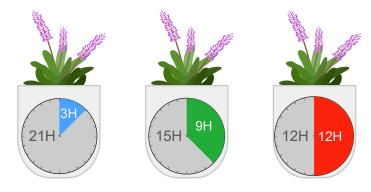

## **03.** Auto timing function

On/off and 3 types of timing setting to meet different daily cycle.

Page04