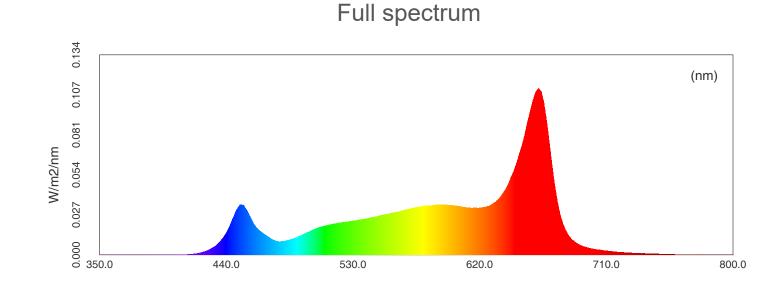

#### **01.** Full spectrum+660nm red light

Spectrum LED and high quality SMD3030 package , 660nm red light.

Signcomplex professional LED grow lights you can control many aspects of crop growth to get better business results.

#### 660nm red light