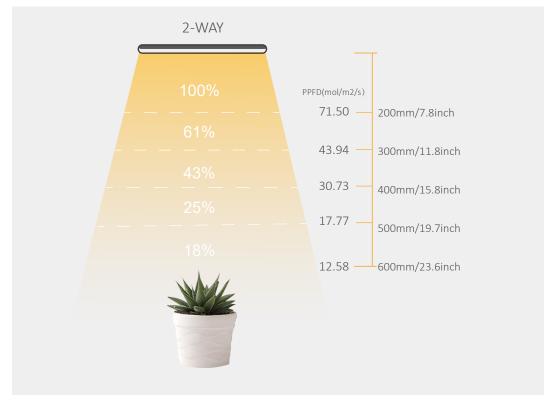

Support 2-way, 4-way and 6-way connection.

#### **Parameter**

4-way

| LED Type: | SMD3030              |
|-----------|----------------------|
| Color:    | R+W(6500K)+WW(3000K) |
| Lux:      | 3200lx               |
| PPFD:     | 72µmol/m²/ s         |
| LED Qty.: | 42PCS                |
| Power:    | 10W/PCS              |
| Voltage:  | 12V                  |
| IP:       | IP65                 |
| Beam ang  | le: 120°             |

| LED Type:   | SMD3030              |
|-------------|----------------------|
| Color:      | R+W(6500K)+WW(3000K) |
| Lux:        | 6500lx               |
| PPFD:       | 130µmol/m²/ s        |
| LED Qty.:   | 84PCS                |
| Power:      | 20W/PCS              |
| Voltage:    | 12V                  |
| IP:         | IP65                 |
| Beam angle: | 120°                 |
|             |                      |

| LED Type:   | SMD3030              |  |
|-------------|----------------------|--|
| Color:      | R+W(6500K)+WW(3000K) |  |
| Lux:        | 8000lx               |  |
| PPFD:       | 160µmol/m²/ s        |  |
| LED Qty.:   | 126PCS               |  |
| Power:      | 30W/PCS              |  |
| Voltage:    | 12V                  |  |
| IP:         | IP65                 |  |
| Beam angle: | 120°                 |  |
|             |                      |  |