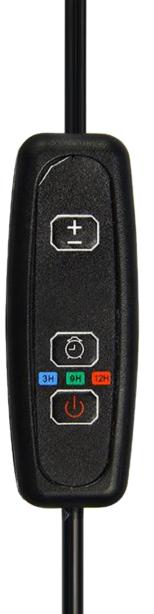

#### **02.** 10 level brightness

10%-100% light photons touch stepless dimming,4K refresh rate without flciker under camera shooting.