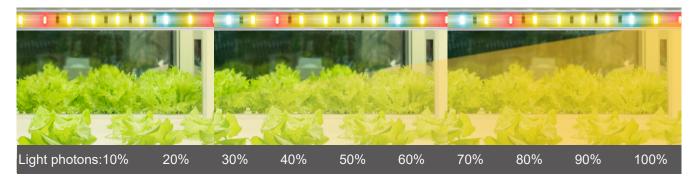

#### **02.** 10 level brightness

10%-100% light photons touch stepless dimming,4K refresh rate without flciker under camera shooting.