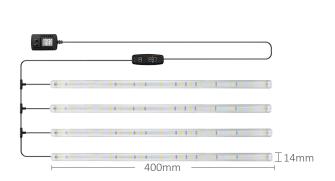

Support 2-way, 4-way and 6-way connection.

| LED Type:   | SMD3030              |
|-------------|----------------------|
| Color:      | R+W(6500K)+WW(3000K) |
| Lux:        | 6500lx               |
| PPFD:       | 130µmol/m²/ s        |
| LED Qty.:   | 84PCS                |
| Power:      | 20W/PCS              |
| Voltage:    | 12V                  |
| IP:         | IP65                 |
| Beam angle: | 120°                 |
|             |                      |