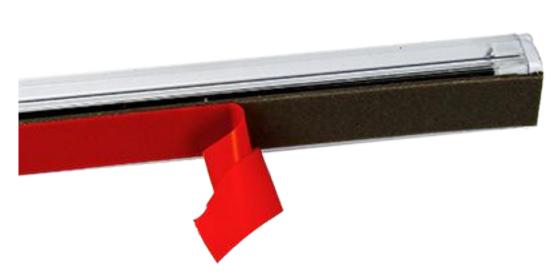

# Installation method

01.

The double-side tape behind each light strip can be sticked to the wall or the wooden board.

The black wire tie included in the accessories can fix the light to the bracket.