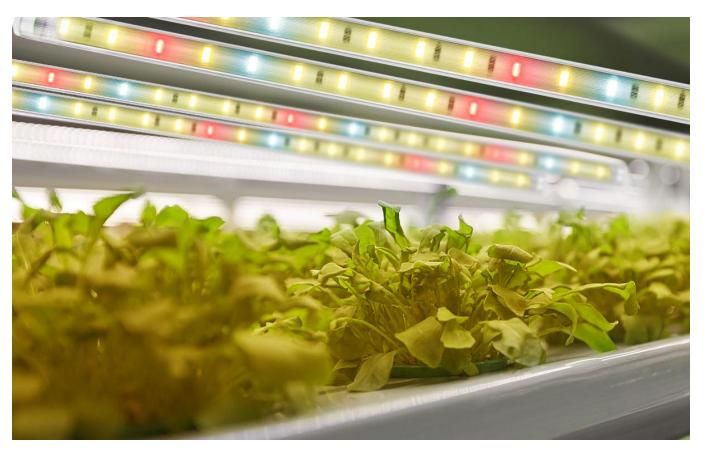

# **Description**

LED plant grow light strip provides light compensation to plants in accordance with the natural law of plant growth and the principle of photosynthesis, which can promote rooting, germination, growth, prolong the blooming period, and improve quality, etc.

#### **01.** Full spectrum+660nm red light

Spectrum LED and high quality SMD3030 package , 660nm red light.

Signcomplex professional LED grow lights you can control many aspects of crop growth to get better business results.