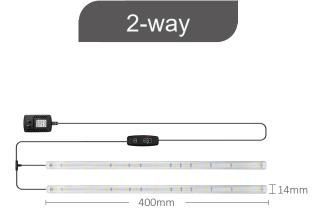

Support 2-way, 4-way and 6-way connection.

#### **Parameter**

4-way

| LED Type: | SMD3030              |
|-----------|----------------------|
| Color:    | R+W(6500K)+WW(3000K) |
| Lux:      | 3200lx               |
| PPFD:     | 72µmol/m²/ s         |
| LED Qty.: | 42PCS                |
| Power:    | 10W/PCS              |
| Voltage:  | 12V                  |
| IP:       | IP65                 |
| Beam ang  | le: 120°             |