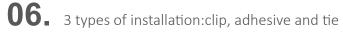

# Installation method

01.

The double-side tape behind each light strip can be sticked to the wall or the wooden board.

The black wire tie included in the accessories can fix the light to the bracket.