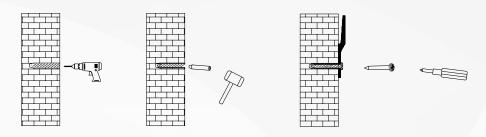

#### **♦** Installation (hook)

- 1. Draw a 0.5 meter horizontal line on the wall with the gradienter
- 2. Use the hook to attach the horizontal line, use the pencil to draw 3 points through the screw hole

3. Drill 3 holes on the 3 points with percussion drill, and insert rubber plugs, stick the hooks on the wall and screw in the screws.

4. Hang up the mirror and two people is suggested to operate

5. The mirror is close to the wall and the installation is completed

#### **♦** Installation (hardy hole)

1. Measure the center distance of the two hardy holes in the frame with the measuring tape

2. According to the measured distance, use the pencil to draw 2 points on the wall

3. Drill 2 holes on the 2 points with percussion drill, and insert rubber plugs, screw in the screws.

4. Hang up the mirror and two people is suggested to operate