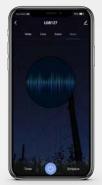

# 3 Music, lighting and rhythm function

Under the RGB mode, the lighting will change as the music changes