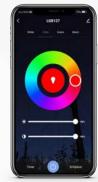

# 4 Color Settings

RGB Color Settings

3 Color Settings:6000K-4000K-3000K

6000 K 3000 K

#### 3 Color Settings:6000K-4000K-3000K

## 6 Stepless Dimming

Intelligent touch switch, adjust color and brightness as you like

**50%** Brightness **100%** Brightness **75% 25%** Brightness **5%** Brightness Brightness