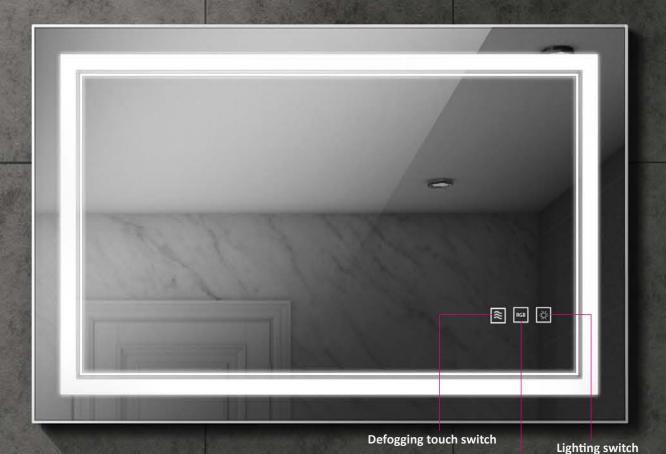

#### **User guide of LED smart mirror**

- ◆ The switch button is a light touch switch with high sensitivity
- Defogging touch switch Button showing blue for standby, click touch button once showing white for work, long press touch button 5-8S to enter the mobile phone connection state (flash lightings)
- RGB touch button Click touch button once to turn on the function, double-click the touch button to close, single touch to change 8 colors, long press the touch button 3S to adjust the brightness (brightness is infinitely switched from 5%-100%)
- Color temperature touch button Click the touch button once to open, double-click the touch button to close, single touch to change 3000K- 6000K, long press the touch button 3S to adjust the brightness (steplessly switching brightness from 5%-100%)