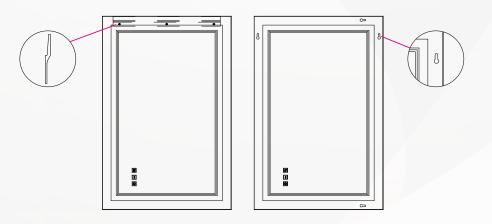

3000K

6000 K 3000 K



#### 3 Color Settings:6000K-4000K-3000K





## 6 Stepless Dimming

Intelligent touch switch, adjust color and brightness as you like



**50%** Brightness **100%** Brightness **75% 25%** Brightness **5%** Brightness Brightness

### 7 High Definition Imaging

5MM HD environment-friendly silver mirror, no deformation, high distortion, clear imaging, anti-corrosion, fast fog dispersion



#### 8 5MM High Definition No Bronze Silver Mirror

More Durable / High Definition / Anti-Oxidation / Multi-Layers Protection



#### 9 Safe explosion-proof

High viscosity protective film with explosion-proof glass, broken without splash, to keep you and your family safe





## 10 Support horizontal and vertical hanging



# 11 Support hardy hole and hook, two quick installations





# **Product specifications**



# **Product specifications**

| Model                   | Width<br>(a) | Length<br>(b) | Thichness<br>(c) | Color<br>temperature<br>(K) |                             | Power<br>N)                  | RGB<br>total<br>power<br>(W) | Power<br>(W) | Defogger<br>Power<br>(W) |
|-------------------------|--------------|---------------|------------------|-----------------------------|-----------------------------|------------------------------|------------------------------|--------------|--------------------------|
| SC-SM2028-24W-R01-A-RGB | 20"          | 28"           |                  |                             | Red<br>Green<br>Blue        | 10<br>10<br>10               | 26                           | 24           | 15                       |
| SC-SM2