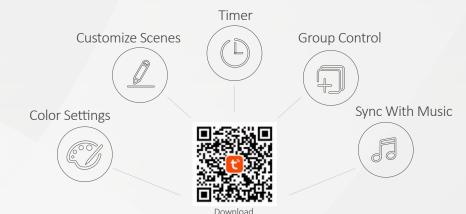

#### Remote control

**Smart settings**Download the Tuya app to enjoy a smarter home life

Tuya Smart APP

16 Million colors

Warm white to daylight

Scene simulation

Music, lighting and rhythm function