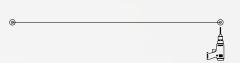

#### **♦** Installation (hook)

- 1. Draw a 0.5 meter horizontal line on the wall with the gradienter
- 2. Use the hook to attach the horizontal line, use the pencil to draw 3 points through the screw hole

3. Drill 3 holes on the 3 points with percussion drill, and insert rubber plugs, stick the hooks on the wall and screw in the screws.

4. Hang up the mirror and two people is suggested to operate

5. The mirror is close to the wall and the installation is completed