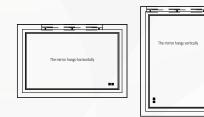

long press the touch button 3S to adjust the brightness (brightness is infinitely switched from 5%-100%)
- Color temperature touch button Click the touch button once to open, double-click the touch button to close, single touch to change 3000K- 6000K, long press the touch button 3S to adjust the brightness (steplessly switching brightness from 5%-100%)

#### **Installation tools**



#### **♦** Installation (hook)





- 1. Draw a 0.5 meter horizontal line on the wall with the gradienter
- 2. Use the hook to attach the horizontal line, use the pencil to draw 3 points through the screw hole



3. Drill 3 holes on the 3 points with percussion drill, and insert rubber plugs, stick the hooks on the wall and screw in the screws.



4. Hang up the mirror and two people is suggested to operate



5. The mirror is close to the wall and the installation is completed

#### **♦** Installation (hardy hole)



1. Measure the center distance of the two hardy holes in the frame with the measuring tape



2. According to the measured distance, use the pencil to draw 2 points on the wall



3. Drill 2 holes on the 2 points with percussion drill, and insert rubber plugs, screw in the screws.



4. Hang up the mirror and two people is suggested to operate

# Aluminum frame Mirror Screw

Stick the mirror to the wall so that the frame slides into the hanging strip

5. The mirror is close to the wall and the installation is completed







## **Packaging diagram**



| Model                   | Size (W*L*H)      | Weight (G.W.) | Weight (N.W.) |
|-------------------------|-------------------|-