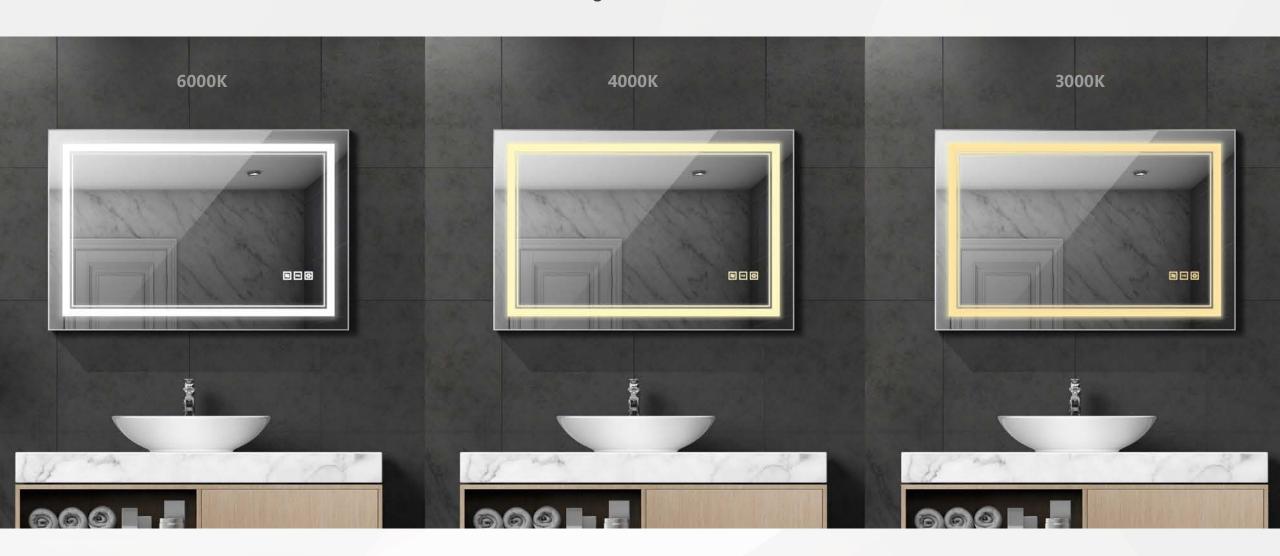

# 4 Color Settings

RGB Color Settings

3 Color Settings:6000K-4000K-3000K

6000 K 3000 K

#### 3 Color Settings:6000K-4000K-3000K