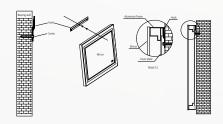

#### **Installation tools**

#### **♦** Installation (hook)

- 1. Draw a 0.5 meter horizontal line on the wall with the gradienter
- 2. Use the hook to attach the horizontal line, use the pencil to draw 3 points through the screw hole

3. Drill 3 holes on the 3 points with percussion drill, and insert rubber plugs, stick the hooks on the wall and screw in the screws.

4. Hang up the mirror and two people is suggested to operate

5. The mirror is close to the wall and the installation is completed