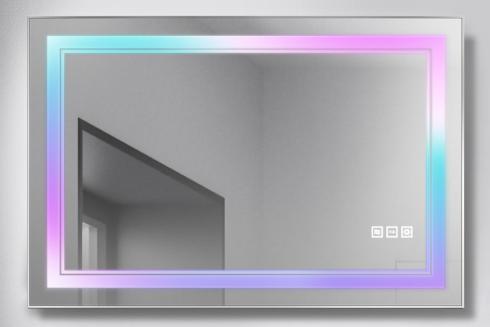

**Version A** (slim aluminum frame)









#### **Function**

# 1 Three-in-one control







Mobile phone APP Bluetooth/ WIFI double modes



#### Touch switch



#### Remote control



**Smart settings**Download the Tuya app to enjoy a smarter home life



Tuya Smart APP



16 Million colors



Warm white to daylight



Scene simulation



Music, lighting and rhythm function



# 3 Music, lighting and rhythm function

Under the RGB mode, the lighting will change as the music changes



# 4 Color Settings

RGB Color Settings



3 Color Settings:6000K-4000K-3000K

6000 K 3000 K



#### 3 Color Settings:6000K-4000K-3000K





## 6 Stepless Dimming

Intelligent touch switch, adjust color and brightness as you like



**50%** Brightness **100%** Brightness **75% 25%** Brightness **5%** Br