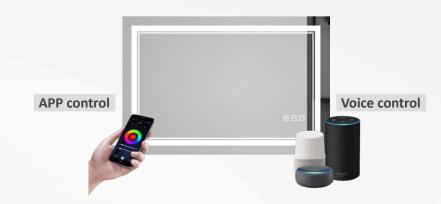

# 1 Three-in-one control

Mobile phone APP Bluetooth/ WIFI double modes

#### Remote control

**Smart settings**Download the Tuya app to enjoy a smarter home life

Tuya Smart APP

16 Million colors

Warm white to daylight

Scene simulation

Music, lighting and rhythm function