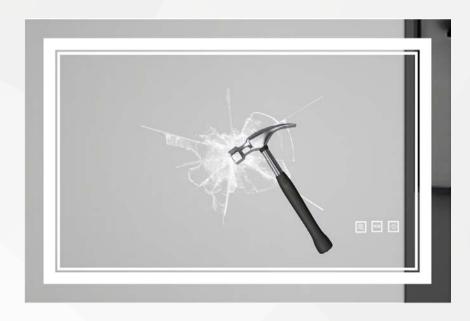

#### 9 Safe explosion-proof

High viscosity protective film with explosion-proof glass, broken without splash, to keep you and your family safe