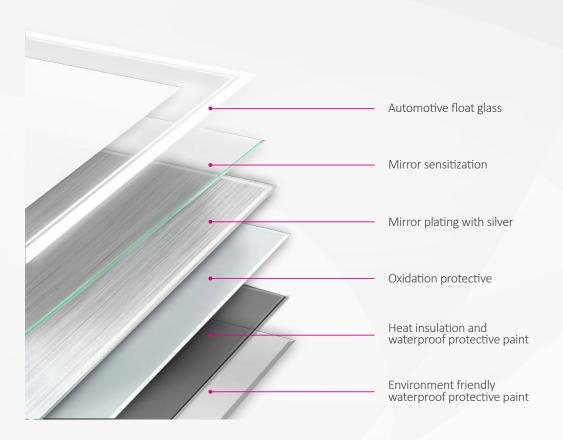

#### 8 5MM High Definition No Bronze Silver Mirror

More Durable / High Definition / Anti-Oxidation / Multi-Layers Protection