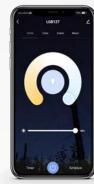

# 1 Three-in-one control

Mobile phone APP Bluetooth/ WIFI double modes

#### Remote control

**Smart settings**Download the Tuya app to enjoy a smarter home life

Tuya Smart APP

16 Million colors

Warm white to daylight

Scene simulation

Music, lighting and rhythm function