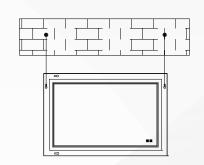

## 10 Support horizontal and vertical hanging

# 11 Support hardy hole and hook, two quick installations

# Aluminum frame Mirror Screw

Stick the mirror to the wall so that the frame slides into the hanging strip

5. The mirror is close to the wall and the installation is completed