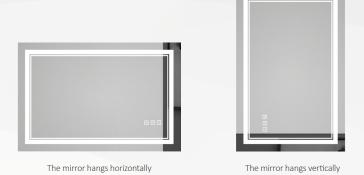

Settings

RGB Color Settings



3 Color Settings:6000K-4000K-3000K

6000 K 3000 K



#### 3 Color Settings:6000K-4000K-3000K





## 6 Stepless Dimming

Intelligent touch switch, adjust color and brightness as you like



**50%** Brightness **100%** Brightness **75% 25%** Brightness **5%** Brightness Brightness

### 7 High Definition Imaging

5MM HD environment-friendly silver mirror, no deformation, high distortion, clear imaging, anti-corrosion, fast fog dispersion



#### 8 5MM High Definition No Bronze Silver Mirror

More Durable / High Definition / Anti-Oxidation / Multi-Layers Protection



#### 9 Safe explosion-proof

High viscosity protective film with explosion-proof glass, broken without splash, to keep you and your family safe





## 10 Support horizontal and vertical hanging



# 11 Support hardy hole and hook, two quick installations





# **Product specifications**



# **Product specifications**

| Model                   | Width<br>(a) | Length<br>(b) | Thichness<br>(c) | Color<br>temperature<br>(K) |                             | Power<br>N)                  | RGB<br>total<br>power<br>(W) | Power<br>(W) | Defogger<br>Power<br>(W) |
|-------------------------|--------------|---------------|------------------|-----------------------------|-----------------------------|------------------------------|------------------------------|--------------|--------------------------|
| SC-SM2028-24W-R01-A-RGB | 20"          | 28"           |                  |                             | Red<br>Green<br>Blue        | 10<br>10<br>10               | 26