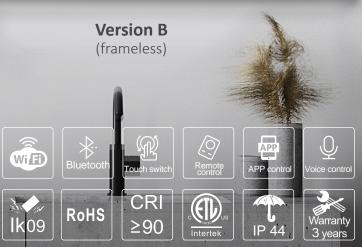

# 1 Three-in-one control

Mobile phone APP Bluetooth/ WIFI double modes

#### Touch switch

#### Remote control

**Smart settings**Download the Tuya app to enjoy a smarter home life

Tuya Smart APP

16 Million colors

Warm white to daylight

Scene simulation

Music, lighting and rhythm function

| CRI | Input voltage (V) | PF   |  |
|-----|-------------------|------|--|
| ≥90 | 100-130V          | >0.9 |  |

**RGB Lighting switch** 

Signcomplex | light and smart