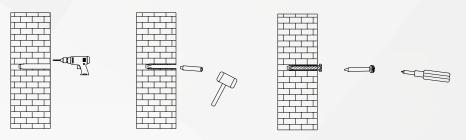

#### **Installation tools**

#### **♦** Installation (hook)

- 1. Draw a 0.5 meter horizontal line on the wall with the gradienter
- 2. Use the hook to attach the horizontal line, use the pencil to draw 3 points through the screw hole

3. Drill 3 holes on the 3 points with percussion drill, and insert rubber plugs, stick the hooks on the wall and screw in the screws.

4. Hang up the mirror and two people is suggested to operate

5. The mirror is close to the wall and the installation is completed

#### **♦** Installation (hardy hole)

1. Measure the center distance of the two hardy holes in the frame with the measuring tape

2. According to the measured distance, use the pencil to draw 2 points on the wall

3. Drill 2 holes on the 2 points with percussion drill, and insert rubber plugs, screw in the screws.

4. Hang up the mirror and two people is suggested to operate