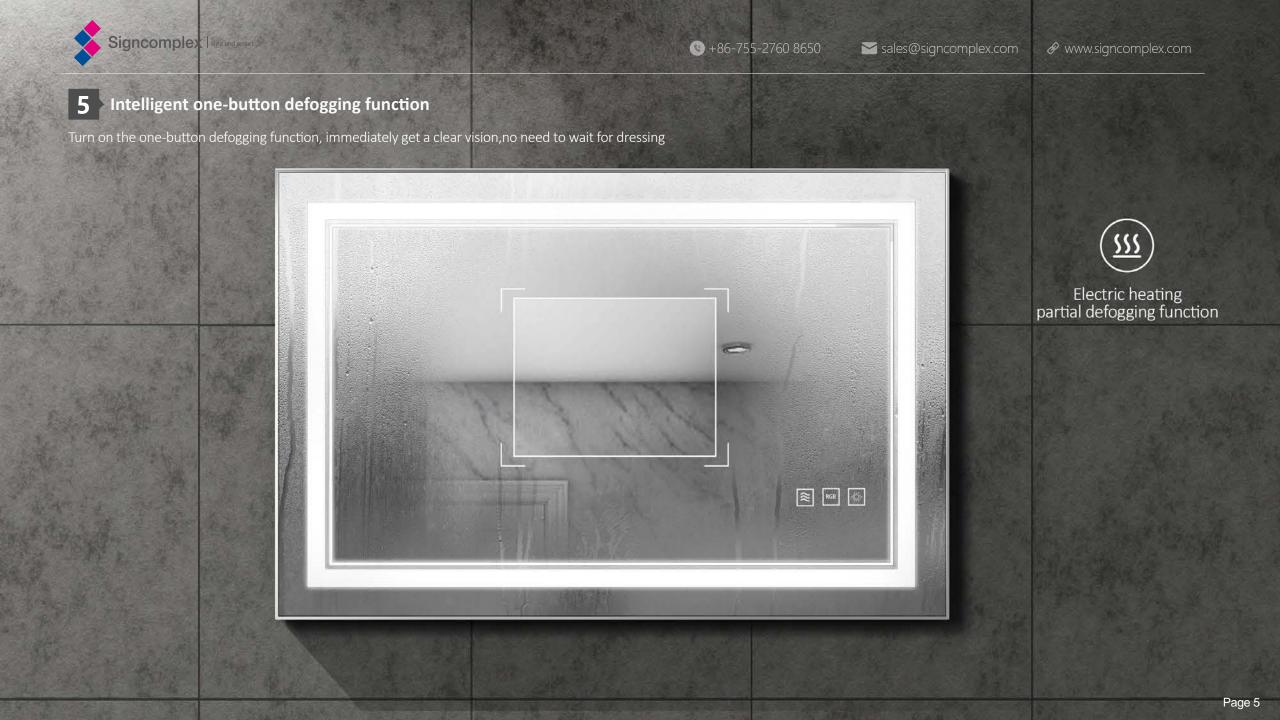

### 7 High Definition Imaging

5MM HD environment-friendly silver mirror, no deformation, high distortion, clear imaging, anti-corrosion, fast fog dispersion