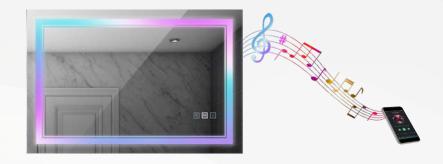

# 3 Music, lighting and rhythm function

Under the RGB mode, the lighting will change as the music changes