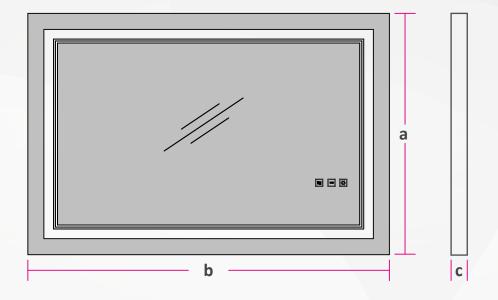

# **Product specifications**

# **Product specifications**

| Model                   | Width<br>(a) | Length<br>(b) | Thichness<br>(c) | Color<br>temperature<br>(K) |                             | Power<br>N)                  | RGB<br>total<br>power<br>(W) | Power<br>(W) | Defogger<br>Power<br>(W) |
|-------------------------|--------------|---------------|------------------|-----------------------------|-----------------------------|------------------------------|------------------------------|--------------|--------------------------|
| SC-SM2028-24W-R01-A-RGB | 20"          | 28"           |                  |                             | Red<br>Green<br>Blue        | 10<br>10<br>10               | 26                           | 24           | 15                       |
| SC-SM2432-28W-R01-A-RGB | 24"          | 32"           |                  |                             | Red<br>Green<br>Blue<br>Red | 11.5<br>11.5<br>11.5<br>12.5 | 27                           | 28           | 30                       |
| SC-SM2436-30W-R01-A-RGB | 24"          | 36"           |                  | 000014                      | Green<br>Blue               | 12.5<br>12.5                 | 28                           | 30           | 30                       |
| SC-SM2836-32W-R01-A-RGB | 28"          | 36"           | 1.6"             | 3000K<br>-<br>6000K         | Red<br>Green<br>Blue        | 13.5<br>13.5<br>13.5         | 29                           | 32           | 30                       |
| SC-SM2028-24W-R01-B-RGB | 20"          | 28"           |                  | RGB                         | Red<br>Green<br>Blue        | 10<br>10<br>10               | 26                           | 24           | 15                       |
| SC-SM2432-28W-R01-B-RGB | 24"          | 32"           |                  |                             | Red<br>Green<br>Blue        | 11.5<br>11.5<br>11.5         | 27                           | 28           | 30                       |
| SC-SM2436-30W-R01-B-RGB | 24"          | 36"           |                  |                             | Red<br>Green<br>Blue        | 12.5<br>12.5<br>12.5         | 28                           | 30           | 30                       |
| SC-SM2836-32W-R01-B-RGB | 28"          | 36"           |                  |                             | Red<br>Green<br>Blue        | 13.5<br>13.5<br>13.5         | 29                           | 32           | 30                       |