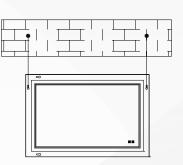

# **10** Support horizontal and vertical hanging

The mirror hangs horizontally

The mirror hangs vertically

# **11** Support hardy hole and hook, two quick installations