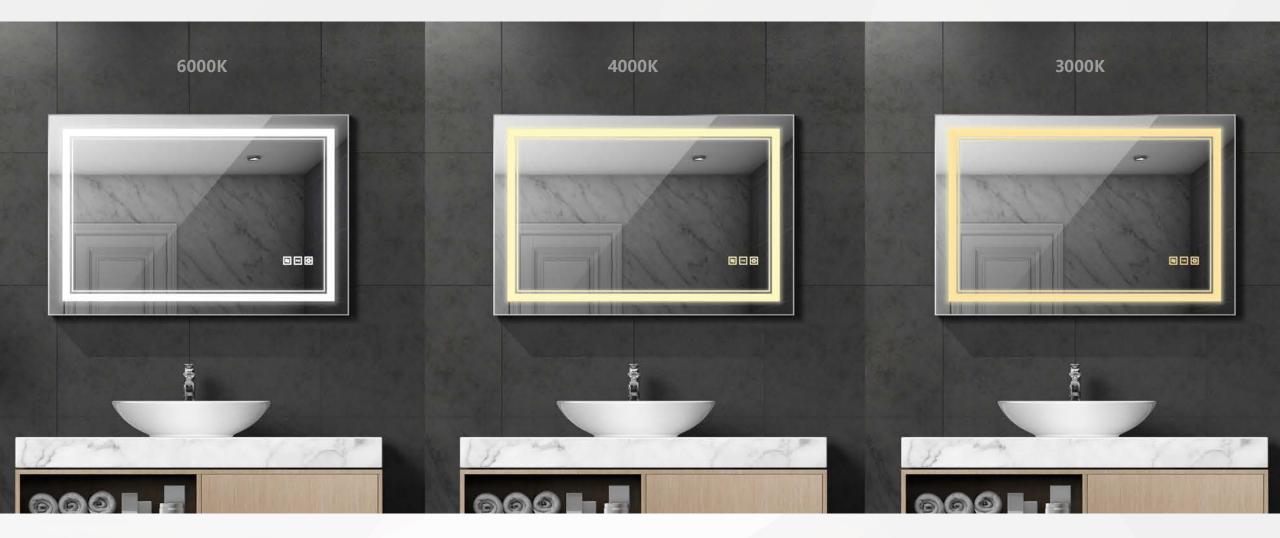

R APP control Uoice control Voice control Voice control Varranty 3 years



### **Function**

1 Three-in-one control

Smart control

Bluetooth Wi/E Mobile phone APP Bluetooth/ WIFI double modes

Voice control **APP control** 

Touch switch







**Smart settings** Download the Tuya app to enjoy a smarter home life





### 3 Music, lighting and rhythm function

Under the RGB mode, the lighting will change as the music changes







#### RGB Color Settings









### 3 Color Settings:6000K-4000K-3000K





#### 🕑 +86-755-2760 8650 🛛 🖌 sales@signcomplex.com

#### & www.signcomplex.com

# 5 Intelligent one-button defogging function

Turn on the one-button defogging function, immediately get a clear vision, no need to wait for dressing





Electric heating partial defogging function



### 6 Stepless Dimming

Intelligent touch switch, adjust color and brightness as you like

# 7 High Definition Imaging

5MM HD environment-friendly silver mirror, no deformation, high distortion, clear imaging, anti-corrosion, fast fog dispersion









### 8 5MM High Definition No Bronze Silver Mirror

More Durable /High Definition /Anti-Oxidation /Multi-Layers Protection



# 9 Safe explosion-proof

High viscosity protective film with explosion-proof glass, broken without splash, to keep you and your fam