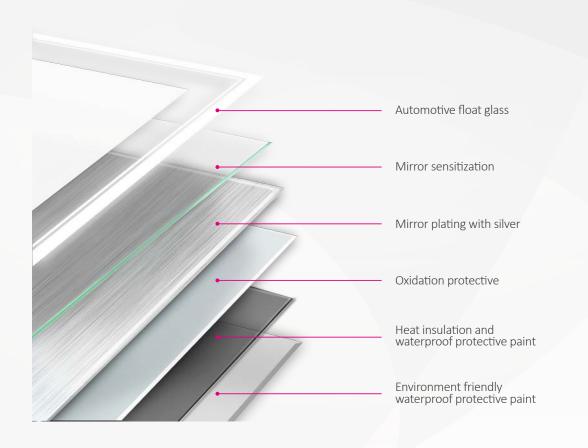

# 7 High Definition Imaging

5MM HD environment-friendly silver mirror, no deformation, high distortion, clear imaging, anti-corrosion, fast fog dispersion

### 8 5MM High Definition No Bronze Silver Mirror

More Durable /High Definition /Anti-Oxidation /Multi-Layers Protection