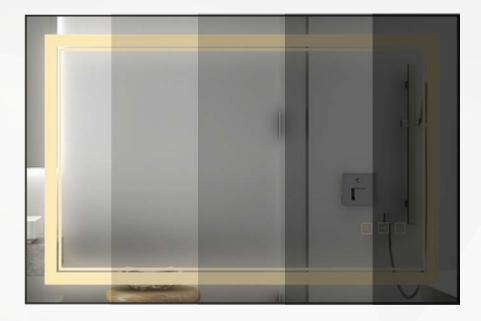

### 3 Music, lighting and rhythm function

Under the RGB mode, the lighting will change as the music changes

#### RGB Color Settings