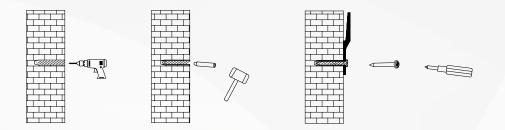

# Installation tools

### ♦ Installation (hook)

1. Draw a 0.5 meter horizontal line on the wall with the gradienter

3. Drill 3 holes on the 3 points with percussion drill, and insert rubber plugs, stick the hooks on the wall and screw in the screws.

### ◆ Installation (hardy hole)

2. According to the measured distance, use the pencil to draw 2 points on the wall

3. Drill 2 holes on the 2 points with percussion drill, and insert rubber plugs, screw in the screws.