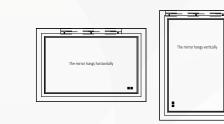

# **10** Support horizontal and vertical hanging

The mirror hangs horizontally

The mirror hangs vertically