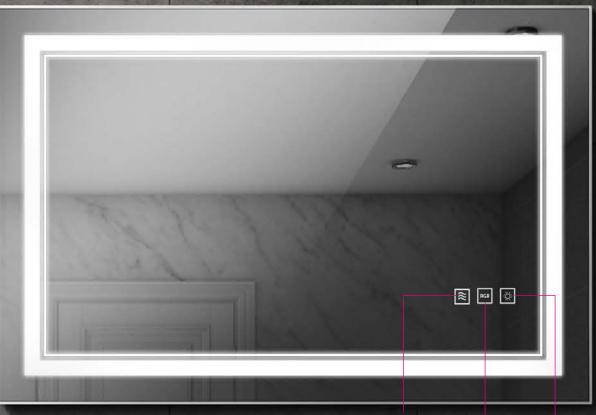

| CRI | Input voltage (V) | PF   |  |  |
|-----|-------------------|------|--|--|
| ≥90 | 220-240V          | >0.9 |  |  |

Defogging touch switch

Lighting switch

RGB Lighting switch

### User guide of LED smart mirror

- $\bullet$  The switch button is a light touch switch with high sensitivity
- Defogging touch switch

Button showing blue for standby, click touch button once showing white for work, long press touch button 5-8S to enter the mobile phone connection state (flash lightings)

#### RGB touch button

Click touch button once to turn on the function, double-click the touch button to close, single touch to change 8 colors, long press the touch button 3S to adjust the brightness (brightness is infinitely switched from 5%-100%)

#### Color temperature touch button

Click the touch button once to open, double-click the touch button to close, single touch to change 3000K- 6000K, long press the touch button 3S to adjust the brightness (steplessly switching brightness from 5%-100%)