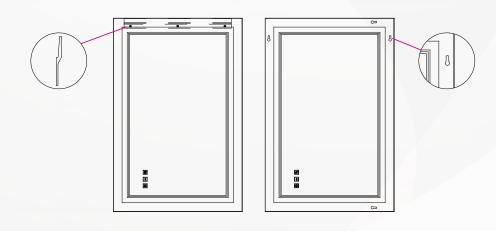

# **10** Support horizontal and vertical hanging

The mirror hangs horizontally

The mirror hangs vertically

# **11** Support hardy hole and hook, two quick installations