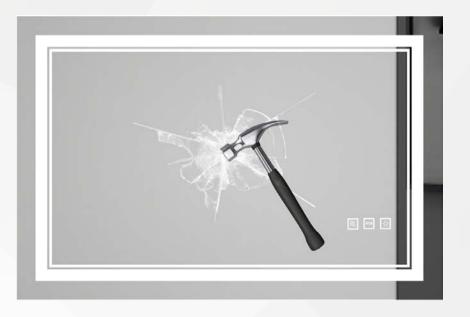

# 9 Safe explosion-proof

High viscosity protective film with explosion-proof glass, broken without splash, to keep you and your family safe