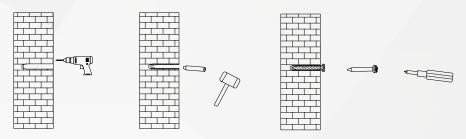

# Installation tools

### ♦ Installation (hook)

1. Draw a 0.5 meter horizontal line on the wall with the gradienter

3. Drill 3 holes on the 3 points with percussion drill, and insert rubber plugs, stick the hooks on the wall and screw in the screws.

### ◆ Installation (hardy hole)

2. According to the measured distance, use the pencil to draw 2 points on the wall

3. Drill 2 holes on the 2 points with percussion drill, and insert rubber plugs, screw in the screws.