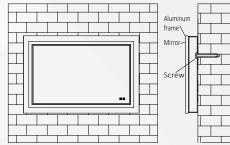

Stick the mirror to the wall so that the frame slides into the hanging strip

5. The mirror is close to the wall and the installation is completed