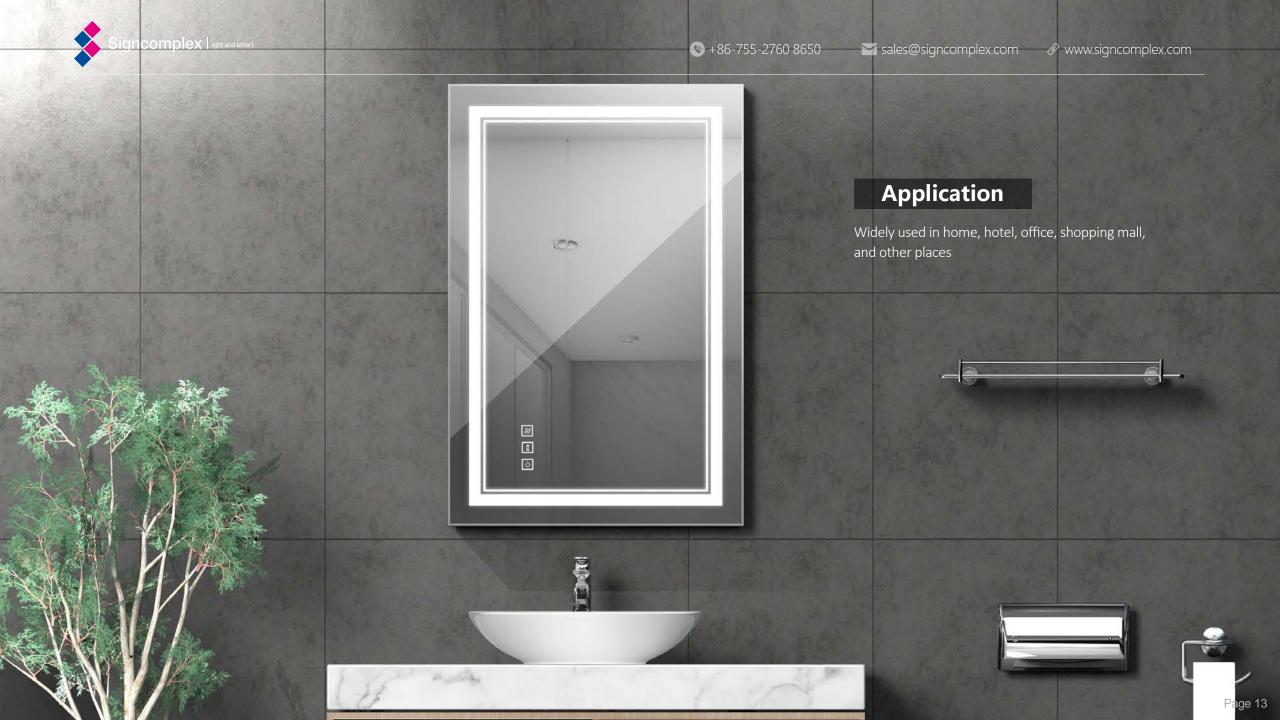

### **Function**

1 Three-in-one control

Smart control

Bluetooth Wi/E Mobile phone APP Bluetooth/ WIFI double modes

Voice control **APP control** 

Touch switch

**Smart settings** Download the Tuya app to enjoy a smarter home life