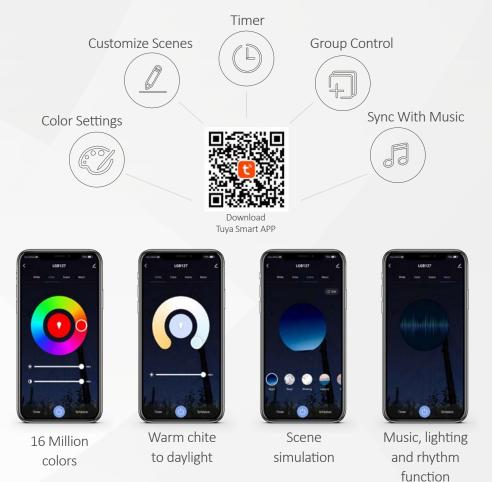

### **Function**

1 Three-in-one control

Smart control

Bluetooth Wi/E Mobile phone APP Bluetooth/ WIFI double modes

Voice control **APP control** 

Touch switch

**Smart settings** Download the Tuya app to enjoy a smarter home life

### 3 Music, lighting and rhythm function

Under the RGB mode, the lighting will change as the music changes

#### RGB Color Settings

### 3 Color Settings:6000K-4000K-3000K