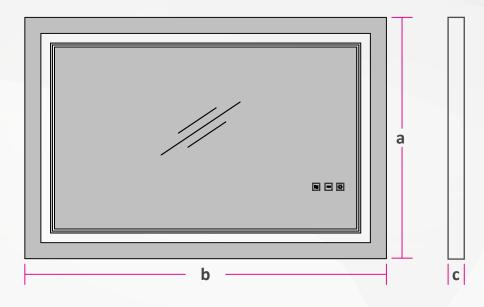

# **Product specifications**

| Model                   | Width<br>(a) | Length<br>(b) | Thichness<br>(c) | Color<br>temperature<br>(K) | RGB I                       | Power<br>N)                  | RGB<br>total<br>power<br>(W) | Power<br>(W) | Defogger<br>Power<br>(W) |
|-------------------------|--------------|---------------|------------------|-----------------------------|-----------------------------|------------------------------|------------------------------|--------------|--------------------------|
| SC-SM2028-24W-R02-A-RGB | 500mm        | 700mm         |                  |                             | Red<br>Green<br>Blue        | 10<br>10<br>10               | 26                           | 24           | 15                       |
| SC-SM2432-28W-R02-A-RGB | 600mm        | 800mm         |                  |                             | Red<br>Green<br>Blue<br>Red | 11.5<br>11.5<br>11.5<br>12.5 | 27                           | 28           | 30                       |
| SC-SM2436-30W-R02-A-RGB | 600mm        | 900mm         |                  | 3000K                       | Green<br>Blue<br>Red        | 12.5<br>12.5<br>12.5<br>13.5 | 28                           | 30           | 30                       |
| SC-SM2836-32W-R02-A-RGB | 700mm        | 900mm         | 40mm             | -<br>6000K                  | Green<br>Blue<br>Red        | 13.5<br>13.5<br>13.5<br>10   | 29                           | 32           | 30                       |
| SC-SM2028-24W-R02-B-RGB | 500mm        | 700mm         |                  | RGB                         | Green<br>Blue<br>Red        | 10<br>10<br>11.5             | 26                           | 24           | 15                       |
| SC-SM2432-28W-R02-B-RGB | 600mm        | 800mm         |                  |                             | Green<br>Blue<br>Red        | 11.5<br>11.5<br>12.5         | 27                           | 28           | 30                       |
| SC-SM2436-30W-R02-B-RGB | 600mm        | 900mm         |                  |                             | Green<br>Blue<br>Red        | 12.5<br>12.5<br>13.5         | 28                           | 30           | 30                       |
| SC-SM2836-32W-R02-B-RGB | 700mm        | 900mm         |                  |                             | Green<br>Blue               | 13.5<br>13.5                 | 29                           | 32           | 30                       |