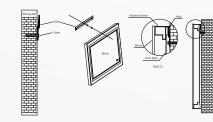

### ♦ Installation (hook)

1. Draw a 0.5 meter horizontal line on the wall with the gradienter

3. Drill 3 holes on the 3 points with percussion drill, and insert rubber plugs, stick the hooks on the wall and screw in the screws.

4. Hang up the mirror and two people is suggested to operate

5. The mirror is close to the wall and the installation is completed

### ◆ Installation (hardy hole)

2. According to the measured distance, use the pencil to draw 2 points on the wall

3. Drill 2 holes on the 2 points with percussion drill, and insert rubber plugs, screw in the screws.

Stick the mirror to the wall so that the frame slides into the hanging strip

5. The mirror is close to the wall and the installation is completed