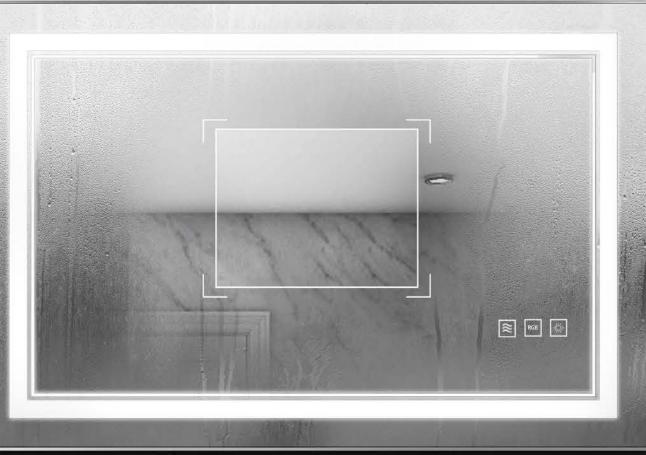

# 5 Intelligent one-button defogging function

Turn on the one-button defogging function, immediately get a clear vision, no need to wait for dressing

Electric heating partial defogging function