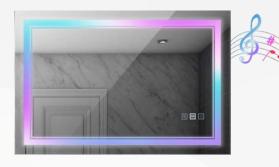

### 3 Music, lighting and rhythm function

Under the RGB mode, the lighting will change as the music changes