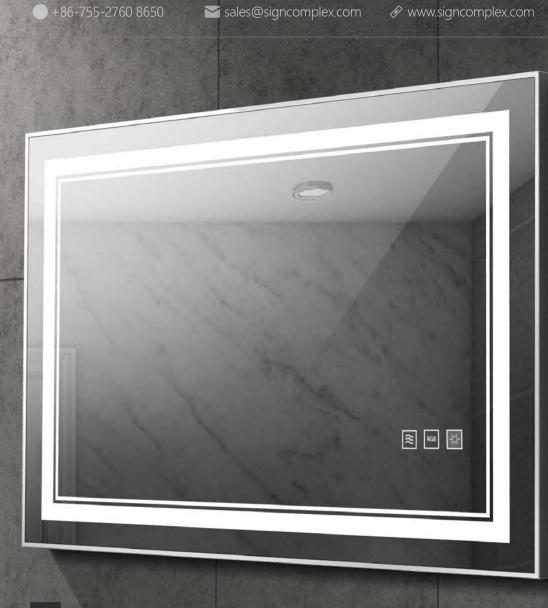

# 7 High Definition Imaging

5MM HD environment-friendly silver mirror, no deformation, high distortion, clear imaging, anti-corrosion, fast fog dispersion

### 8 5MM High Definition No Bronze Silver Mirror

More Durable /High Definition /Anti-Oxidation /Multi-Layers Protection

# 9 Safe explosion-proof

High viscosity protective film with explosion-proof glass, broken without splash, to keep you and your family safe