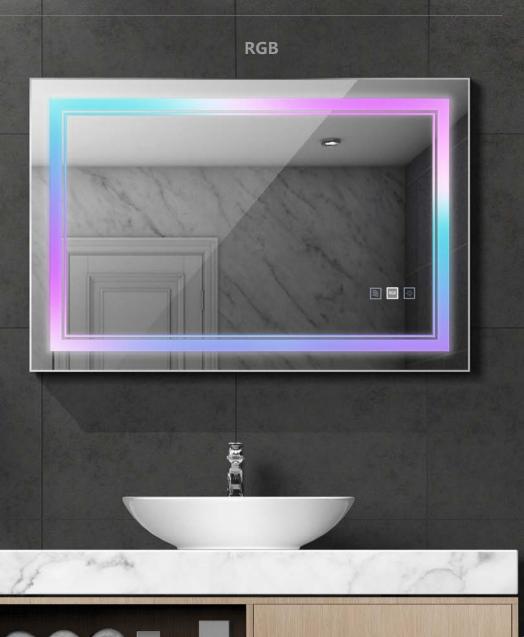

R APP control Uoice control Voice control Voice control Varranty 3 years



### **Function**

1 Three-in-one control

Smart control

Bluetooth Wi/E Mobile phone APP Bluetooth/ WIFI double modes

Voice control **APP control** 

Touch switch







**Smart settings** Download the Tuya app to enjoy a smarter home life





### 3 Music, lighting and rhythm function

Under the RGB mode, the lighting will change as the music changes







#### RGB Color Settings









### 3 Color Settings:6000K-4000K-3000K





#### 🕑 +86-755-2760 8650 🛛 🖌 sales@signcomplex.com

#### & www.signcomplex.com

# 5 Intelligent one-button defogging function

Turn on the one-button defogging function, immediately get a clear vision, no need to wait for dressing





Electric heating partial defogging function



### 6 Stepless Dimming

Intelligent touch switch, adjust color and brightness as you like

# 7 High Definition Imaging

5MM HD environment-friendly silver mirror, no deformation, high distortion, clear imaging, anti-corrosion, fast fog dispersion









### 8 5MM High Definition No Bronze Silver Mirror

More Durable /High Definition /Anti-Oxidation /Multi-Layers Protection



# 9 Safe explosion-proof

High viscosity protective film with explosion-proof glass, bro