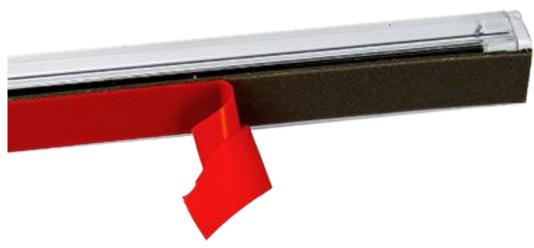

## **Installation method**

01.

The double-side tape behind each light strip can be sticked to the wall or the wooden board.

The black wire tie included in the accessories can fix the light to the bracket.