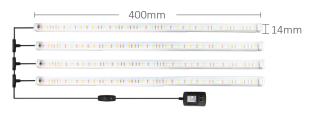

Support 2-way, 4-way and 6-way connection.

#### 4-way

| LED Type:   | SMD2835              |  |
|-------------|----------------------|--|
| Color:      | R+W(6500K)+WW(3000K) |  |
| Lux:        | 8000lx               |  |
| PPFD:       | 190μmol/m²/ s        |  |
| LED Qty.:   | 144PCS               |  |
| Power:      | 20W/PCS              |  |
| Voltage:    | 12V                  |  |
| IP:         | IP65                 |  |
| Beam angle: | 120°                 |  |
|             |                      |  |