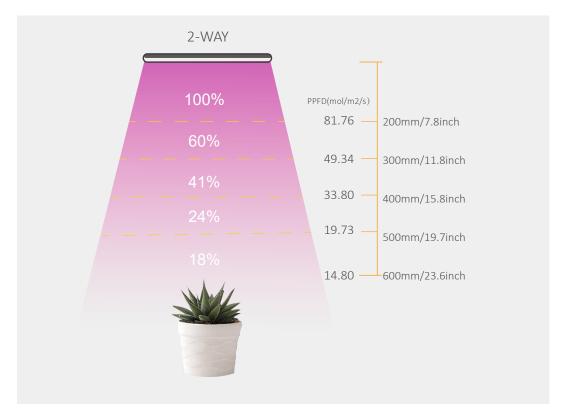

#### **Features**

**04.** Module design, scientific structure, suit layer height 50-500mm (2-20inch) space

Note: High levels of radiant heat can stress or even burn the plants. With LED lighting you can control heat and light separately via different distance.