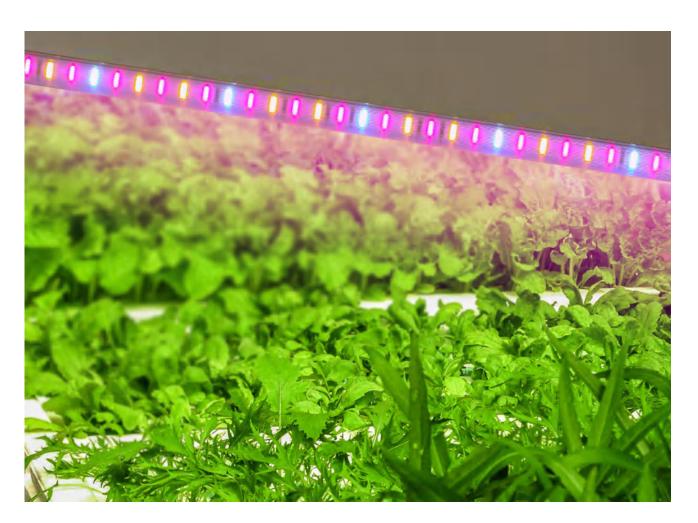

## **01.** Full spectrum+660nm red light

Quality full spectrun LED and 660nm red light providing perfect spectrum to improve vegetable, fruit and floriculture crops. Signcomplex professional LED grow lights you can control many aspects of crop growth to get better business results.