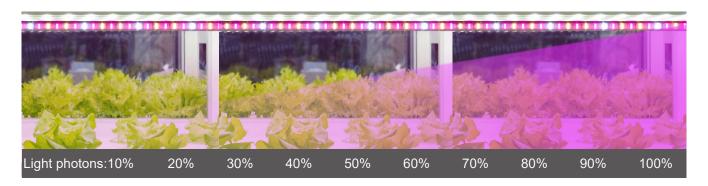

## **02.** 10 level brightness

10%-100% light photons touch stepless dimming,4K refresh rate without flciker under camera shooting.