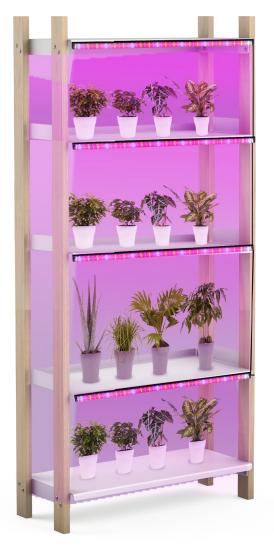

# **Description**

LED plant grow light strip provides light compensation to plants in accordance with the natural law of plant growth and the principle of photosynthesis, which can promote rooting, germination, growth, prolong the blooming period, and improve quality, etc.

# **Application:**

Greenhouse or botanical laboratory; Family potted plant; Flower and green plant market.

## **Installation method**

01.

The double-side tape behind each light strip can be sticked to the wall or the wooden board.

The black wire tie included in the accessories can fix the light to the bracket.