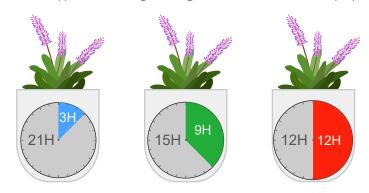

# **03.** Auto timing function

On/off and 3 types of timing setting to meet different daily cycle.