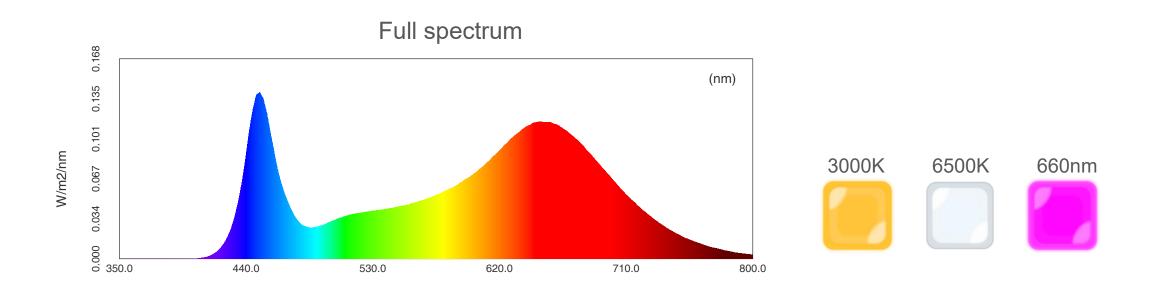

3000K

660nm

## **01.** Full spectrum+660nm red light

Quality full spectrun LED and 660nm red light providing perfect spectrum to improve vegetable, fruit and floriculture crops. Signcomplex professional LED grow lights you can control many aspects of crop growth to get better business results.