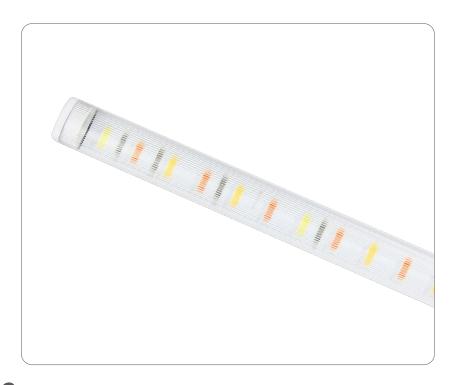

# **Description**

LED plant grow light strip provides light compensation to plants in accordance with the natural law of plant growth and the principle of photosynthesis, which can promote rooting, germination, growth, prolong the blooming period, and improve quality, etc.

## **01.** Full spectrum+660nm red light

Quality full spectrun LED and 660nm red light providing perfect spectrum to improve vegetable, fruit and floriculture crops. Signcomplex professional LED grow lights you can control many aspects of crop growth to get better business results.

**05.** High quality plastic body with wave lens, no rust, corrosion and lighting uniformity

**06.** 3 types of installation:clip, adhesive and tie