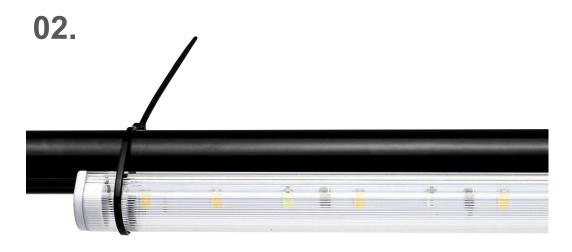

## **Installation method**

01.

The double-side tape behind each light strip can be sticked to the wall or the wooden board.

The black wire tie included in the accessories can fix the light to the bracket.