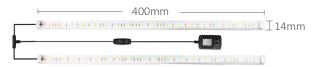

Support 2-way, 4-way and 6-way connection.

## 2-way

| LED Type:   | SMD2835              |  |
|-------------|----------------------|--|
| Color:      | R+W(6500K)+WW(3000K) |  |
| Lux:        | 3600lx               |  |
| PPFD:       | 85μmol/m²/ s         |  |
| LED Qty.:   | 72PCS                |  |
| Power:      | 10W/PCS              |  |
| Voltage:    | 12V                  |  |
| IP:         | IP65                 |  |
| Beam angle: | 120°                 |  |
|             |                      |  |