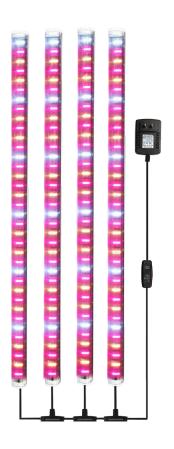

Support 2-way, 4-way and 6-way connection.

#### 4-way

| LED Type:   | SMD2835              |  |
|-------------|----------------------|--|
| Color:      | R+W(6500K)+WW(3000K) |  |
| Lux:        | 8000lx               |  |
| PPFD:       | 190μmol/m²/ s        |  |
| LED Qty.:   | 144PCS               |  |
| Power:      | 20W/PCS              |  |
| Voltage:    | 12V                  |  |
| IP:         | IP65                 |  |
| Beam angle: | 120°                 |  |
|             |                      |  |