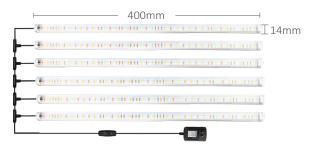

Support 2-way, 4-way and 6-way connection.

#### 6-way

| ED Type:    | SMD2835              |
|-------------|----------------------|
| Color:      | R+W(6500K)+WW(3000K) |
| _UX:        | 11500lx              |
| PPFD:       | 280μmol/m²/ s        |
| _ED Qty.:   | 216PCS               |
| Power:      | 30W/PCS              |
| /oltage:    | 12V                  |
| P:          | IP65                 |
| Beam angle: | 120°                 |
|             |                      |