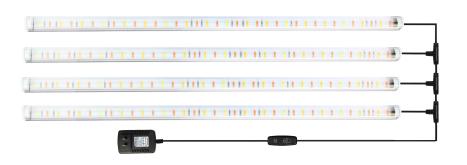

Support 2-way, 4-way and 6-way connection.

## **01.** Full spectrum+660nm red light

Quality full spectrun LED and 660nm red light providing perfect spectrum to improve vegetable, fruit and floriculture crops. Signcomplex professional LED grow lights you can control many aspects of crop growth to get better business results.