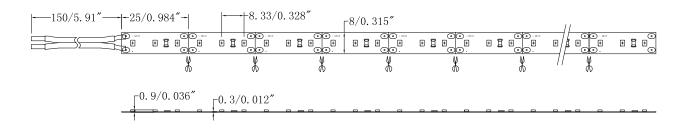

#### **Dimension:**

Unit: mm/inch

2. If don't need so long strip, it can be cut short according to the scissors mark;

3. The cut strips can be connected via accessories connectors, and then the strips are connected to power supply.