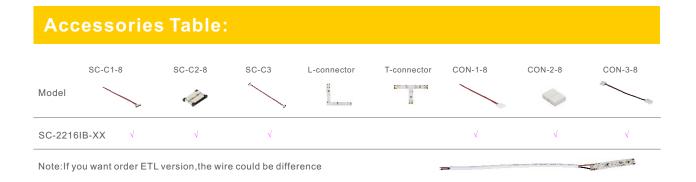

#### **Dimension:**

Unit: mm/inch

2. If don't need so long strip, it can be cut short according to the scissors mark;

3. The cut strips can be connected via accessories connectors, and then the strips are connected to power supply.