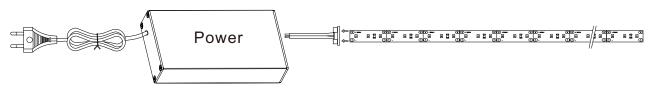

#### **Dimension:**

Unit: mm/inch

2. If don't need so long strip, it can be cut short according to the scissors mark;

3. The cut strips can be connected via accessories connectors, and then the strips are connected to power supply.

## Packing instruction:

**!** Notice

- 1. The LED strip and other accessories can be squeezed;
- 2. Transduction parts of PCB can't be damaged during installation;
- 3. Installation of LED strip must conform to electrical safety standards, and only

professionals can perform installation;

- 4. Ensure power supply load employ transformer;
- 5. When the LED strip is installed on metal or conductor surface, the contact surface must be processed with insulation;
- 6. Identify positive polarity and negative polarity before installation to avoid LED strip damage;
- 7. During installation, pay attention to preventing electrostatic;
- 8. The product need anti-corrosion environment, such as: avoid damp water drop or other adverse factor.