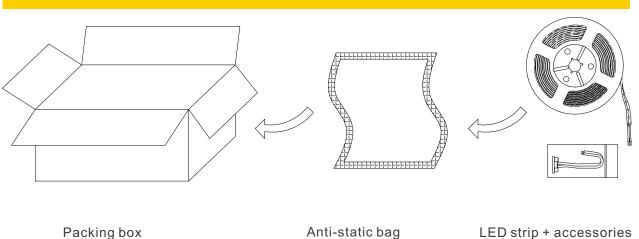

## Packing instruction:

**!** Notice

- 1. The LED strip and other accessories can be squeezed;
- 2. Transduction parts of PCB can't be damaged during installation;
- 3. Installation of LED strip must conform to electrical safety standards, and only

professionals can perform installation;

- 4. Ensure power supply load employ transformer;
- 5. When the LED strip is installed on metal or conductor surface, the contact surface must be processed with insulation;
- 6. Identify positive polarity and negative polarity before installation to avoid LED strip damage;
- 7. During installation, pay attention to preventing electrostatic;
- 8. The product need anti-corrosion environment, such as: avoid damp water drop or other adverse factor.