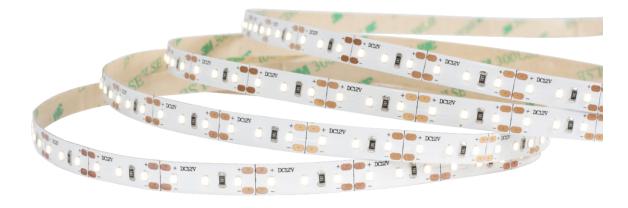

# SC-2216 LED Strip

#### **Features:**

- 1.2216 assembled LEDs;
- 2. CRI90;
- 3. cuttable, shortest length is 12.5mm.
- 4. One bin for production; uniform light
- 5. High brightness and high density
- 6.unqiue and strong PCB design
- 7.3 years warranty;