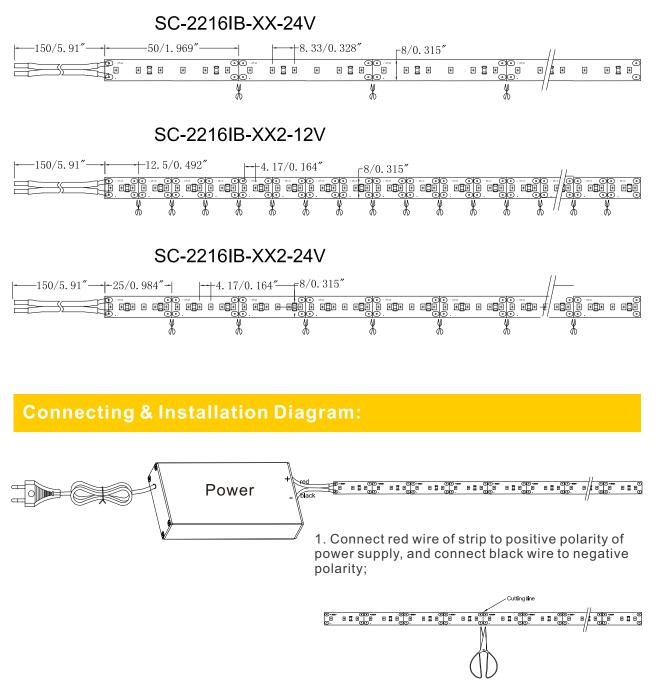

#### **Dimension:**

Unit: mm/inch

2. If don't need so long strip, it can be cut short according to the scissors mark;

3. The cut strips can be connected via accessories connectors, and then the strips are connected to power supply.